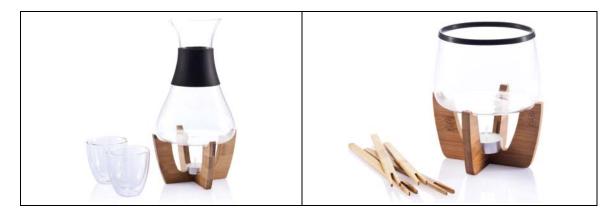

Item Code: P263.211

Description: Glu mulled wine set with glasses

For and On behalf of XINDAO (SHANGHAI) Co. LTD.,

Authorized Signature: Quality Manager

Date: May 3, 2013

Prepared by Kevin