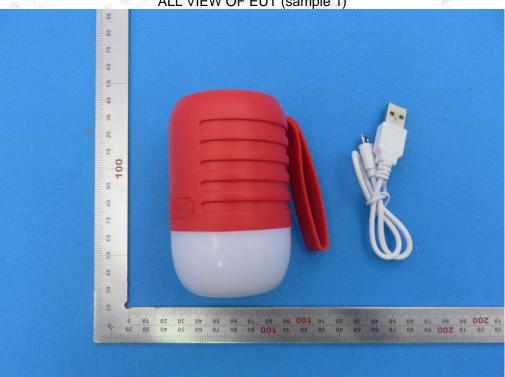

### Other color samples

ALL VIEW OF EUT (sample 1)

TOP VIEW OF EUT (sample 1)

The results shown this jest report refer only to the sample(s) tested unless otherwise stated and the sample(s) are retained for 30 days only. The document is issued by XQC, this document cannot be reproduced except in full with our prior written permission. The more details and the authenticity of the report will be confirmed at http://www.agc-cert.com.