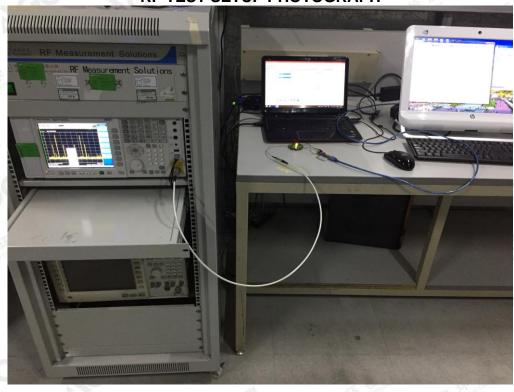

Attestation of Global Compliance

E-mail: agc@agc-cert.com

@ 400 089 2118

EN 61000-4-3 RS TEST SETUP (Above 1GHz)

RF TEST SETUP PHOTOGRAPH

The results shown this jest report refer only to the sample(s) tested unless otherwise stated and the sample(s) are retained for 30 days only. The document is issued by AGC, this document cannot be reproduced except in full with our prior written permission. The more details and the authenticity of the report will be confirmed at http://www.agc-cert.com. AGC 8