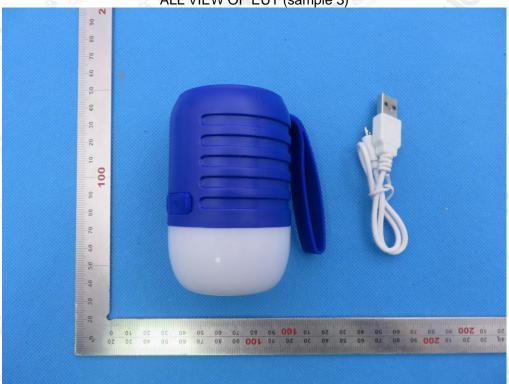

### Other color samples

ALL VIEW OF EUT (sample 1)

TOP VIEW OF EUT (sample 1)

The results shown this jest report refer only to the sample(s) tested unless otherwise stated and the sample(s) are retained for 30 days only. The document is issued by XQC, this document cannot be reproduced except in full with our prior written permission. The more details and the authenticity of the report will be confirmed at http://www.agc-cert.com.