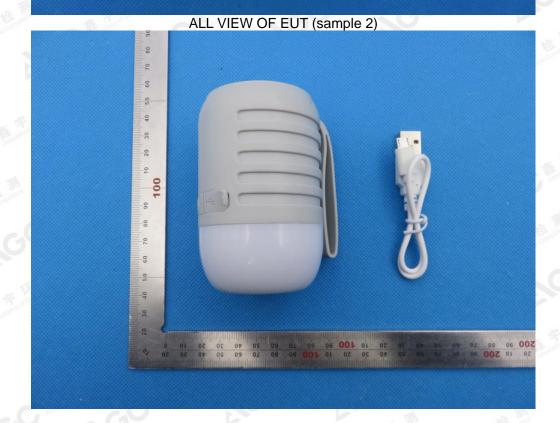

### Other color samples

ALL VIEW OF EUT (sample 1)

TOP VIEW OF EUT (sample 1)

The results shown this jest report refer only to the sample(s) tested unless otherwise stated and the sample(s) are retained for 30 days only. The document is issued by XQC, this document cannot be reproduced except in full with our prior written permission. The more details and the authenticity of the report will be confirmed at http://www.agc-cert.com.