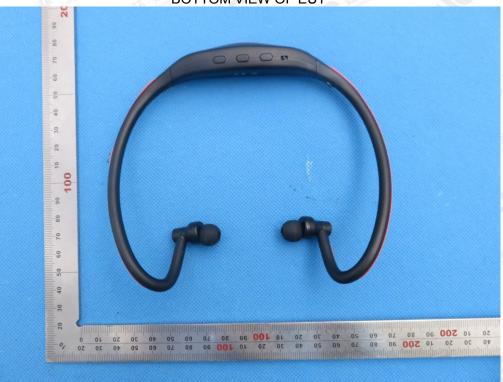

No.16 E

GC 8

FRONT VIEW OF EUT

The results shown this jest report refer only to the sample(s) tested unless otherwise stated and the sample(s) are retained for 30 days only. The document is issued by AGC, this document cannot be reproduced except in full with our prior written permission. The more details and the authenticity of the report will be confirmed at http://www.agc-cert.com. No.16 E