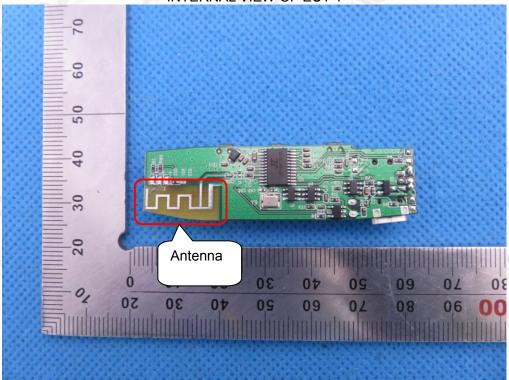

## **INTERNAL VIEW OF EUT-1**

The results shown this jest report refer only to the sample(s) tested unless otherwise stated and the sample(s) are retained for 30 days only. The document is issued by AGC, this document cannot be reproduced except in full with our prior written permission. The more details and the authenticity of the report will be confirmed at http://www.agc-cert.com. GC