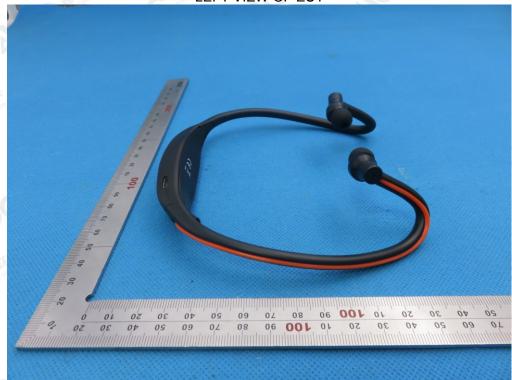

#### LEFT VIEW OF EUT

The results showed this jest report refer only to the sample(s) tested unless otherwise stated and the sample(s) are retained for 30 days only. The document is issued by AGC, this document cannot be reproduced except in full with our prior written permission. The more details and the authenticity of the report will be confirmed at attr://www.agc-cert.com.