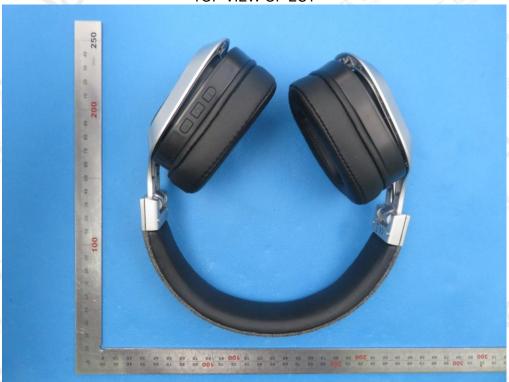

se stated and the sample(s) are retained for 30 days only. The document is issued by AGC, this document cannot be reproduced except in full with our prior written permission. The more details and the authenticity of the report will be confirmed at attr://www.agc-cent.com.





EN 61000-4-3 RS TEST SETUP (Above 1GHz)



**RF TEST SETUP PHOTOGRAPH** 



The results showed this jest report refer only to the sample(s) tested unless otherwise stated and the sample(s) are retained for 30 days only. The document is issued by AGC, this document cannot be reproduced except in full with our prior written permission. The more details and the authenticity of the report will be confirmed at attr://www.agc-cent.com.



Report No.: AGC10385170801AP01 Page 4 of 10

# **EUT PHOTOGRAPHS**

TOP VIEW OF EUT



#### **BOTTOM VIEW OF EUT**



The results shown this jest report refer only to the sample(s) tested unless otherwise stated and the sample(s) are retained for 30 days only. The document is issued by AGC, this document cannot be reproduced except in full with our prior written permission. The more details and the authenticity of the report will be confirmed at http://www.agc-cert.com. **IGC** 













The results showed this jest report refer only to the sample(s) tested unless otherwise stated and the sample(s) are retained for 30 days only. The document is issued by AGC, this document cannot be reproduced except in full with our prior written permission. The more details and the authenticity of the report will be confirmed at attr://www.agc-cent.com.



### LEFT VIEW OF EUT



##