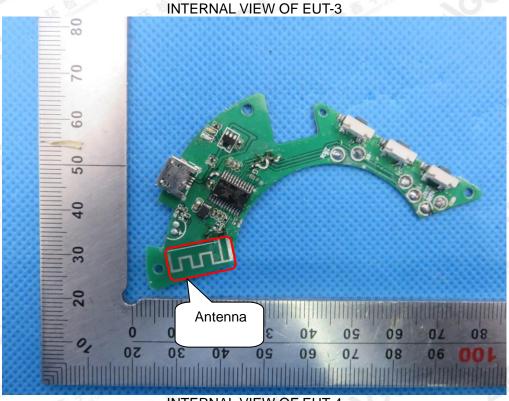

@ 400 089 2118

**INTERNAL VIEW OF EUT-1** 

**INTERNAL VIEW OF EUT-2** 

The results showed this jest report refer only to the sample(s) tested unless otherwise stated and the sample(s) are retained for 30 days only. The document is issued by AGC, this document cannot be reproduced except in full with our prior written permission. The more details and the authenticity of the report will be confirmed at attr://www.agc-cert.com.