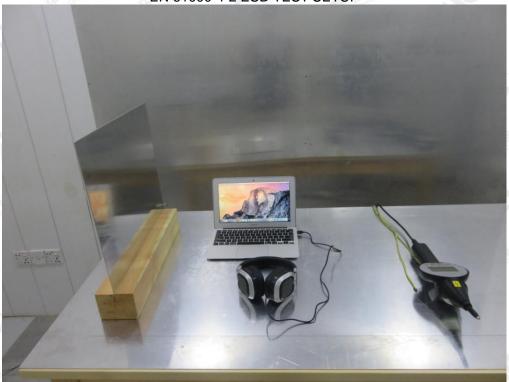

### EN 61000-4-2 ESD TEST SETUP

The results showed this jest report refer only to the sample(s) tested unless otherwise stated and the sample(s) are retained for 30 days only. The document is issued by AGC, this document cannot be reproduced except in full with our prior written permission. The more details and the authenticity of the report will be confirmed at attr://www.agc-cent.com.