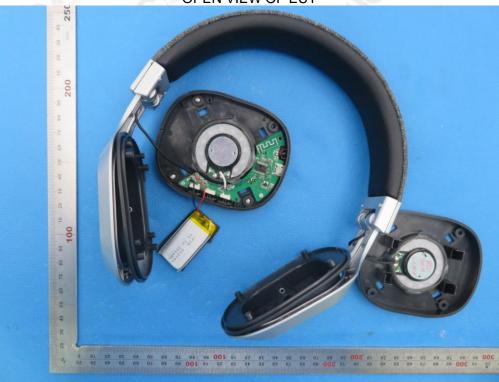

@ 400 089 2118

**INTERNAL VIEW OF EUT-1** 

**INTERNAL VIEW OF EUT-2** 

The results showed this jest report refer only to the sample(s) tested unless otherwise stated and the sample(s) are retained for 30 days only. The document is issued by AGC, this document cannot be reproduced except in full with our prior written permission. The more details and the authenticity of the report will be confirmed at attr://www.agc-cert.com.