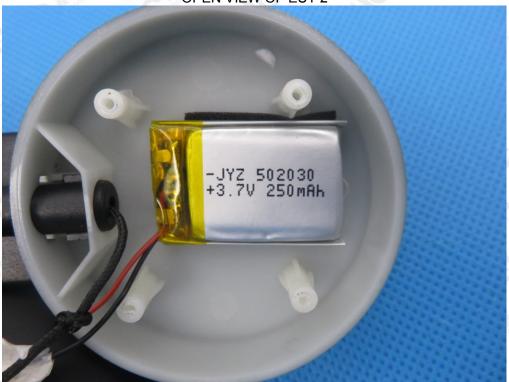

### OPEN VIEW OF EUT-2

The results shown this jest report refer only to the sample(s) tested unless otherwise stated and the sample(s) are retained for 30 days only. The document is issued by ASC, this document cannot be reproduced except in full with our prior written permission. The more details and the authenticity of the report will be confirmed at http://www.agc-cert.com. AGC 8 No.16 E