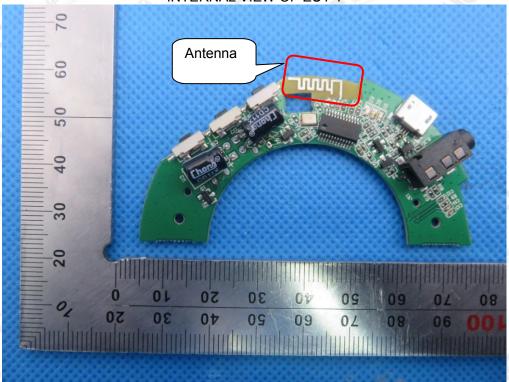

#### **INTERNAL VIEW OF EUT-2**

The results showed this jest report refer only to the sample(s) tested unless otherwise stated and the sample(s) are retained for 30 days only. The document is issued by AGC, this document cannot be reproduced except in full with our prior written permission. The more details and the authenticity of the report will be confirmed at attp://www.agc.gent.com.