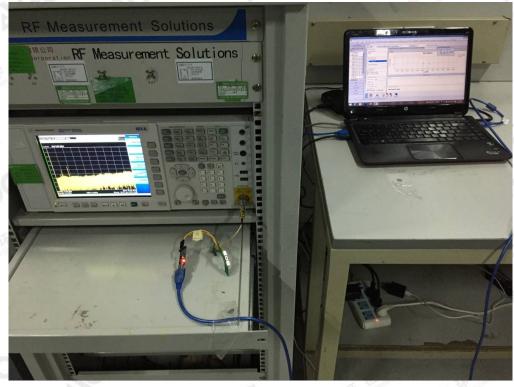

EN 61000-4-3 RS TEST SETUP (Above 1GHz)

RF TEST SETUP PHOTOGRAPH

The results shown this jest report refer only to the sample(s) tested unless otherwise stated and the sample(s) are retained for 30 days only. The document is issued by XCC, this document cannot be reproduced except in full with our prior written permission. The more details and the authenticity of the report will be confirmed at http://www.agc-cert.com. GC 8