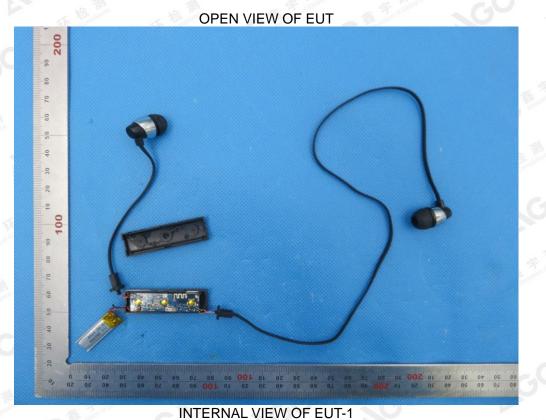

#### Report No.: AGC10706170901AP01 Page 4 of 10

**EUT PHOTOGRAPHS** 

The results showing this jest eport refer only to the sample(s) tested unless otherwise stated and the sample(s) are retained for 30 days only. The document is issued by XQC, this document cannot be reproduced except in full with our prior written permission. The more details and the authenticity of the report will be confirmed at http://www.agc-cert.com.

01

08

06 001 01

09

08

#### GC S Ľ Attestation of Global Compliance

40

30

20

0,

Ó

50

10

3,0

50

07

30

09

07

0,9

0.2