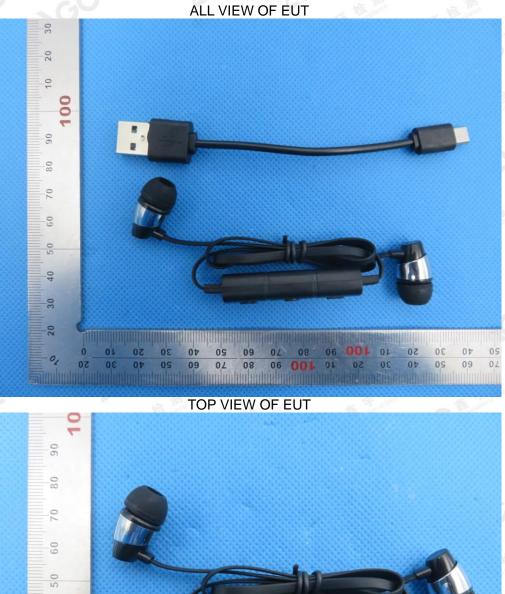

#### Report No.: AGC10706170901AP01 Page 4 of 10

**EUT PHOTOGRAPHS** 

The results showing this jest eport refer only to the sample(s) tested unless otherwise stated and the sample(s) are retained for 30 days only. The document is issued by XQC, this document cannot be reproduced except in full with our prior written permission. The more details and the authenticity of the report will be confirmed at http://www.agc-cert.com.