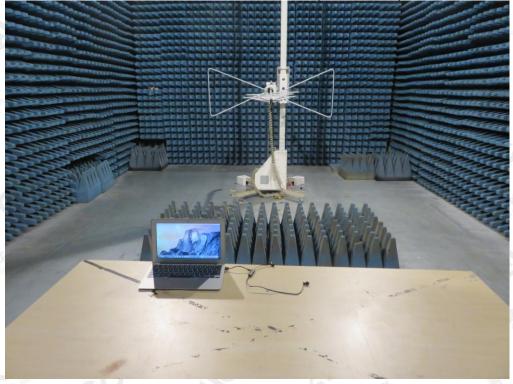

#### EN 61000-4-2 ESD TEST SETUP

EN 61000-4-3 RS TEST SETUP (Below 1GHz)

The results shows in this test report refer only to the sample(s) tested unless otherwise stated and the sample(s) are retained for 30 days only. The document is issued by AGC, this document cannot be reproduced except in full with our prior written permission. The more details and the authenticity of the report will be confirmed at <a href="http://www.agc.ext.com">http://www.agc.ext.com</a>.