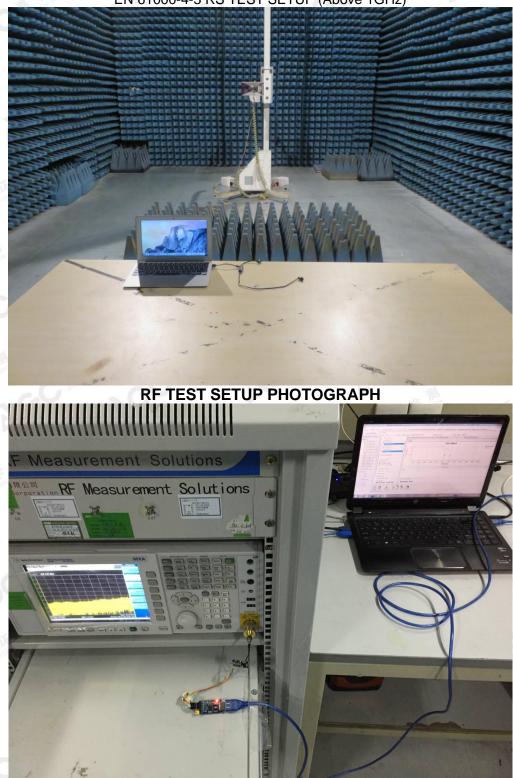

### EN 61000-4-3 RS TEST SETUP (Above 1GHz)

The results show the may be treport refer only to the sample(s) tested unless otherwise stated and the sample(s) are retained for 30 days only. The document is issued by AGC, this document cannot be reproduced except in full with our prior written permission. The more details and the authenticity of the report will be confirmed at http://www.agc.gent.com.