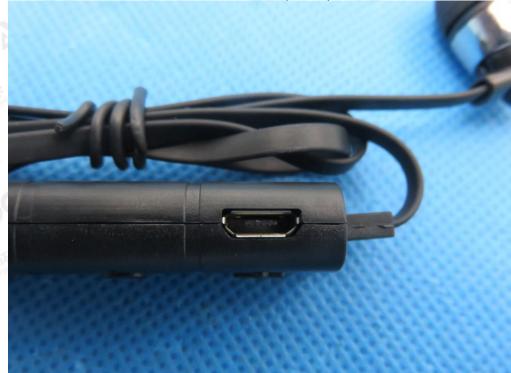

GC

Attestation of Global Compliance

6

L

Report No.: AGC10706170901AP01 Page 9 of 10

INTERNAL VIEW OF EUT-3

The results shows in this test report refer only to the sample(s) tested unless otherwise stated and the sample(s) are retained for 30 days only. The document is issued by AGC, this document cannot be reproduced except in full with our prior written permission. The more details and the authenticity of the report will be confirmed at <a href="http://www.agc.ext.com">http://www.agc.ext.com</a>.