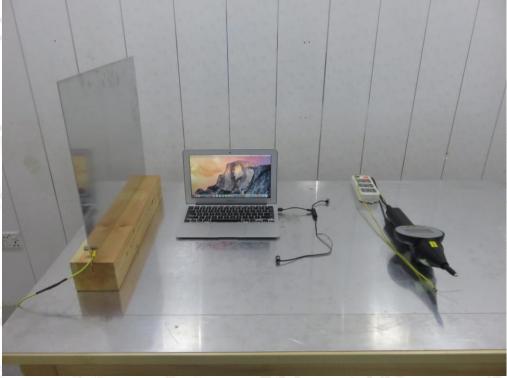

#### EN 61000-4-2 ESD TEST SETUP

EN 61000-4-3 RS TEST SETUP (Below 1GHz)

The results shows in this test report refer only to the sample(s) tested unless otherwise stated and the sample(s) are retained for 30 days only. The document is issued by AGC, this document cannot be reproduced except in full with our prior written permission. The more details and the authenticity of the report will be confirmed at <a href="http://www.agc.ext.com">http://www.agc.ext.com</a>.