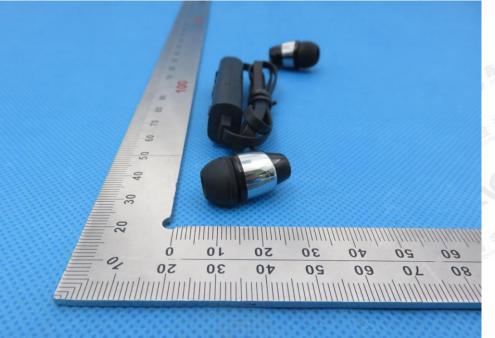

### BACK VIEW OF EUT

The results show the mapped of the second device the sample (s) tested unless otherwise stated and the sample (s) are retained for 30 days only. The document is issued by AGC, this document cannot be reproduced except in full with our prior written permission. The more details and the authenticity of the report will be confirmed at <a href="http://www.agc.gent.com">http://www.agc.gent.com</a>.