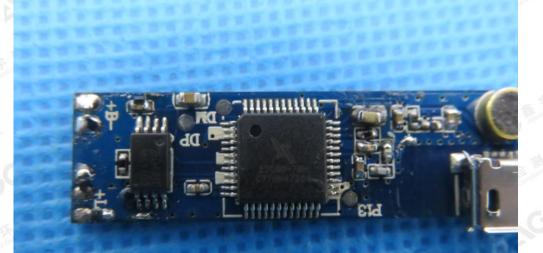

GC

Attestation of Global Compliance

6

L

Report No.: AGC10706170901AP01 Page 9 of 10

INTERNAL VIEW OF EUT-3

The results shows in this test report refer only to the sample(s) tested unless otherwise stated and the sample(s) are retained for 30 days only. The document is issued by AGC, this document cannot be reproduced except in full with our prior written permission. The more details and the authenticity of the report will be confirmed at <a href="http://www.agc.ext.com">http://www.agc.ext.com</a>.

## No.16 E

Tel: +86-755 2908 1955 Fax: +86-755 2600 8484 E-mail: agc@agc-cert.com 🕜 400 089 2118 Add: 2F. , Building 2, No.1-4, Chaxi Sanwei Technical Industrial Park, Gushu, Xixiang, Baoan District, Shenzhen, Guangdong China