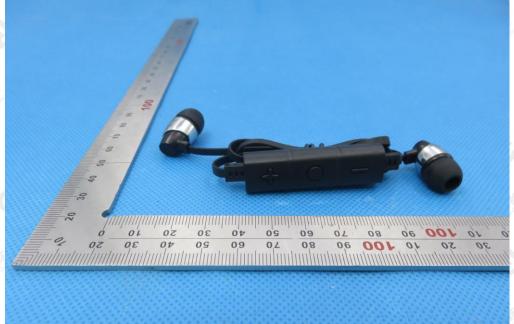

#### Report No.: AGC10706170901AP01 Page 5 of 10

FRONT VIEW OF EUT

The results show the mapped of the second device the sample (s) tested unless otherwise stated and the sample (s) are retained for 30 days only. The document is issued by AGC, this document cannot be reproduced except in full with our prior written permission. The more details and the authenticity of the report will be confirmed at <a href="http://www.agc.gent.com">http://www.agc.gent.com</a>.