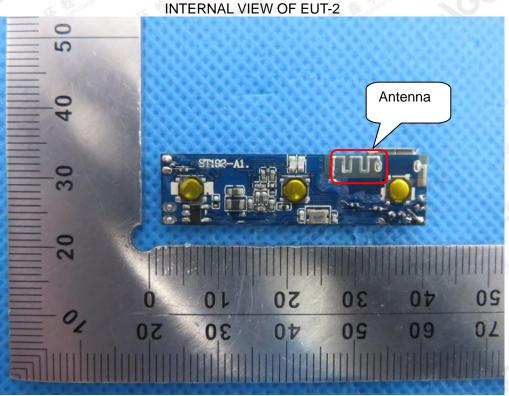

GC

Attestation of Global Compliance

6

L

Report No.: AGC10706170901AP01 Page 9 of 10

INTERNAL VIEW OF EUT-3

The results shows in this test report refer only to the sample(s) tested unless otherwise stated and the sample(s) are retained for 30 days only. The document is issued by AGC, this document cannot be reproduced except in full with our prior written permission. The more details and the authenticity of the report will be confirmed at <a href="http://www.agc.ext.com">http://www.agc.ext.com</a>.

## No.16 E

Tel: +86-755 2908 1955 Fax: +86-755 2600 8484 E-mail: agc@agc-cert.com 🕜 400 089 2118 Add: 2F. , Building 2, No.1-4, Chaxi Sanwei Technical Industrial Park, Gushu, Xixiang, Baoan District, Shenzhen, Guangdong China