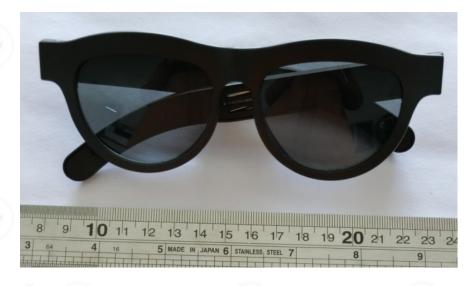

## Test Report

- Number: PL 1712064
- Page 3 of 3

Appendix: Picture of test samples

-----Report End-----

The test report is effective only with both signature and specialized stamp. The result(s) shown in this report refer only to the sample(s) tested. Without written approval of PEL (Precision Eyewear Lab), this report can't be reproduced except in full.