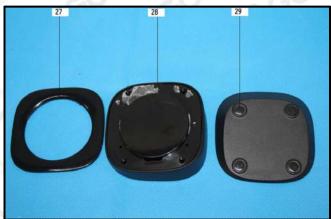

No.17 C

Attestation of Global Compliance Std. & Tech.

**Report No.: A001R20171227049-2** Date: Jan.08, 2018 Page 4 of 11

| -611        | The state of the s |     | Million        |    | e de la companya de l |            |
|-------------|--------------------------------------------------------------------------------------------------------------------------------------------------------------------------------------------------------------------------------------------------------------------------------------------------------------------------------------------------------------------------------------------------------------------------------------------------------------------------------------------------------------------------------------------------------------------------------------------------------------------------------------------------------------------------------------------------------------------------------------------------------------------------------------------------------------------------------------------------------------------------------------------------------------------------------------------------------------------------------------------------------------------------------------------------------------------------------------------------------------------------------------------------------------------------------------------------------------------------------------------------------------------------------------------------------------------------------------------------------------------------------------------------------------------------------------------------------------------------------------------------------------------------------------------------------------------------------------------------------------------------------------------------------------------------------------------------------------------------------------------------------------------------------------------------------------------------------------------------------------------------------------------------------------------------------------------------------------------------------------------------------------------------------------------------------------------------------------------------------------------------------|-----|----------------|----|--------------------------------------------------------------------------------------------------------------------------------------------------------------------------------------------------------------------------------------------------------------------------------------------------------------------------------------------------------------------------------------------------------------------------------------------------------------------------------------------------------------------------------------------------------------------------------------------------------------------------------------------------------------------------------------------------------------------------------------------------------------------------------------------------------------------------------------------------------------------------------------------------------------------------------------------------------------------------------------------------------------------------------------------------------------------------------------------------------------------------------------------------------------------------------------------------------------------------------------------------------------------------------------------------------------------------------------------------------------------------------------------------------------------------------------------------------------------------------------------------------------------------------------------------------------------------------------------------------------------------------------------------------------------------------------------------------------------------------------------------------------------------------------------------------------------------------------------------------------------------------------------------------------------------------------------------------------------------------------------------------------------------------------------------------------------------------------------------------------------------------|------------|
| Seq.        | Tested Part(s)                                                                                                                                                                                                                                                                                                                                                                                                                                                                                                                                                                                                                                                                                                                                                                                                                                                                                                                                                                                                                                                                                                                                                                                                                                                                                                                                                                                                                                                                                                                                                                                                                                                                                                                                                                                                                                                                                                                                                                                                                                                                                                                 |     | Results(mg/kg) |    |                                                                                                                                                                                                                                                                                                                                                                                                                                                                                                                                                                                                                                                                                                                                                                                                                                                                                                                                                                                                                                                                                                                                                                                                                                                                                                                                                                                                                                                                                                                                                                                                                                                                                                                                                                                                                                                                                                                                                                                                                                                                                                                                |            |
| No.         | rested Part(s)                                                                                                                                                                                                                                                                                                                                                                                                                                                                                                                                                                                                                                                                                                                                                                                                                                                                                                                                                                                                                                                                                                                                                                                                                                                                                                                                                                                                                                                                                                                                                                                                                                                                                                                                                                                                                                                                                                                                                                                                                                                                                                                 | Cd  | Pb             | Hg | Cr                                                                                                                                                                                                                                                                                                                                                                                                                                                                                                                                                                                                                                                                                                                                                                                                                                                                                                                                                                                                                                                                                                                                                                                                                                                                                                                                                                                                                                                                                                                                                                                                                                                                                                                                                                                                                                                                                                                                                                                                                                                                                                                             | Br         |
| 25          | Enameled wire(coil)                                                                                                                                                                                                                                                                                                                                                                                                                                                                                                                                                                                                                                                                                                                                                                                                                                                                                                                                                                                                                                                                                                                                                                                                                                                                                                                                                                                                                                                                                                                                                                                                                                                                                                                                                                                                                                                                                                                                                                                                                                                                                                            | BL  | BL             | BL | BL                                                                                                                                                                                                                                                                                                                                                                                                                                                                                                                                                                                                                                                                                                                                                                                                                                                                                                                                                                                                                                                                                                                                                                                                                                                                                                                                                                                                                                                                                                                                                                                                                                                                                                                                                                                                                                                                                                                                                                                                                                                                                                                             | and Gentle |
| 26          | Black ceramics(coil)                                                                                                                                                                                                                                                                                                                                                                                                                                                                                                                                                                                                                                                                                                                                                                                                                                                                                                                                                                                                                                                                                                                                                                                                                                                                                                                                                                                                                                                                                                                                                                                                                                                                                                                                                                                                                                                                                                                                                                                                                                                                                                           | BL  | BL             | BL | BL                                                                                                                                                                                                                                                                                                                                                                                                                                                                                                                                                                                                                                                                                                                                                                                                                                                                                                                                                                                                                                                                                                                                                                                                                                                                                                                                                                                                                                                                                                                                                                                                                                                                                                                                                                                                                                                                                                                                                                                                                                                                                                                             | BL         |
| <b>我</b> 。于 | Difference                                                                                                                                                                                                                                                                                                                                                                                                                                                                                                                                                                                                                                                                                                                                                                                                                                                                                                                                                                                                                                                                                                                                                                                                                                                                                                                                                                                                                                                                                                                                                                                                                                                                                                                                                                                                                                                                                                                                                                                                                                                                                                                     | 100 |                |    | 411                                                                                                                                                                                                                                                                                                                                                                                                                                                                                                                                                                                                                                                                                                                                                                                                                                                                                                                                                                                                                                                                                                                                                                                                                                                                                                                                                                                                                                                                                                                                                                                                                                                                                                                                                                                                                                                                                                                                                                                                                                                                                                                            |            |
| 27          | Bright black rubber frame(Bright black charging seat)                                                                                                                                                                                                                                                                                                                                                                                                                                                                                                                                                                                                                                                                                                                                                                                                                                                                                                                                                                                                                                                                                                                                                                                                                                                                                                                                                                                                                                                                                                                                                                                                                                                                                                                                                                                                                                                                                                                                                                                                                                                                          | BL  | BL             | BL | BL                                                                                                                                                                                                                                                                                                                                                                                                                                                                                                                                                                                                                                                                                                                                                                                                                                                                                                                                                                                                                                                                                                                                                                                                                                                                                                                                                                                                                                                                                                                                                                                                                                                                                                                                                                                                                                                                                                                                                                                                                                                                                                                             | BL         |
| 28          | Bright black plastic shell(Bright black charging seat)                                                                                                                                                                                                                                                                                                                                                                                                                                                                                                                                                                                                                                                                                                                                                                                                                                                                                                                                                                                                                                                                                                                                                                                                                                                                                                                                                                                                                                                                                                                                                                                                                                                                                                                                                                                                                                                                                                                                                                                                                                                                         | BL  | BL             | BL | BL                                                                                                                                                                                                                                                                                                                                                                                                                                                                                                                                                                                                                                                                                                                                                                                                                                                                                                                                                                                                                                                                                                                                                                                                                                                                                                                                                                                                                                                                                                                                                                                                                                                                                                                                                                                                                                                                                                                                                                                                                                                                                                                             | BL         |
| 29          | Black rubber mats(Bright black charging seat)                                                                                                                                                                                                                                                                                                                                                                                                                                                                                                                                                                                                                                                                                                                                                                                                                                                                                                                                                                                                                                                                                                                                                                                                                                                                                                                                                                                                                                                                                                                                                                                                                                                                                                                                                                                                                                                                                                                                                                                                                                                                                  | BL  | BL             | BL | BL                                                                                                                                                                                                                                                                                                                                                                                                                                                                                                                                                                                                                                                                                                                                                                                                                                                                                                                                                                                                                                                                                                                                                                                                                                                                                                                                                                                                                                                                                                                                                                                                                                                                                                                                                                                                                                                                                                                                                                                                                                                                                                                             | BL         |
| 30          | White rubber frame(White charging seat)                                                                                                                                                                                                                                                                                                                                                                                                                                                                                                                                                                                                                                                                                                                                                                                                                                                                                                                                                                                                                                                                                                                                                                                                                                                                                                                                                                                                                                                                                                                                                                                                                                                                                                                                                                                                                                                                                                                                                                                                                                                                                        | BL  | BL             | BL | BL                                                                                                                                                                                                                                                                                                                                                                                                                                                                                                                                                                                                                                                                                                                                                                                                                                                                                                                                                                                                                                                                                                                                                                                                                                                                                                                                                                                                                                                                                                                                                                                                                                                                                                                                                                                                                                                                                                                                                                                                                                                                                                                             | BL         |
| 31          | White plastic shell(White charging seat)                                                                                                                                                                                                                                                                                                                                                                                                                                                                                                                                                                                                                                                                                                                                                                                                                                                                                                                                                                                                                                                                                                                                                                                                                                                                                                                                                                                                                                                                                                                                                                                                                                                                                                                                                                                                                                                                                                                                                                                                                                                                                       | BL  | BL             | BL | BL                                                                                                                                                                                                                                                                                                                                                                                                                                                                                                                                                                                                                                                                                                                                                                                                                                                                                                                                                                                                                                                                                                                                                                                                                                                                                                                                                                                                                                                                                                                                                                                                                                                                                                                                                                                                                                                                                                                                                                                                                                                                                                                             | BL         |
| 32          | White rubber mats(White charging seat)                                                                                                                                                                                                                                                                                                                                                                                                                                                                                                                                                                                                                                                                                                                                                                                                                                                                                                                                                                                                                                                                                                                                                                                                                                                                                                                                                                                                                                                                                                                                                                                                                                                                                                                                                                                                                                                                                                                                                                                                                                                                                         | BL  | BL             | BL | BL                                                                                                                                                                                                                                                                                                                                                                                                                                                                                                                                                                                                                                                                                                                                                                                                                                                                                                                                                                                                                                                                                                                                                                                                                                                                                                                                                                                                                                                                                                                                                                                                                                                                                                                                                                                                                                                                                                                                                                                                                                                                                                                             | BL         |
| 33          | Silver coating(White charging seat)                                                                                                                                                                                                                                                                                                                                                                                                                                                                                                                                                                                                                                                                                                                                                                                                                                                                                                                                                                                                                                                                                                                                                                                                                                                                                                                                                                                                                                                                                                                                                                                                                                                                                                                                                                                                                                                                                                                                                                                                                                                                                            | BL  | BL             | BL | BL                                                                                                                                                                                                                                                                                                                                                                                                                                                                                                                                                                                                                                                                                                                                                                                                                                                                                                                                                                                                                                                                                                                                                                                                                                                                                                                                                                                                                                                                                                                                                                                                                                                                                                                                                                                                                                                                                                                                                                                                                                                                                                                             | BL         |
| 34          | Black plastic frame(White charging seat)                                                                                                                                                                                                                                                                                                                                                                                                                                                                                                                                                                                                                                                                                                                                                                                                                                                                                                                                                                                                                                                                                                                                                                                                                                                                                                                                                                                                                                                                                                                                                                                                                                                                                                                                                                                                                                                                                                                                                                                                                                                                                       | BL  | BL             | BL | X*                                                                                                                                                                                                                                                                                                                                                                                                                                                                                                                                                                                                                                                                                                                                                                                                                                                                                                                                                                                                                                                                                                                                                                                                                                                                                                                                                                                                                                                                                                                                                                                                                                                                                                                                                                                                                                                                                                                                                                                                                                                                                                                             | BL         |