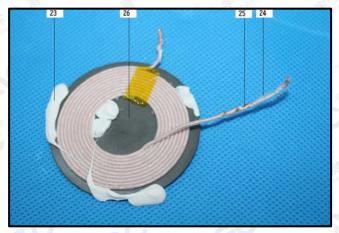

#### **Test Results:**

A, EU RoHS Directive 2011/65/EU and its amendment directives on XRF

| Seq. | T ( 1D (()                       |      | Results(mg/kg) |    |    |      |  |
|------|----------------------------------|------|----------------|----|----|------|--|
| No.  | No. Tested Part(s)               | Cd   | Pb             | Hg | Cr | Br   |  |
| 1    | Black plastic shell(Shell)       | BL   | BL             | BL | BL | BL   |  |
| 2    | Black rubber mats(Shell)         | BL   | BL             | BL | BL | BL   |  |
| 3    | Silver screw(Shell)              | BL 4 | BL             | BL | BL | C *  |  |
| 4    | Aluminum sheet metal             | BL   | BL             | BL | BL | -    |  |
| 5    | Double faced adhesive tape       | BL   | BL             | BL | BL | BL   |  |
| 6    | Tea tapes                        | BL   | BL             | BL | BL | BL   |  |
| 7    | Tin solder                       | BL   | BL             | BL | BL | 70   |  |
| 8    | PCB board                        | BL   | BL             | BL | BL | X*   |  |
| 9    | Chip capacitance                 | BL   | BL             | BL | BL | BL   |  |
| 10   | Chip diode                       | BL   | BL             | BL | BL | BL   |  |
| 11   | IC Ontology(IC)                  | BL   | BL             | BL | BL | BL   |  |
| 12   | Pin(IC)                          | BL   | BL             | BL | BL | in a |  |
| 13   | Chip resistor                    | BL   | BL             | BL | BL | BL   |  |
| 14   | Chip yellow capacitor            | BL   | BL             | BL | BL | BL   |  |
| 15   | Chip magnetic frame inductor     | BL   | BL             | BL | X* | BL   |  |
| 16   | White label                      | BL   | BL             | BL | BL | BL   |  |
| 17   | Metal shell(Micro joint)         | BL   | BL             | BL | X* | 1    |  |
| 18   | Black plastic joint(Micro joint) | BL   | BL             | BL | BL | BL   |  |
| 19   | Pin(Micro joint)                 | BL   | BL             | BL | BL | C-   |  |
| 20   | Black foam cotton                | BL   | BL             | BL | BL | BL   |  |
| 21   | Thermistor                       | OL*  | BL             | BL | BL | X*   |  |
| 22   | Red enameled wire                | BL   | BL             | BL | BL | -    |  |
| 23   | White glue(coil)                 | BL   | BL             | BL | X* | BL   |  |
| 24   | Cotton(coil)                     | BL   | BL             | BL | BL | BL   |  |

No.17 C

Attestation of Global Compliance Std. & Tech.

**Report No.: A001R20171227049-2** Date: Jan.08, 2018 Page 4 of 11

| -611        | The state of the s |     | Million        |    | e de la companya de l |            |
|-------------|--------------------------------------------------------------------------------------------------------------------------------------------------------------------------------------------------------------------------------------------------------------------------------------------------------------------------------------------------------------------------------------------------------------------------------------------------------------------------------------------------------------------------------------------------------------------------------------------------------------------------------------------------------------------------------------------------------------------------------------------------------------------------------------------------------------------------------------------------------------------------------------------------------------------------------------------------------------------------------------------------------------------------------------------------------------------------------------------------------------------------------------------------------------------------------------------------------------------------------------------------------------------------------------------------------------------------------------------------------------------------------------------------------------------------------------------------------------------------------------------------------------------------------------------------------------------------------------------------------------------------------------------------------------------------------------------------------------------------------------------------------------------------------------------------------------------------------------------------------------------------------------------------------------------------------------------------------------------------------------------------------------------------------------------------------------------------------------------------------------------------------|-----|----------------|----|--------------------------------------------------------------------------------------------------------------------------------------------------------------------------------------------------------------------------------------------------------------------------------------------------------------------------------------------------------------------------------------------------------------------------------------------------------------------------------------------------------------------------------------------------------------------------------------------------------------------------------------------------------------------------------------------------------------------------------------------------------------------------------------------------------------------------------------------------------------------------------------------------------------------------------------------------------------------------------------------------------------------------------------------------------------------------------------------------------------------------------------------------------------------------------------------------------------------------------------------------------------------------------------------------------------------------------------------------------------------------------------------------------------------------------------------------------------------------------------------------------------------------------------------------------------------------------------------------------------------------------------------------------------------------------------------------------------------------------------------------------------------------------------------------------------------------------------------------------------------------------------------------------------------------------------------------------------------------------------------------------------------------------------------------------------------------------------------------------------------------------|------------|
| Seq.        | Tested Part(s)                                                                                                                                                                                                                                                                                                                                                                                                                                                                                                                                                                                                                                                                                                                                                                                                                                                                                                                                                                                                                                                                                                                                                                                                                                                                                                                                                                                                                                                                                                                                                                                                                                                                                                                                                                                                                                                                                                                                                                                                                                                                                                                 |     | Results(mg/kg) |    |                                                                                                                                                                                                                                                                                                                                                                                                                                                                                                                                                                                                                                                                                                                                                                                                                                                                                                                                                                                                                                                                                                                                                                                                                                                                                                                                                                                                                                                                                                                                                                                                                                                                                                                                                                                                                                                                                                                                                                                                                                                                                                                                |            |
| No.         | rested Part(s)                                                                                                                                                                                                                                                                                                                                                                                                                                                                                                                                                                                                                                                                                                                                                                                                                                                                                                                                                                                                                                                                                                                                                                                                                                                                                                                                                                                                                                                                                                                                                                                                                                                                                                                                                                                                                                                                                                                                                                                                                                                                                                                 | Cd  | Pb             | Hg | Cr                                                                                                                                                                                                                                                                                                                                                                                                                                                                                                                                                                                                                                                                                                                                                                                                                                                                                                                                                                                                                                                                                                                                                                                                                                                                                                                                                                                                                                                                                                                                                                                                                                                                                                                                                                                                                                                                                                                                                                                                                                                                                                                             | Br         |
| 25          | Enameled wire(coil)                                                                                                                                                                                                                                                                                                                                                                                                                                                                                                                                                                                                                                                                                                                                                                                                                                                                                                                                                                                                                                                                                                                                                                                                                                                                                                                                                                                                                                                                                                                                                                                                                                                                                                                                                                                                                                                                                                                                                                                                                                                                                                            | BL  | BL             | BL | BL                                                                                                                                                                                                                                                                                                                                                                                                                                                                                                                                                                                                                                                                                                                                                                                                                                                                                                                                                                                                                                                                                                                                                                                                                                                                                                                                                                                                                                                                                                                                                                                                                                                                                                                                                                                                                                                                                                                                                                                                                                                                                                                             | and Gentle |
| 26          | Black ceramics(coil)                                                                                                                                                                                                                                                                                                                                                                                                                                                                                                                                                                                                                                                                                                                                                                                                                                                                                                                                                                                                                                                                                                                                                                                                                                                                                                                                                                                                                                                                                                                                                                                                                                                                                                                                                                                                                                                                                                                                                                                                                                                                                                           | BL  | BL             | BL | BL                                                                                                                                                                                                                                                                                                                                                                                                                                                                                                                                                                                                                                                                                                                                                                                                                                                                                                                                                                                                                                                                                                                                                                                                                                                                                                                                                                                                                                                                                                                                                                                                                                                                                                                                                                                                                                                                                                                                                                                                                                                                                                                             | BL         |
| <b>我</b> 。于 | Difference                                                                                                                                                                                                                                                                                                                                                                                                                                                                                                                                                                                                                                                                                                                                                                                                                                                                                                                                                                                                                                                                                                                                                                                                                                                                                                                                                                                                                                                                                                                                                                                                                                                                                                                                                                                                                                                                                                                                                                                                                                                                                                                     | 100 |                |    | 411                                                                                                                                                                                                                                                                                                                                                                                                                                                                                                                                                                                                                                                                                                                                                                                                                                                                                                                                                                                                                                                                                                                                                                                                                                                                                                                                                                                                                                                                                                                                                                                                                                                                                                                                                                                                                                                                                                                                                                                                                                                                                                                            |            |
| 27          | Bright black rubber frame(Bright black charging seat)                                                                                                                                                                                                                                                                                                                                                                                                                                                                                                                                                                                                                                                                                                                                                                                                                                                                                                                                                                                                                                                                                                                                                                                                                                                                                                                                                                                                                                                                                                                                                                                                                                                                                                                                                                                                                                                                                                                                                                                                                                                                          | BL  | BL             | BL | BL                                                                                                                                                                                                                                                                                                                                                                                                                                                                                                                                                                                                                                                                                                                                                                                                                                                                                                                                                                                                                                                                                                                                                                                                                                                                                                                                                                                                                                                                                                                                                                                                                                                                                                                                                                                                                                                                                                                                                                                                                                                                                                                             | BL         |
| 28          | Bright black plastic shell(Bright black charging seat)                                                                                                                                                                                                                                                                                                                                                                                                                                                                                                                                                                                                                                                                                                                                                                                                                                                                                                                                                                                                                                                                                                                                                                                                                                                                                                                                                                                                                                                                                                                                                                                                                                                                                                                                                                                                                                                                                                                                                                                                                                                                         | BL  | BL             | BL | BL                                                                                                                                                                                                                                                                                                                                                                                                                                                                                                                                                                                                                                                                                                                                                                                                                                                                                                                                                                                                                                                                                                                                                                                                                                                                                                                                                                                                                                                                                                                                                                                                                                                                                                                                                                                                                                                                                                                                                                                                                                                                                                                             | BL         |
| 29          | Black rubber mats(Bright black charging seat)                                                                                                                                                                                                                                                                                                                                                                                                                                                                                                                                                                                                                                                                                                                                                                                                                                                                                                                                                                                                                                                                                                                                                                                                                                                                                                                                                                                                                                                                                                                                                                                                                                                                                                                                                                                                                                                                                                                                                                                                                                                                                  | BL  | BL             | BL | BL                                                                                                                                                                                                                                                                                                                                                                                                                                                                                                                                                                                                                                                                                                                                                                                                                                                                                                                                                                                                                                                                                                                                                                                                                                                                                                                                                                                                                                                                                                                                                                                                                                                                                                                                                                                                                                                                                                                                                                                                                                                                                                                             | BL         |
| 30          | White rubber frame(White charging seat)                                                                                                                                                                                                                                                                                                                                                                                                                                                                                                                                                                                                                                                                                                                                                                                                                                                                                                                                                                                                                                                                                                                                                                                                                                                                                                                                                                                                                                                                                                                                                                                                                                                                                                                                                                                                                                                                                                                                                                                                                                                                                        | BL  | BL             | BL | BL                                                                                                                                                                                                                                                                                                                                                                                                                                                                                                                                                                                                                                                                                                                                                                                                                                                                                                                                                                                                                                                                                                                                                                                                                                                                                                                                                                                                                                                                                                                                                                                                                                                                                                                                                                                                                                                                                                                                                                                                                                                                                                                             | BL         |
| 31          | White plastic shell(White charging seat)                                                                                                                                                                                                                                                                                                                                                                                                                                                                                                                                                                                                                                                                                                                                                                                                                                                                                                                                                                                                                                                                                                                                                                                                                                                                                                                                                                                                                                                                                                                                                                                                                                                                                                                                                                                                                                                                                                                                                                                                                                                                                       | BL  | BL             | BL | BL                                                                                                                                                                                                                                                                                                                                                                                                                                                                                                                                                                                                                                                                                                                                                                                                                                                                                                                                                                                                                                                                                                                                                                                                                                                                                                                                                                                                                                                                                                                                                                                                                                                                                                                                                                                                                                                                                                                                                                                                                                                                                                                             | BL         |
| 32          | White rubber mats(White charging seat)                                                                                                                                                                                                                                                                                                                                                                                                                                                                                                                                                                                                                                                                                                                                                                                                                                                                                                                                                                                                                                                                                                                                                                                                                                                                                                                                                                                                                                                                                                                                                                                                                                                                                                                                                                                                                                                                                                                                                                                                                                                                                         | BL  | BL             | BL | BL                                                                                                                                                                                                                                                                                                                                                                                                                                                                                                                                                                                                                                                                                                                                                                                                                                                                                                                                                                                                                                                                                                                                                                                                                                                                                                                                                                                                                                                                                                                                                                                                                                                                                                                                                                                                                                                                                                                                                                                                                                                                                                                             | BL         |
| 33          | Silver coating(White charging seat)                                                                                                                                                                                                                                                                                                                                                                                                                                                                                                                                                                                                                                                                                                                                                                                                                                                                                                                                                                                                                                                                                                                                                                                                                                                                                                                                                                                                                                                                                                                                                                                                                                                                                                                                                                                                                                                                                                                                                                                                                                                                                            | BL  | BL             | BL | BL                                                                                                                                                                                                                                                                                                                                                                                                                                                                                                                                                                                                                                                                                                                                                                                                                                                                                                                                                                                                                                                                                                                                                                                                                                                                                                                                                                                                                                                                                                                                                                                                                                                                                                                                                                                                                                                                                                                                                                                                                                                                                                                             | BL         |
| 34          | Black plastic frame(White charging seat)                                                                                                                                                                                                                                                                                                                                                                                                                                                                                                                                                                                                                                                                                                                                                                                                                                                                                                                                                                                                                                                                                                                                                                                                                                                                                                                                                                                                                                                                                                                                                                                                                                                                                                                                                                                                                                                                                                                                                                                                                                                                                       | BL  | BL             | BL | X*                                                                                                                                                                                                                                                                                                                                                                                                                                                                                                                                                                                                                                                                                                                                                                                                                                                                                                                                                                                                                                                                                                                                                                                                                                                                                                                                                                                                                                                                                                                                                                                                                                                                                                                                                                                                                                                                                                                                                                                                                                                                                                                             | BL         |