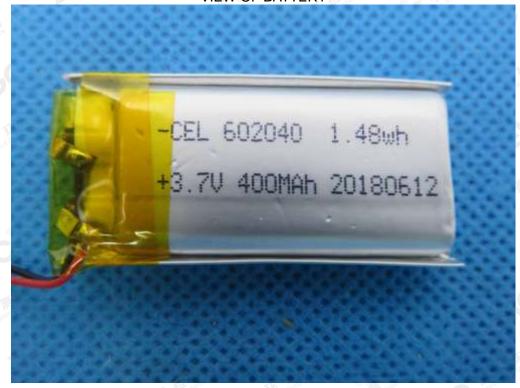

#### VIEW OF BATTERY

The results showed this jest report refer only to the sample(s) tested unless otherwise stated and the sample(s) are retained for 30 days only. The document is issued by 40°C, this document cannot be reproduced except in full with our prior written permission. The more details and the authenticity of the report will be confirmed at Attp://www.agc-gert.com. **\GC** 8