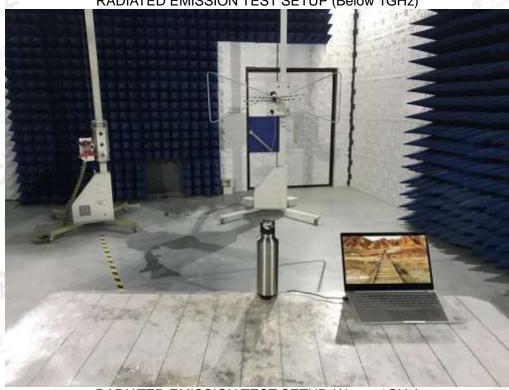

EN 61000-4-3 RS TEST SETUP (Above 1GHz)

RF TEST SETUP PHOTOGRAPH

The results showed this jest report refer only to the sample(s) tested unless otherwise stated and the sample(s) are retained for 30 days only. The document is issued by 1000, this document cannot be reproduced except in full with our prior written permission. The more details and the authenticity of the report will be confirmed at alther. I www.agc. gett.com.