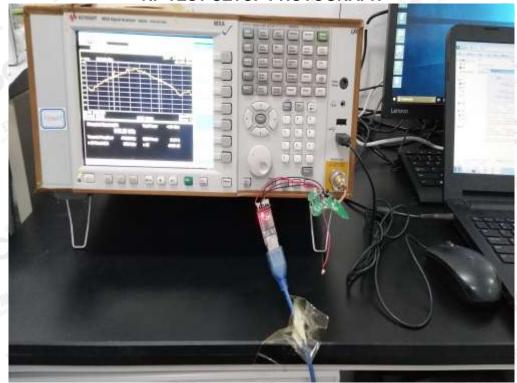

EN 61000-4-3 RS TEST SETUP (Above 1GHz)

RF TEST SETUP PHOTOGRAPH

The results showed this jest report refer only to the sample(s) tested unless otherwise stated and the sample(s) are retained for 30 days only. The document is issued by 1000, this document cannot be reproduced except in full with our prior written permission. The more details and the authenticity of the report will be confirmed at alther. I www.agc. gett.com.