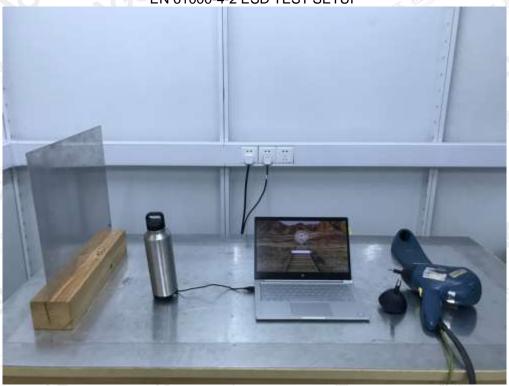

#### EN 61000-4-2 ESD TEST SETUP

EN 61000-4-3 RS TEST SETUP (Below 1GHz)

The results showed this jest report refer only to the sample(s) tested unless otherwise stated and the sample(s) are retained for 30 days only. The document is issued by 100°C, this document cannot be reproduced except in full with our prior written permission. The more details and the authenticity of the report will be confirmed at although the confirmed at all the confirmed a