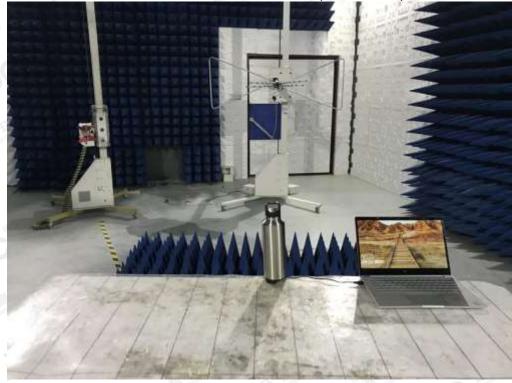

EN 61000-4-3 RS TEST SETUP (Above 1GHz)

RF TEST SETUP PHOTOGRAPH

The results showed this jest report refer only to the sample(s) tested unless otherwise stated and the sample(s) are retained for 30 days only. The document is issued by 1000, this document cannot be reproduced except in full with our prior written permission. The more details and the authenticity of the report will be confirmed at alther. I www.agc. gett.com.