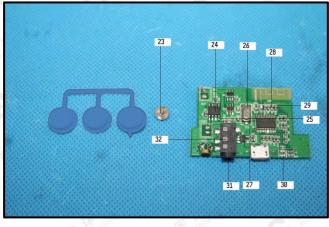

### The photo of the sample

3

4

6

The results shown in this test report refer only to the sample(s) tested unless otherwise stated and the sample(s) are retained for 30 days only. The document is issued by ACC, this document cannot be reproduced except in full with our prior written permission. The more details and the authenticity of the report will be confirmed at http://www.agc-bett.com.