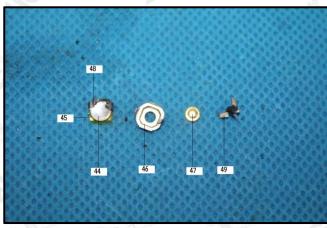

Attestation of Global Compliance Std. & Tech.

**Report No.:** A001R20170724038 Date: Jul.31, 2017 Page 13 of 14

7

10

9

1.

12

The results shown in this test report refer only to the sample(s) tested unless otherwise stated and the sample(s) are retained for 30 days only. The document is issued by ACC, this document cannot be reproduced except in full with our prior written permission. The more details and the authenticity of the report will be confirmed at http://www.agc-bett.com.