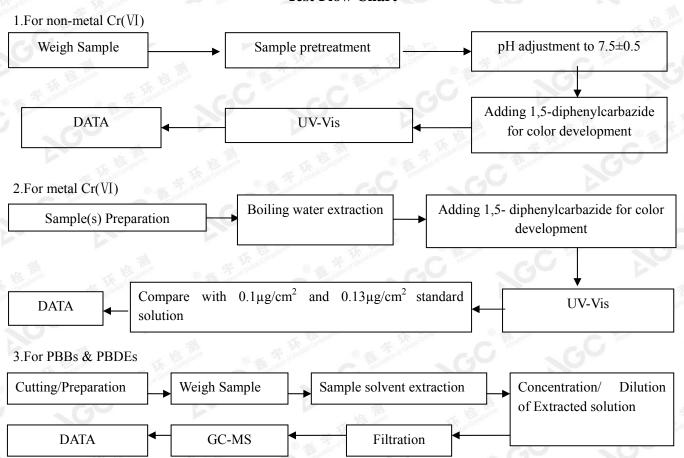

### **Test Flow Chart**

The results shown in this test report refer only to the sample(s) tested unless otherwise stated and the sample(s) are retained for 30 days only. The document is issued by ASC, this document cannot be reproduced except in full with our prior written permission. The more details and the authenticity of the report will be confirmed at http://www.agc-cett.com.