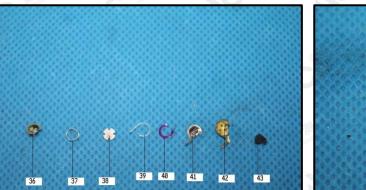

Attestation of Global Compliance Std. & Tech.

**Report No.:** A001R20170724038 Date: Jul.31, 2017 Page 13 of 14

7

10

9

1.

12

The results shown in this test report refer only to the sample(s) tested unless otherwise stated and the sample(s) are retained for 30 days only. The document is issued by ACC, this document cannot be reproduced except in full with our prior written permission. The more details and the authenticity of the report will be confirmed at http://www.agc-bett.com.