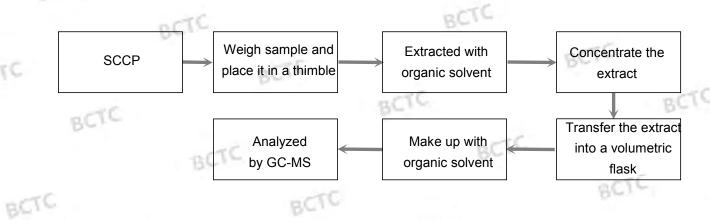

tion:**

BCTC

- White plastic
- 2 Gray wire jacket

### Test Result(s):

| Tested Item(s)                                              | Results<br>Unit (mg/kg) |      | MDL          | Limit of (EU) No<br>519/2012 |
|-------------------------------------------------------------|-------------------------|------|--------------|------------------------------|
|                                                             | 1                       | 2    | Unit (mg/kg) | Unit (mg/kg)                 |
| Alkanes, C10-13, chloro (Short Chain Chlorinated Paraffins) | N.D.                    | N.D. | 100          | Prohibition                  |

## Note:

- -MDL = Method Detection Limit
- -N.D. = Not Detected (<MDL)
- -mg/kg = ppm = parts per million

#### **Test Process:**

◆ ISO 18219:2015(E)



BCTC

BCTC

### Lab:Shenzhen BCTC Testing Co.,Ltd.

BCTC

BCTC

BCTC

BCTC



BCTC

BCTC

BCTC

BCTC

BCTC

BCTC

BCTC

BCTC

# **Test Report**

No. BCTC-FYC180114929R

BCTC

Date: Nov. 15, 2018 Page 3 of 3

BCTC

BCTC

BCTC

BCTC

BCTC

BUTC

BCTC

BI

BCTC

BCT

Photograph of Sample



End of Report

BCTC

BCTC

BCTC

BCTC

BCTG

BCTC

BCTC

BCTC

BCTC

BCTC

BCTC

BCTC

Lab:Shenzhen BCTC Testing Co.,Ltd.

BCTC

BCTC

Hotling 400 - 788 - 9558 www.bctc-lab.com.cn

BCTC

BCTC