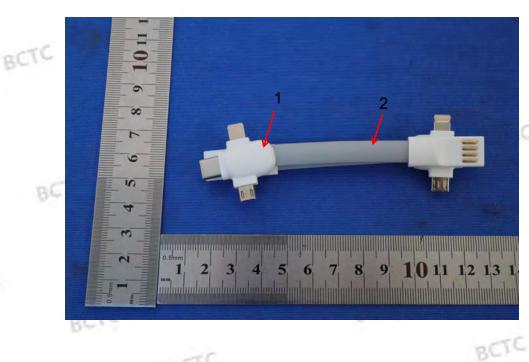

### **Tested Sample/Part Description:**

BCTC

- White plastic
- 2 Gray wire jacket

BCTC

BUTC

BCTC

BI

BCTC

BCT

Photograph of Sample

End of Report