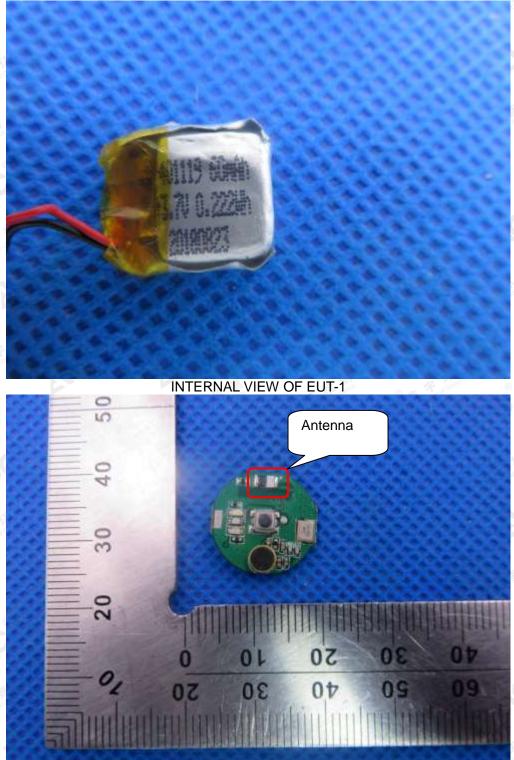

Report No.: AGC05794181101AP01 Page 10 of 15

#### **VIEW OF BATTERY**

The results show on the sample (s) tested unless otherwise stated and the sample (s) are retained for 30 days only. The document is issued by AGC, this document cannot be reproduced except in full with our prior written permission. The more details and the authenticity of the report will be confirmed at attp://www.agc.gett.com.