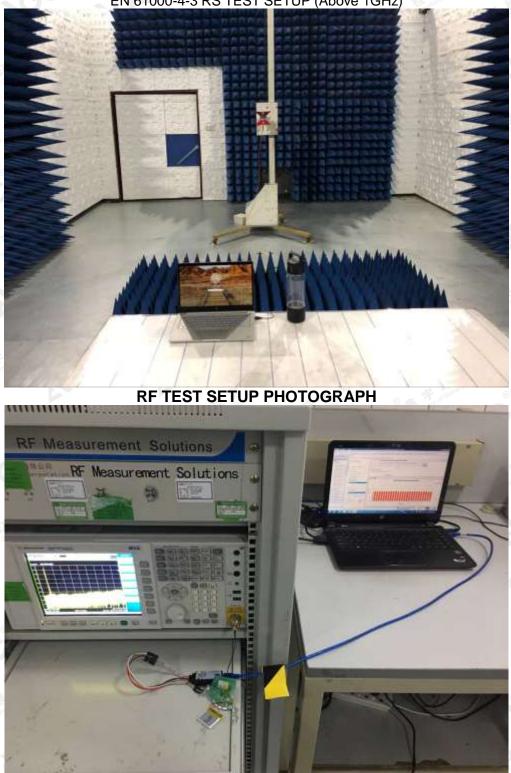

Report No.: AGC05794181101AP01 Page 4 of 15

EN 61000-4-3 RS TEST SETUP (Above 1GHz)

The results showed this test report refer only to the sample(s) tested unless otherwise stated and the sample(s) are retained for 30 days only. The document is issued by AGC, this document cannot be reproduced except in full with our prior written permission. The more details and the authenticity of the report will be confirmed at attp://www.agc.cent.com.