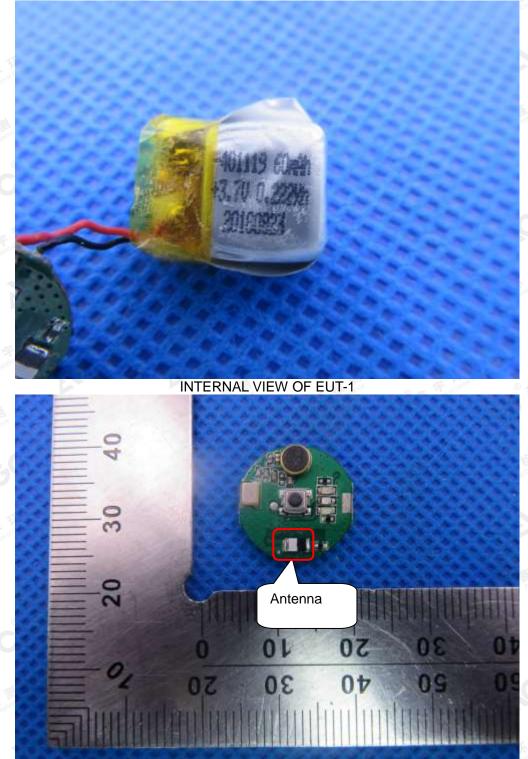

Report No.: AGC05794181101AP01 Page 10 of 15

#### **VIEW OF BATTERY**

The results show on the sample (s) tested unless otherwise stated and the sample (s) are retained for 30 days only. The document is issued by AGC, this document cannot be reproduced except in full with our prior written permission. The more details and the authenticity of the report will be confirmed at attp://www.agc.gett.com.