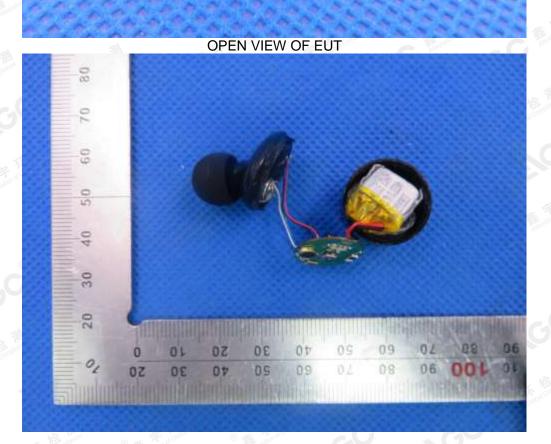

Report No.: AGC05794181101AP01 Page 10 of 15

#### **VIEW OF BATTERY**

The results show on the sample (s) tested unless otherwise stated and the sample (s) are retained for 30 days only. The document is issued by AGC, this document cannot be reproduced except in full with our prior written permission. The more details and the authenticity of the report will be confirmed at attp://www.agc.gett.com.