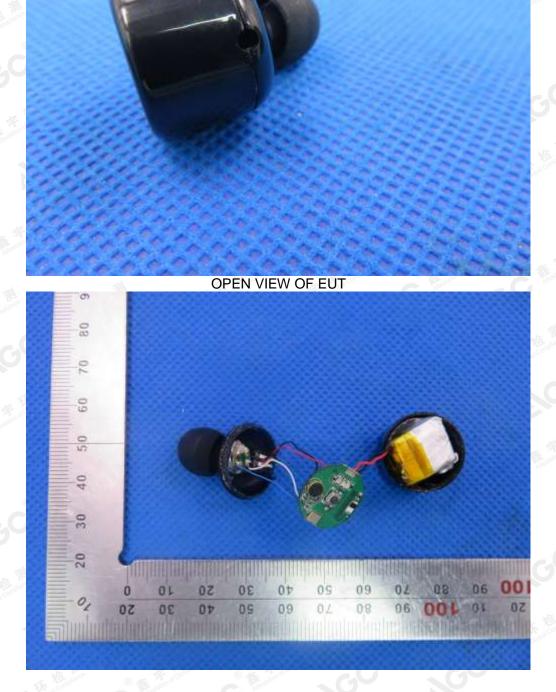

Report No.: AGC05794181101AP01 Page 12 of 15

## Right VIEW OF EUT (PORT)

The results show on the sample(s) tested unless otherwise stated and the sample(s) are retained for 30 days only. The document is issued by AGC, this document cannot be reproduced except in full with our prior written permission. The more details and the authenticity of the report will be confirmed at attp://www.agc.gett.com.