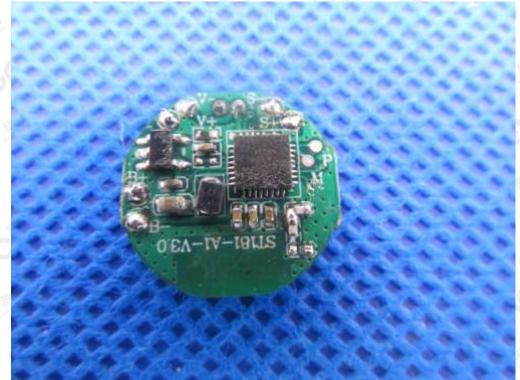

Report No.: AGC05794181101AP01 Page 13 of 15

The results show on the sample (s) tested unless otherwise stated and the sample (s) are retained for 30 days only. The document is issued by AGC, this document cannot be reproduced except in full with our prior written permission. The more details and the authenticity of the report will be confirmed at attp://www.agc.gett.com.

Report No.: AGC05794181101AP01 Page 14 of 15

**INTERNAL VIEW OF EUT-3** 

The results show on the sample(s) tested unless otherwise stated and the sample(s) are retained for 30 days only. The document is issued by AGC, this document cannot be reproduced except in full with our prior written permission. The more details and the authenticity of the report will be confirmed at attp://www.agc.gett.com.