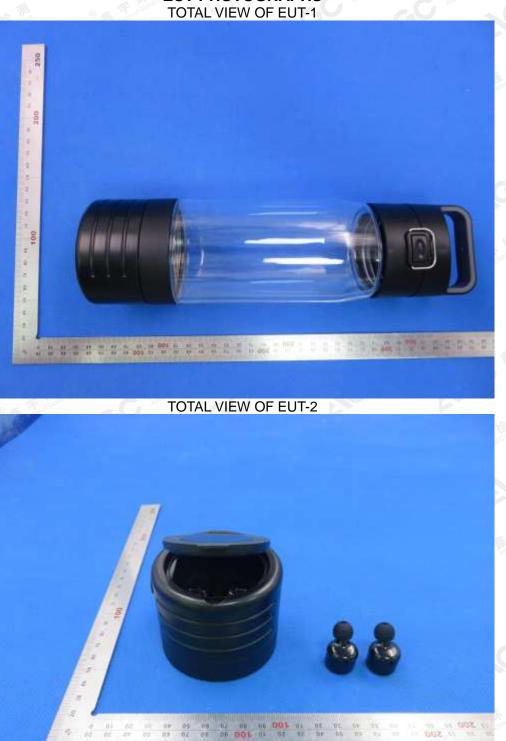

# EUT PHOTOGRAPHS

The results showed this test report refer only to the sample(s) tested unless otherwise stated and the sample(s) are retained for 30 days only. The document is issued by AGC, this document cannot be reproduced except in full with our prior written permission. The more details and the authenticity of the report will be confirmed at attp://www.agc.cent.com.

Report No.: AGC05794181101AP01 Page 6 of 15

The results showing this jest report refer only to the sample(s) tested unless otherwise stated and the sample(s) are retained for 30 days only. The document is issued by AGC, this document cannot be reproduced except in full with our prior written permission. The more details and the authenticity of the report will be confirmed at attp://www.agc.gett.com.