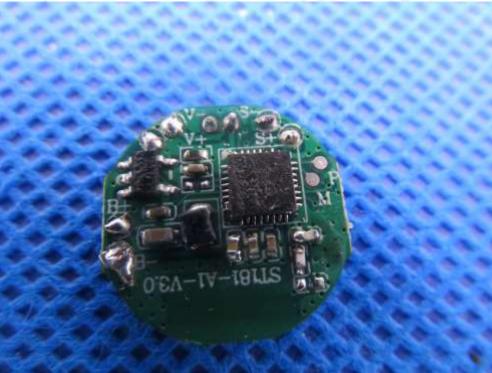

Report No.: AGC05794181101AP01 Page 13 of 15

The results show on the sample (s) tested unless otherwise stated and the sample (s) are retained for 30 days only. The document is issued by AGC, this document cannot be reproduced except in full with our prior written permission. The more details and the authenticity of the report will be confirmed at attp://www.agc.gett.com.

Report No.: AGC05794181101AP01 Page 14 of 15

**INTERNAL VIEW OF EUT-3** 

The results show on the sample(s) tested unless otherwise stated and the sample(s) are retained for 30 days only. The document is issued by AGC, this document cannot be reproduced except in full with our prior written permission. The more details and the authenticity of the report will be confirmed at attp://www.agc.gett.com.