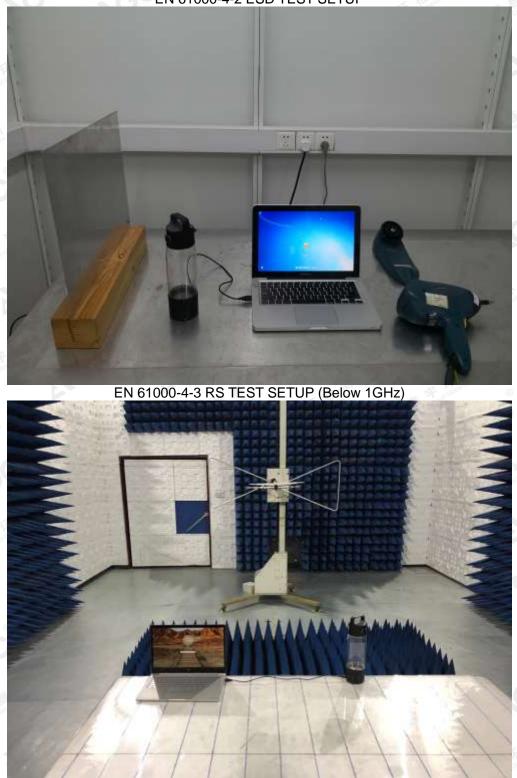

Report No.: AGC05794181101AP01 Page 3 of 15

EN 61000-4-2 ESD TEST SETUP

The results showed this test report refer only to the sample(s) tested unless otherwise stated and the sample(s) are retained for 30 days only. The document is issued by AGC, this document cannot be reproduced except in full with our prior written permission. The more details and the authenticity of the report will be confirmed at attp://www.agc.cent.com.

Report No.: AGC05794181101AP01 Page 4 of 15

EN 61000-4-3 RS TEST SETUP (Above 1GHz)

The results showed this test report refer only to the sample(s) tested unless otherwise stated and the sample(s) are retained for 30 days only. The document is issued by AGC, this document cannot be reproduced except in full with our prior written permission. The more details and the authenticity of the report will be confirmed at attp://www.agc.cent.com.