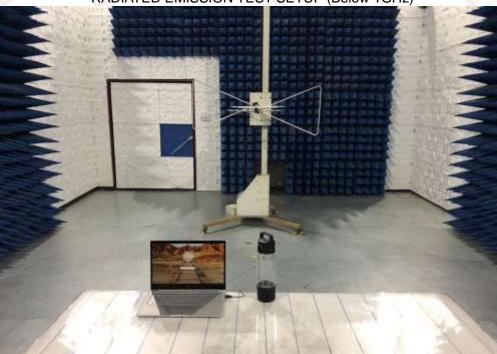

### EMC TEST SETUP PHOTOGRAPHS RADIATED EMISSION TEST SETUP (Below 1GHz)

RADIATED EMISSION TEST SETUP (Above 1GHz)

The results shown in this jest report refer only to the sample(s) tested unless otherwise stated and the sample(s) are retained for 30 days only. The document is issued by AGC, this document cannot be reproduced except in full with our prior written permission. The more details and the authenticity of the report will be confirmed at attp://www.agc-gent.com.