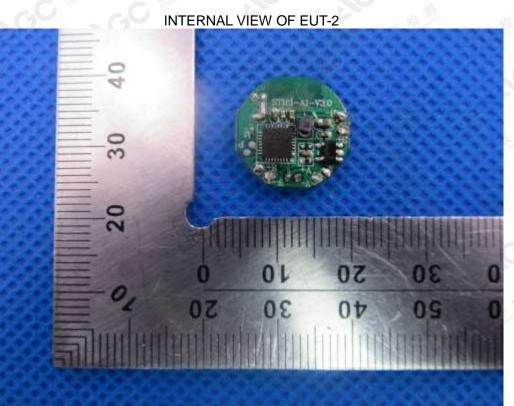

Report No.: AGC05794181101AP01 Page 11 of 15

**INTERNAL VIEW OF EUT-3** 

The results showed this test report refer only to the sample(s) tested unless otherwise stated and the sample(s) are retained for 30 days only. The document is issued by AGC, this document cannot be reproduced except in full with our prior written permission. The more details and the authenticity of the report will be confirmed at attp://www.agc.cent.com.

Report No.: AGC05794181101AP01 Page 12 of 15