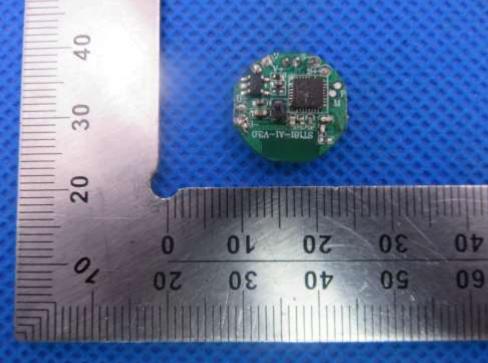

Report No.: AGC05794181101AP01 Page 11 of 15

**INTERNAL VIEW OF EUT-3** 

The results showed this test report refer only to the sample(s) tested unless otherwise stated and the sample(s) are retained for 30 days only. The document is issued by AGC, this document cannot be reproduced except in full with our prior written permission. The more details and the authenticity of the report will be confirmed at attp://www.agc.cent.com.

Report No.: AGC05794181101AP01 Page 12 of 15