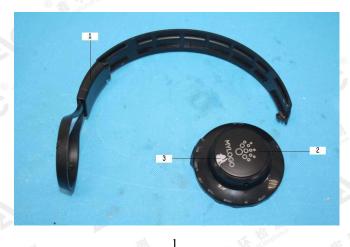

### **Test Results:**

A, EU RoHS Directive 2011/65/EU and its amendment directives on XRF

| Seq.        | T. 4 I.B. 46)                        |           | Results(mg/kg) |    |    |           |  |  |
|-------------|--------------------------------------|-----------|----------------|----|----|-----------|--|--|
| No.         | Tested Part(s)                       | Cd        | Pb             | Hg | Cr | Br        |  |  |
| Headı       | phone                                | autonal C | Attestation    |    |    |           |  |  |
| Allestation | Black plastic frame(Frame)           | BL        | BL             | BL | BL | BL        |  |  |
| 2           | Black coating(Frame)                 | BL        | BL             | BL | BL | BL        |  |  |
| 3           | White plastic ear(Frame)             | BL        | BL             | BL | BL | BL        |  |  |
| 4           | Black leather(Earphone cover)        | BL        | BL             | BL | BL | BL        |  |  |
| 5           | Blue mesh cloth(Earphone cover)      | BL        | BL             | BL | BL | BL        |  |  |
| 6           | White foam ring(Earphone cover)      | BL        | BL             | BL | BL | BL        |  |  |
| 7           | Black plastic ring(Earphone cover)   | BL        | BL             | BL | BL | BL        |  |  |
| 8           | Black wire jacket(Connecting line)   | BL        | BL             | BL | BL | BL        |  |  |
| 9           | Red enameled wire(Connecting line)   | BL        | BL             | BL | BL | _         |  |  |
| 10          | Brown enameled wire(Connecting line) | BL        | BL             | BL | BL | -         |  |  |
| 11          | Blue enameled wire(Connecting line)  | BL        | BL             | BL | BL | Illauce - |  |  |
| 12          | Green enameled wire(Connecting line) | BL        | BL             | BL | BL | G         |  |  |
| 13          | Silver white screw                   | X*        | BL             | BL | X* | -         |  |  |
| 14          | Silvery metal axis                   | BL        | BL             | BL | BL | F IN-     |  |  |
| 15          | Black rubber head frame              | BL        | BL             | BL | BL | BL        |  |  |
| 16          | Black plastic cover                  | BL        | BL             | BL | BL | BL        |  |  |
| 17          | Black plastic frame(Horn)            | BL        | BL             | BL | BL | X*        |  |  |
| 18          | Magnetic shielding cover(Horn)       | BL        | BL             | BL | BL | C-        |  |  |
| 19          | Tin solder(Horn)                     | BL        | BL             | BL | BL | -         |  |  |
| 20          | PCB board(Horn)                      | BL        | BL             | BL | BL | X*        |  |  |
| 21          | Black wire jacket(Horn)              | BL        | BL             | BL | BL | BL        |  |  |
| 22          | Wire core(Horn)                      | BL        | BL             | BL | BL | -         |  |  |
| 23          | Red wire jacket(Horn)                | BL        | BL             | BL | X* | BL        |  |  |