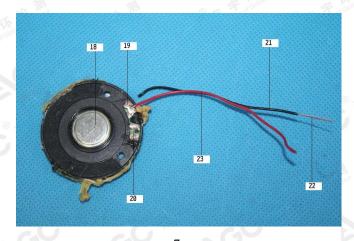

### **Test Results:**

A, EU RoHS Directive 2011/65/EU and its amendment directives on XRF

| Seq.        | T. 4 I.B. 46)                        |           | Results(mg/kg) |    |    |           |  |  |
|-------------|--------------------------------------|-----------|----------------|----|----|-----------|--|--|
| No.         | Tested Part(s)                       | Cd        | Pb             | Hg | Cr | Br        |  |  |
| Headı       | phone                                | autonal C | Attestation    |    |    |           |  |  |
| Allestation | Black plastic frame(Frame)           | BL        | BL             | BL | BL | BL        |  |  |
| 2           | Black coating(Frame)                 | BL        | BL             | BL | BL | BL        |  |  |
| 3           | White plastic ear(Frame)             | BL        | BL             | BL | BL | BL        |  |  |
| 4           | Black leather(Earphone cover)        | BL        | BL             | BL | BL | BL        |  |  |
| 5           | Blue mesh cloth(Earphone cover)      | BL        | BL             | BL | BL | BL        |  |  |
| 6           | White foam ring(Earphone cover)      | BL        | BL             | BL | BL | BL        |  |  |
| 7           | Black plastic ring(Earphone cover)   | BL        | BL             | BL | BL | BL        |  |  |
| 8           | Black wire jacket(Connecting line)   | BL        | BL             | BL | BL | BL        |  |  |
| 9           | Red enameled wire(Connecting line)   | BL        | BL             | BL | BL | _         |  |  |
| 10          | Brown enameled wire(Connecting line) | BL        | BL             | BL | BL | -         |  |  |
| 11          | Blue enameled wire(Connecting line)  | BL        | BL             | BL | BL | Illauce - |  |  |
| 12          | Green enameled wire(Connecting line) | BL        | BL             | BL | BL | G         |  |  |
| 13          | Silver white screw                   | X*        | BL             | BL | X* | -         |  |  |
| 14          | Silvery metal axis                   | BL        | BL             | BL | BL | F IN-     |  |  |
| 15          | Black rubber head frame              | BL        | BL             | BL | BL | BL        |  |  |
| 16          | Black plastic cover                  | BL        | BL             | BL | BL | BL        |  |  |
| 17          | Black plastic frame(Horn)            | BL        | BL             | BL | BL | X*        |  |  |
| 18          | Magnetic shielding cover(Horn)       | BL        | BL             | BL | BL | C-        |  |  |
| 19          | Tin solder(Horn)                     | BL        | BL             | BL | BL | -         |  |  |
| 20          | PCB board(Horn)                      | BL        | BL             | BL | BL | X*        |  |  |
| 21          | Black wire jacket(Horn)              | BL        | BL             | BL | BL | BL        |  |  |
| 22          | Wire core(Horn)                      | BL        | BL             | BL | BL | -         |  |  |
| 23          | Red wire jacket(Horn)                | BL        | BL             | BL | X* | BL        |  |  |

No.18 C

Attestation of Global Compliance Std. & Tech.

AGC

Report No.: AGC05794180902-001 Date: Oct.12, 2018

| Seq. |                                                        | Results(mg/kg) |     |    |    |            |  |
|------|--------------------------------------------------------|----------------|-----|----|----|------------|--|
| No.  | Tested Part(s)                                         | Cd             | Pb  | Hg | Cr | Br         |  |
| 24   | Silver magnet(Horn)                                    | BL             | BL  | BL | BL | -          |  |
| 25   | Vibrating diaphragm(Horn)                              | BL             | BL  | BL | BL | BL         |  |
| 26   | Enameled wire(Horn)                                    | BL             | BL  | BL | BL | -          |  |
| 27   | IC body(IC)(Circuit board)                             | BL             | BL  | BL | BL | BL         |  |
| 28   | Pin(IC) (Circuit board)                                | X*             | BL  | BL | BL | <b>U</b> _ |  |
| 29   | Black audio holder(Circuit board)                      | BL             | BL  | BL | BL | BL         |  |
| 30   | White PCB board(Circuit board)                         | BL             | BL  | BL | BL | X*         |  |
| 31   | Tin solder(Circuit board)                              | BL             | OL* | BL | BL | -0         |  |
| 32   | Black plastic button(Touch switch) (Circuit board)     | BL             | BL  | BL | BL | BL         |  |
| 33   | Metal shrapnel(Touch switch) (Circuit board)           | BL             | BL  | BL | X* | 平下         |  |
| 34   | Silver metal sheet(Touch switch) (Circuit board)       | BL             | BL  | BL | BL | estation 6 |  |
| 35   | White plastic seat(Touch switch) (Circuit board)       | BL             | BL  | BL | BL | BL         |  |
| 36   | Silver metal cover(Memory card holder) (Circuit board) | BL             | BL  | BL | X* | illaucs -  |  |
| 37   | Contact pin(Memory card holder) (Circuit board)        | BL             | BL  | BL | BL | © 4        |  |
| 38   | Spring(Memory card holder) (Circuit board)             | BL             | BL  | BL | X* | 9-         |  |
| 39   | Black plastic seat(Memory card holder) (Circuit board) | BL             | BL  | BL | BL | BL         |  |
| 40   | Black glue cap(Microphone) (Circuit board)             | BL             | BL  | BL | BL | BL         |  |
| 41   | Tin solder(Microphone) (Circuit board)                 | BL             | BL  | BL | BL |            |  |
| 42   | PCB board(Microphone) (Circuit board)                  | BL             | BL  | BL | BL | X*         |  |
| 43   | Copper shell(Microphone) (Circuit board)               | X*             | BL  | BL | BL | © Atter    |  |
| 44   | Red wire jacket(Microphone) (Circuit board)            |                | BL  | BL | BL | BL         |  |
| 45   | Wire core(Microphone) (Circuit board)                  |                | BL  | BL | BL | - JIII -   |  |
| 46   | Black wire jacket(Microphone) (Circuit board)          |                | BL  | BL | BL | BL         |  |
| 47   | Black toggle plastic(Toggle switch) (Circuit board)    | BL             | BL  | BL | BL | BL         |  |
| 48   | Silver metal shell(Toggle switch) (Circuit board)      | BL             | BL  | BL | BL | -          |  |
| 49   | Epoxy resin board(Toggle switch) (Circuit board)       | BL             | BL  | BL | BL | BL         |  |