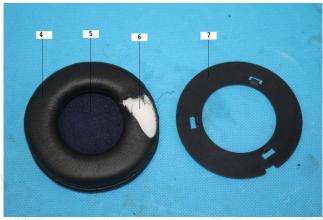

### **Test Results:**

A, EU RoHS Directive 2011/65/EU and its amendment directives on XRF

| Seq.        | T. 4 I.B. 46)                        |           | Results(mg/kg) |    |    |           |  |  |
|-------------|--------------------------------------|-----------|----------------|----|----|-----------|--|--|
| No.         | Tested Part(s)                       | Cd        | Pb             | Hg | Cr | Br        |  |  |
| Headı       | phone                                | autonal C | Attestation    |    |    |           |  |  |
| Allestation | Black plastic frame(Frame)           | BL        | BL             | BL | BL | BL        |  |  |
| 2           | Black coating(Frame)                 | BL        | BL             | BL | BL | BL        |  |  |
| 3           | White plastic ear(Frame)             | BL        | BL             | BL | BL | BL        |  |  |
| 4           | Black leather(Earphone cover)        | BL        | BL             | BL | BL | BL        |  |  |
| 5           | Blue mesh cloth(Earphone cover)      | BL        | BL             | BL | BL | BL        |  |  |
| 6           | White foam ring(Earphone cover)      | BL        | BL             | BL | BL | BL        |  |  |
| 7           | Black plastic ring(Earphone cover)   | BL        | BL             | BL | BL | BL        |  |  |
| 8           | Black wire jacket(Connecting line)   | BL        | BL             | BL | BL | BL        |  |  |
| 9           | Red enameled wire(Connecting line)   | BL        | BL             | BL | BL | _         |  |  |
| 10          | Brown enameled wire(Connecting line) | BL        | BL             | BL | BL | -         |  |  |
| 11          | Blue enameled wire(Connecting line)  | BL        | BL             | BL | BL | Illauce - |  |  |
| 12          | Green enameled wire(Connecting line) | BL        | BL             | BL | BL | G         |  |  |
| 13          | Silver white screw                   | X*        | BL             | BL | X* | -         |  |  |
| 14          | Silvery metal axis                   | BL        | BL             | BL | BL | F IN-     |  |  |
| 15          | Black rubber head frame              | BL        | BL             | BL | BL | BL        |  |  |
| 16          | Black plastic cover                  | BL        | BL             | BL | BL | BL        |  |  |
| 17          | Black plastic frame(Horn)            | BL        | BL             | BL | BL | X*        |  |  |
| 18          | Magnetic shielding cover(Horn)       | BL        | BL             | BL | BL | C-        |  |  |
| 19          | Tin solder(Horn)                     | BL        | BL             | BL | BL | -         |  |  |
| 20          | PCB board(Horn)                      | BL        | BL             | BL | BL | X*        |  |  |
| 21          | Black wire jacket(Horn)              | BL        | BL             | BL | BL | BL        |  |  |
| 22          | Wire core(Horn)                      | BL        | BL             | BL | BL | -         |  |  |
| 23          | Red wire jacket(Horn)                | BL        | BL             | BL | X* | BL        |  |  |