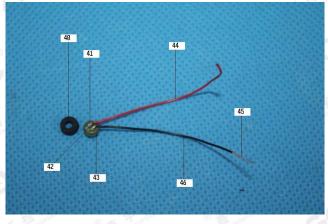

### **Test Flow Chart** 1.For Pb & Cd Acid digestion with Sample Preparation Weigh Sample microwave/hotplate Filtration **ICP-OES DATA** 2.For non-metal Cr(VI) Sample pretreatment Weigh Sample pH adjustment to 7.5±0.5 Adding 1,5-diphenylcarbazide **DATA** UV-Vis for color development 3.For metal Cr(VI) Boiling water extraction Adding 1,5- diphenylcarbazide for color Sample(s) Preparation development Compare with $0.1 \mu g/cm^2$ and $0.13 \mu g/cm^2$ standard **UV-Vis DATA** solution 4.For PBBs & PBDEs Cutting/Preparation Weigh Sample Sample solvent extraction Concentration/ Dilution of Extracted solution DATA GC-MS Filtration

Test result on specimen No.64 was resubmitted sample on Oct.11, 2018.

The results spown in this test report refer only to the sample(s) tested unless otherwise stated and the sample(s) are retained for 30 days only. The document is issued by ASC, this document cannot be reproduced except in full with our prior written permission. The more details and the authenticity of the report will be confirmed at http://www.agc-cent.com.

Attestation of Global Compliance Std. & Tech.

**IGC** 

Report No.: AGC05794180902-001 Date: Oct.12, 2018

### The photo of the sample

11

The results shown if this iest report refer only to the sample(s) tested unless otherwise stated and the sample(s) are retained for 30 days only. The document is issued by AGC, this document cannot be reproduced except in full with our prior written permission. The more details and the authenticity of the report will be confirmed at http://www.agc-centr.com. AGC