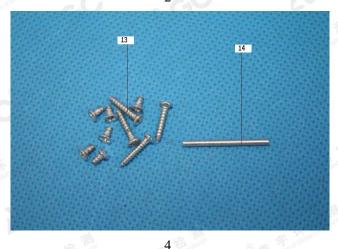

### **Test Results:**

A, EU RoHS Directive 2011/65/EU and its amendment directives on XRF

| Seq.        | T. 4 I.B. 46)                        |           | Results(mg/kg) |    |    |           |  |  |
|-------------|--------------------------------------|-----------|----------------|----|----|-----------|--|--|
| No.         | Tested Part(s)                       | Cd        | Pb             | Hg | Cr | Br        |  |  |
| Headı       | phone                                | autonal C | Attestation    |    |    |           |  |  |
| Allestation | Black plastic frame(Frame)           | BL        | BL             | BL | BL | BL        |  |  |
| 2           | Black coating(Frame)                 | BL        | BL             | BL | BL | BL        |  |  |
| 3           | White plastic ear(Frame)             | BL        | BL             | BL | BL | BL        |  |  |
| 4           | Black leather(Earphone cover)        | BL        | BL             | BL | BL | BL        |  |  |
| 5           | Blue mesh cloth(Earphone cover)      | BL        | BL             | BL | BL | BL        |  |  |
| 6           | White foam ring(Earphone cover)      | BL        | BL             | BL | BL | BL        |  |  |
| 7           | Black plastic ring(Earphone cover)   | BL        | BL             | BL | BL | BL        |  |  |
| 8           | Black wire jacket(Connecting line)   | BL        | BL             | BL | BL | BL        |  |  |
| 9           | Red enameled wire(Connecting line)   | BL        | BL             | BL | BL | _         |  |  |
| 10          | Brown enameled wire(Connecting line) | BL        | BL             | BL | BL | -         |  |  |
| 11          | Blue enameled wire(Connecting line)  | BL        | BL             | BL | BL | Illauce - |  |  |
| 12          | Green enameled wire(Connecting line) | BL        | BL             | BL | BL | G         |  |  |
| 13          | Silver white screw                   | X*        | BL             | BL | X* | -         |  |  |
| 14          | Silvery metal axis                   | BL        | BL             | BL | BL | F IN-     |  |  |
| 15          | Black rubber head frame              | BL        | BL             | BL | BL | BL        |  |  |
| 16          | Black plastic cover                  | BL        | BL             | BL | BL | BL        |  |  |
| 17          | Black plastic frame(Horn)            | BL        | BL             | BL | BL | X*        |  |  |
| 18          | Magnetic shielding cover(Horn)       | BL        | BL             | BL | BL | C-        |  |  |
| 19          | Tin solder(Horn)                     | BL        | BL             | BL | BL | -         |  |  |
| 20          | PCB board(Horn)                      | BL        | BL             | BL | BL | X*        |  |  |
| 21          | Black wire jacket(Horn)              | BL        | BL             | BL | BL | BL        |  |  |
| 22          | Wire core(Horn)                      | BL        | BL             | BL | BL | -         |  |  |
| 23          | Red wire jacket(Horn)                | BL        | BL             | BL | X* | BL        |  |  |