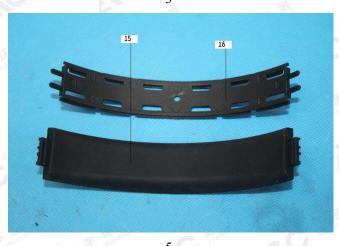

### **Test Results:**

A, EU RoHS Directive 2011/65/EU and its amendment directives on XRF

| Seq.        | T. 4 I.B. 46)                        |           | Results(mg/kg) |    |    |           |  |  |
|-------------|--------------------------------------|-----------|----------------|----|----|-----------|--|--|
| No.         | Tested Part(s)                       | Cd        | Pb             | Hg | Cr | Br        |  |  |
| Headı       | phone                                | autonal C | Attestation    |    |    |           |  |  |
| Allestation | Black plastic frame(Frame)           | BL        | BL             | BL | BL | BL        |  |  |
| 2           | Black coating(Frame)                 | BL        | BL             | BL | BL | BL        |  |  |
| 3           | White plastic ear(Frame)             | BL        | BL             | BL | BL | BL        |  |  |
| 4           | Black leather(Earphone cover)        | BL        | BL             | BL | BL | BL        |  |  |
| 5           | Blue mesh cloth(Earphone cover)      | BL        | BL             | BL | BL | BL        |  |  |
| 6           | White foam ring(Earphone cover)      | BL        | BL             | BL | BL | BL        |  |  |
| 7           | Black plastic ring(Earphone cover)   | BL        | BL             | BL | BL | BL        |  |  |
| 8           | Black wire jacket(Connecting line)   | BL        | BL             | BL | BL | BL        |  |  |
| 9           | Red enameled wire(Connecting line)   | BL        | BL             | BL | BL | _         |  |  |
| 10          | Brown enameled wire(Connecting line) | BL        | BL             | BL | BL | -         |  |  |
| 11          | Blue enameled wire(Connecting line)  | BL        | BL             | BL | BL | Illauce - |  |  |
| 12          | Green enameled wire(Connecting line) | BL        | BL             | BL | BL | G         |  |  |
| 13          | Silver white screw                   | X*        | BL             | BL | X* | -         |  |  |
| 14          | Silvery metal axis                   | BL        | BL             | BL | BL | F IN-     |  |  |
| 15          | Black rubber head frame              | BL        | BL             | BL | BL | BL        |  |  |
| 16          | Black plastic cover                  | BL        | BL             | BL | BL | BL        |  |  |
| 17          | Black plastic frame(Horn)            | BL        | BL             | BL | BL | X*        |  |  |
| 18          | Magnetic shielding cover(Horn)       | BL        | BL             | BL | BL | C-        |  |  |
| 19          | Tin solder(Horn)                     | BL        | BL             | BL | BL | -         |  |  |
| 20          | PCB board(Horn)                      | BL        | BL             | BL | BL | X*        |  |  |
| 21          | Black wire jacket(Horn)              | BL        | BL             | BL | BL | BL        |  |  |
| 22          | Wire core(Horn)                      | BL        | BL             | BL | BL | -         |  |  |
| 23          | Red wire jacket(Horn)                | BL        | BL             | BL | X* | BL        |  |  |