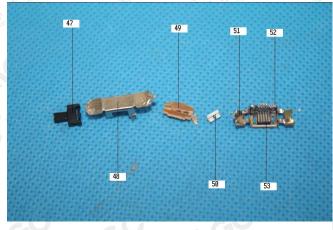

Attestation of Global Compliance Std. & Tech.

**Report No.: AGC05794180902-001** Date: Oct.12, 2018 Page 15 of 17

29

1 A Same 15

The results shown if this lest report refer only to the sample(s) tested unless otherwise stated and the sample(s) are retained for 30 days only. The document is issued by AGC, this document cannot be reproduced except in full with our prior written permission. The more details and the authenticity of the report will be confirmed at attraction.

Attestation of Global Compliance Std. & Tech.

AGC

Report No.: AGC05794180902-001

Date: Oct.12, 2018

Page 16 of 17

13

14

15

16

17

18

The results shown if this lest report refer only to the sample(s) tested unless otherwise stated and the sample(s) are retained for 30 days only. The document is issued by AGC, this document cannot be reproduced except in full with our prior written permission. The more details and the authenticity of the report will be confirmed at attraction.