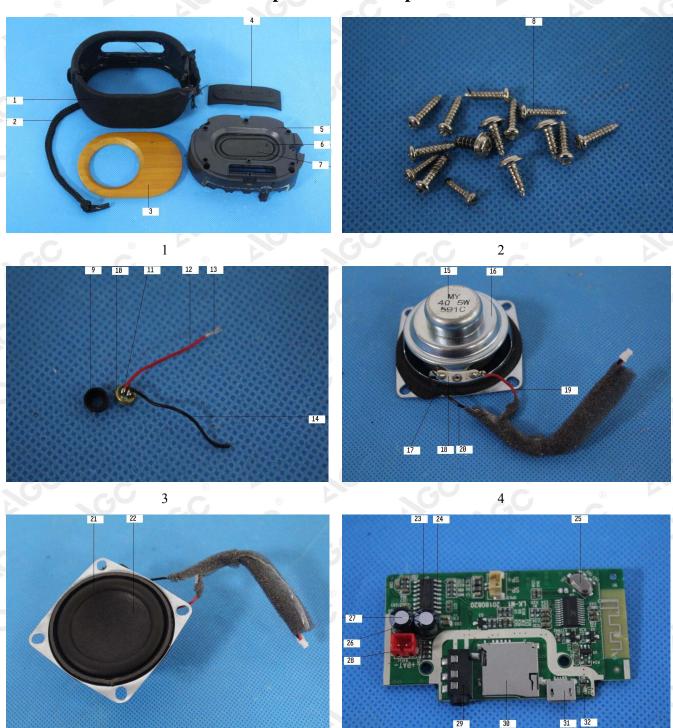

#### **Sample Description**

| 38 Electric core (battery) | C |
|----------------------------|---|
|----------------------------|---|

The results shown if this jest report refer only to the sample(s) tested unless otherwise stated and the sample(s) are retained for 30 days only. The document is issued by (SCC, this document cannot be reproduced except in full with our prior written permission. The more details and the authenticity of the report will be confirmed at http://www.agc-eatt.com.

#### **Test Results:**

A, EU RoHS Directive 2011/65/EU and its amendment directives on XRF

| Seq. | The state of the s | Results(mg/kg) |    |    |      |            |
|------|--------------------------------------------------------------------------------------------------------------------------------------------------------------------------------------------------------------------------------------------------------------------------------------------------------------------------------------------------------------------------------------------------------------------------------------------------------------------------------------------------------------------------------------------------------------------------------------------------------------------------------------------------------------------------------------------------------------------------------------------------------------------------------------------------------------------------------------------------------------------------------------------------------------------------------------------------------------------------------------------------------------------------------------------------------------------------------------------------------------------------------------------------------------------------------------------------------------------------------------------------------------------------------------------------------------------------------------------------------------------------------------------------------------------------------------------------------------------------------------------------------------------------------------------------------------------------------------------------------------------------------------------------------------------------------------------------------------------------------------------------------------------------------------------------------------------------------------------------------------------------------------------------------------------------------------------------------------------------------------------------------------------------------------------------------------------------------------------------------------------------------|----------------|----|----|------|------------|
| No.  | Tested Part(s)                                                                                                                                                                                                                                                                                                                                                                                                                                                                                                                                                                                                                                                                                                                                                                                                                                                                                                                                                                                                                                                                                                                                                                                                                                                                                                                                                                                                                                                                                                                                                                                                                                                                                                                                                                                                                                                                                                                                                                                                                                                                                                                 | Cd             | Pb | Hg | Cr   | Br         |
| 1 8  | Black mesh cloth(Shell)                                                                                                                                                                                                                                                                                                                                                                                                                                                                                                                                                                                                                                                                                                                                                                                                                                                                                                                                                                                                                                                                                                                                                                                                                                                                                                                                                                                                                                                                                                                                                                                                                                                                                                                                                                                                                                                                                                                                                                                                                                                                                                        | BL ®           | BL | BL | BL   | BL         |
| 2    | Black lifting rope(Shell)                                                                                                                                                                                                                                                                                                                                                                                                                                                                                                                                                                                                                                                                                                                                                                                                                                                                                                                                                                                                                                                                                                                                                                                                                                                                                                                                                                                                                                                                                                                                                                                                                                                                                                                                                                                                                                                                                                                                                                                                                                                                                                      | BL             | BL | BL | BL   | BL         |
| 3    | Brown fiber board(Shell)                                                                                                                                                                                                                                                                                                                                                                                                                                                                                                                                                                                                                                                                                                                                                                                                                                                                                                                                                                                                                                                                                                                                                                                                                                                                                                                                                                                                                                                                                                                                                                                                                                                                                                                                                                                                                                                                                                                                                                                                                                                                                                       | BL             | BL | BL | BL   | BL         |
| 4    | Black rubber button(Shell)                                                                                                                                                                                                                                                                                                                                                                                                                                                                                                                                                                                                                                                                                                                                                                                                                                                                                                                                                                                                                                                                                                                                                                                                                                                                                                                                                                                                                                                                                                                                                                                                                                                                                                                                                                                                                                                                                                                                                                                                                                                                                                     | BL             | BL | BL | BL   | BL         |
| 5    | Black plastic shell(Shell)                                                                                                                                                                                                                                                                                                                                                                                                                                                                                                                                                                                                                                                                                                                                                                                                                                                                                                                                                                                                                                                                                                                                                                                                                                                                                                                                                                                                                                                                                                                                                                                                                                                                                                                                                                                                                                                                                                                                                                                                                                                                                                     | BL             | BL | BL | BL   | BL         |
| 6    | Black rubber vibrating film(Shell)                                                                                                                                                                                                                                                                                                                                                                                                                                                                                                                                                                                                                                                                                                                                                                                                                                                                                                                                                                                                                                                                                                                                                                                                                                                                                                                                                                                                                                                                                                                                                                                                                                                                                                                                                                                                                                                                                                                                                                                                                                                                                             | BL             | BL | BL | BL   | BL         |
| 7    | Black metal sheet(Shell)                                                                                                                                                                                                                                                                                                                                                                                                                                                                                                                                                                                                                                                                                                                                                                                                                                                                                                                                                                                                                                                                                                                                                                                                                                                                                                                                                                                                                                                                                                                                                                                                                                                                                                                                                                                                                                                                                                                                                                                                                                                                                                       | BL             | BL | BL | BL   | -          |
| 8    | Silver screw                                                                                                                                                                                                                                                                                                                                                                                                                                                                                                                                                                                                                                                                                                                                                                                                                                                                                                                                                                                                                                                                                                                                                                                                                                                                                                                                                                                                                                                                                                                                                                                                                                                                                                                                                                                                                                                                                                                                                                                                                                                                                                                   | BL             | BL | BL | BL   | -          |
| 9    | Black glue cap(Mi tou)                                                                                                                                                                                                                                                                                                                                                                                                                                                                                                                                                                                                                                                                                                                                                                                                                                                                                                                                                                                                                                                                                                                                                                                                                                                                                                                                                                                                                                                                                                                                                                                                                                                                                                                                                                                                                                                                                                                                                                                                                                                                                                         | BL             | BL | BL | BL   | BL         |
| 10   | Copper shell(Mi tou)                                                                                                                                                                                                                                                                                                                                                                                                                                                                                                                                                                                                                                                                                                                                                                                                                                                                                                                                                                                                                                                                                                                                                                                                                                                                                                                                                                                                                                                                                                                                                                                                                                                                                                                                                                                                                                                                                                                                                                                                                                                                                                           | BL             | BL | BL | BL   | -          |
| 11   | Tin solder(Mi tou)                                                                                                                                                                                                                                                                                                                                                                                                                                                                                                                                                                                                                                                                                                                                                                                                                                                                                                                                                                                                                                                                                                                                                                                                                                                                                                                                                                                                                                                                                                                                                                                                                                                                                                                                                                                                                                                                                                                                                                                                                                                                                                             | BL             | BL | BL | BL   | <u>.6</u>  |
| 12   | Red wire jacket(Mi tou)                                                                                                                                                                                                                                                                                                                                                                                                                                                                                                                                                                                                                                                                                                                                                                                                                                                                                                                                                                                                                                                                                                                                                                                                                                                                                                                                                                                                                                                                                                                                                                                                                                                                                                                                                                                                                                                                                                                                                                                                                                                                                                        | BL             | BL | BL | BL   | BL         |
| 13   | Wire core(Mi tou)                                                                                                                                                                                                                                                                                                                                                                                                                                                                                                                                                                                                                                                                                                                                                                                                                                                                                                                                                                                                                                                                                                                                                                                                                                                                                                                                                                                                                                                                                                                                                                                                                                                                                                                                                                                                                                                                                                                                                                                                                                                                                                              | BL             | BL | BL | BL   | ® <b>-</b> |
| 14   | Black wire jacket(Mi tou)                                                                                                                                                                                                                                                                                                                                                                                                                                                                                                                                                                                                                                                                                                                                                                                                                                                                                                                                                                                                                                                                                                                                                                                                                                                                                                                                                                                                                                                                                                                                                                                                                                                                                                                                                                                                                                                                                                                                                                                                                                                                                                      | BL             | BL | BL | BL   | BL         |
| 15   | Magnetic shielding cover(Horn)                                                                                                                                                                                                                                                                                                                                                                                                                                                                                                                                                                                                                                                                                                                                                                                                                                                                                                                                                                                                                                                                                                                                                                                                                                                                                                                                                                                                                                                                                                                                                                                                                                                                                                                                                                                                                                                                                                                                                                                                                                                                                                 | BL             | BL | BL | BL   | -          |
| 16   | Silver metal shell(Horn)                                                                                                                                                                                                                                                                                                                                                                                                                                                                                                                                                                                                                                                                                                                                                                                                                                                                                                                                                                                                                                                                                                                                                                                                                                                                                                                                                                                                                                                                                                                                                                                                                                                                                                                                                                                                                                                                                                                                                                                                                                                                                                       | BL             | BL | BL | BL   | -          |
| 17   | Tin solder(Horn)                                                                                                                                                                                                                                                                                                                                                                                                                                                                                                                                                                                                                                                                                                                                                                                                                                                                                                                                                                                                                                                                                                                                                                                                                                                                                                                                                                                                                                                                                                                                                                                                                                                                                                                                                                                                                                                                                                                                                                                                                                                                                                               | BL®            | BL | BL | BL   | NG         |
| 18   | White connecting piece(Horn)                                                                                                                                                                                                                                                                                                                                                                                                                                                                                                                                                                                                                                                                                                                                                                                                                                                                                                                                                                                                                                                                                                                                                                                                                                                                                                                                                                                                                                                                                                                                                                                                                                                                                                                                                                                                                                                                                                                                                                                                                                                                                                   | BL             | BL | BL | BL   | BL         |
| 19   | Red wire jacket(Horn)                                                                                                                                                                                                                                                                                                                                                                                                                                                                                                                                                                                                                                                                                                                                                                                                                                                                                                                                                                                                                                                                                                                                                                                                                                                                                                                                                                                                                                                                                                                                                                                                                                                                                                                                                                                                                                                                                                                                                                                                                                                                                                          | BL             | BL | BL | BL   | BL         |
| 20   | Black wire jacket(Horn)                                                                                                                                                                                                                                                                                                                                                                                                                                                                                                                                                                                                                                                                                                                                                                                                                                                                                                                                                                                                                                                                                                                                                                                                                                                                                                                                                                                                                                                                                                                                                                                                                                                                                                                                                                                                                                                                                                                                                                                                                                                                                                        | BL             | BL | BL | BL   | BL         |
| 21   | Black rubber vibrating film(Horn)                                                                                                                                                                                                                                                                                                                                                                                                                                                                                                                                                                                                                                                                                                                                                                                                                                                                                                                                                                                                                                                                                                                                                                                                                                                                                                                                                                                                                                                                                                                                                                                                                                                                                                                                                                                                                                                                                                                                                                                                                                                                                              | BL             | BL | BL | BL   | BL         |
| 22   | Black globe-roof(Horn)                                                                                                                                                                                                                                                                                                                                                                                                                                                                                                                                                                                                                                                                                                                                                                                                                                                                                                                                                                                                                                                                                                                                                                                                                                                                                                                                                                                                                                                                                                                                                                                                                                                                                                                                                                                                                                                                                                                                                                                                                                                                                                         | BL             | BL | BL | BL   | BL         |
| 23   | IC body(IC)                                                                                                                                                                                                                                                                                                                                                                                                                                                                                                                                                                                                                                                                                                                                                                                                                                                                                                                                                                                                                                                                                                                                                                                                                                                                                                                                                                                                                                                                                                                                                                                                                                                                                                                                                                                                                                                                                                                                                                                                                                                                                                                    | BL             | BL | BL | BL ® | BL         |
| 24   | Tin plated pin(IC)                                                                                                                                                                                                                                                                                                                                                                                                                                                                                                                                                                                                                                                                                                                                                                                                                                                                                                                                                                                                                                                                                                                                                                                                                                                                                                                                                                                                                                                                                                                                                                                                                                                                                                                                                                                                                                                                                                                                                                                                                                                                                                             | BL             | BL | BL | BL   | -          |

No.18 C

Attestation of Global Compliance Std. & Tech.

Report No.: AGC01881180403-001 Date: Nov.29, 2018 Page 5 of 12

| Seq. | Tested Part(s)                         | ®           | Results(mg/kg) |    |      |            |  |
|------|----------------------------------------|-------------|----------------|----|------|------------|--|
| No.  | resteu Fart(s)                         | Cd          | Pb             | Hg | Cr   | Br         |  |
| 25   | Crystal oscillator                     | BL          | BL             | BL | BL ® | BL         |  |
| 26   | Black sleeving(Electrolytic capacitor) | BL          | BL             | BL | BL   | BL         |  |
| 27   | Aluminum shell(Electrolytic capacitor) | BL          | BL             | BL | BL   | -          |  |
| 28   | Red plastic micropositioner            | BL          | BL             | BL | BL   | BL         |  |
| 29   | Black audio holder                     | BL          | BL             | BL | BL   | BL         |  |
| 30   | Silver metal cover(Memory card holder) | BL          | BL             | BL | X*   | ® <b>-</b> |  |
| 31   | Micro metal connector                  | BL          | BL             | BL | BL   | 3 -        |  |
| 32   | Chip LED                               | BL          | BL             | BL | BL   | BL         |  |
| 33   | Tin solder                             | BL          | BL             | BL | BL   | -          |  |
| 34   | Green PCB board                        | BL ®        | BL             | BL | BL   | BL         |  |
| 35   | Black plastic button(Tact Switch)      | BL          | BL             | BL | BL   | BL         |  |
| 36   | Silver metal sheet(Tact Switch)        | BL          | BL             | BL | BL   | _          |  |
| 37   | Blue sleeving(Battery)                 | BL          | BL             | BL | BL   | BL         |  |
| 39   | Silver metal sheet(Battery)            | BL          | BL             | BL | BL   | ® <b>-</b> |  |
| 40   | PCB board(Battery)                     | BL          | BL             | BL | BL   | X*         |  |
| 41   | Tin solder(Battery)                    | BL          | BL             | BL | BL   | -3         |  |
| 42   | Red wire jacket(Battery)               | BL          | BL             | BL | BL   | BL         |  |
| 43   | Black wire jacket(Battery)             | BL ®        | BL             | BL | BL   | BL         |  |
| 44   | IC body(Battery)                       | BL          | BL             | BL | BL   | BL         |  |
| 45   | Tin plated pin(Battery)                | BL          | BL             | BL | BL   | -6         |  |
| ,    | ® Data line                            | <b>4.</b> C | (8)            |    |      | G          |  |
| 46   | Black handle(USB plug)                 | BL          | BL             | BL | BL   | ®BL        |  |
| 47   | Metal plug(USB plug)                   | BL          | BL             | BL | BL   | <b>U</b> . |  |
| 48   | White plastic plug(USB plug)           | BL          | BL             | BL | BL   | BL         |  |
| 49   | Micro metal connector(Micro plug)      | BL          | BL             | BL | X*   | -          |  |
| 50   | Black plastic plug(Micro plug)         | BL ®        | BL             | BL | BL   | BL         |  |

No.18 C

Attestation of Global Compliance Std. & Tech.

**Report No.: AGC01881180403-001** Date: Nov.29, 2018 Page 6 of 12

| Seq. | T (1D (6)                         | Results(mg/kg) |    |    |      |    |
|------|-----------------------------------|----------------|----|----|------|----|
| No.  | Tested Part(s)                    |                | Pb | Hg | Cr   | Br |
| 51   | Metal thimble(Micro plug)         | BL             | BL | BL | X* ® | -  |
| 52   | Tin solder(Micro plug)            | BL             | BL | BL | BL   |    |
| 53   | Black outer wire jacket(Wire rod) | BL             | BL | BL | BL   | BL |
| 54   | Red wire jacket(Wire rod)         | BL             | BL | BL | BL   | BL |
| 55   | Black wire jacket(Wire rod)       | BL             | BL | BL | BL   | BL |