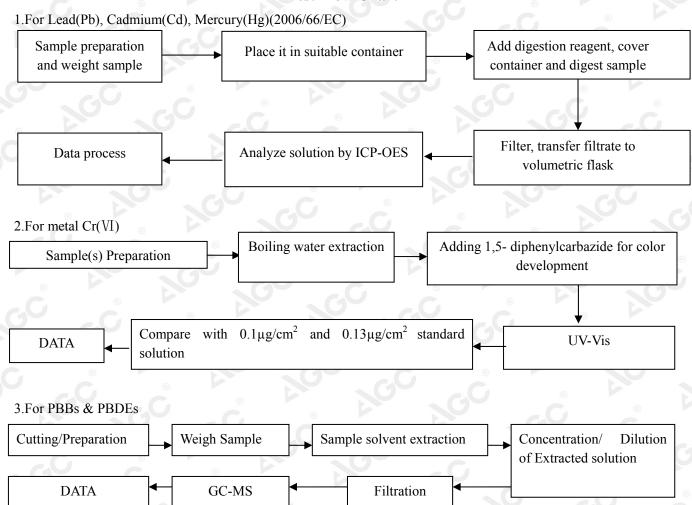

#### **Test Methods:**

A: <u>Screening by X-ray Fluorescence Spectrometry (XRF)</u>: With reference to IEC 62321-3-1:2013 Ed 1.0 Screening – Lead, mercury, cadmium, total chromium and total bromine by X-ray fluorescence spectrometry

B: Chemical test:

| Test Item                                         | Test Method                     | Measuring<br>Instrument | MDL     |
|---------------------------------------------------|---------------------------------|-------------------------|---------|
| Cadmium (Cd)                                      | IEC 62321-5:2013 Ed 1.0         | ICP-OES                 | 2 mg/kg |
| Lead (Pb)                                         | IEC 62321-5:2013 Ed 1.0         | ICP-OES                 | 2 mg/kg |
| Mercury (Hg)                                      | IEC 62321-4:2013+A1:2017 Ed 1.1 | ICP-OES                 | 2 mg/kg |
| Non-metal Hexavalent Chromium (Cr <sup>6+</sup> ) | IEC 62321-7-2:2017 Ed 1.0       | UV-Vis                  | 1 mg/kg |
| Metal Hexavalent Chromium (Cr <sup>6+</sup> )     | IEC 62321-7-1:2015 Ed 1.0       | UV-Vis                  | 1       |
| PBBs/PBDEs                                        | IEC 62321-6:2015 Ed 1.0         | GC-MS                   | 5 mg/kg |