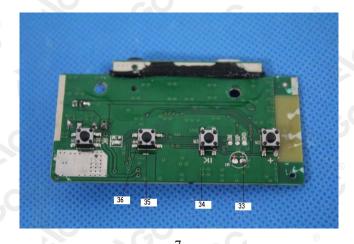

#### **Test Results:**

A, EU RoHS Directive 2011/65/EU and its amendment directives on XRF

| Seq. | The state of the s | Results(mg/kg) |    |    |      |            |
|------|--------------------------------------------------------------------------------------------------------------------------------------------------------------------------------------------------------------------------------------------------------------------------------------------------------------------------------------------------------------------------------------------------------------------------------------------------------------------------------------------------------------------------------------------------------------------------------------------------------------------------------------------------------------------------------------------------------------------------------------------------------------------------------------------------------------------------------------------------------------------------------------------------------------------------------------------------------------------------------------------------------------------------------------------------------------------------------------------------------------------------------------------------------------------------------------------------------------------------------------------------------------------------------------------------------------------------------------------------------------------------------------------------------------------------------------------------------------------------------------------------------------------------------------------------------------------------------------------------------------------------------------------------------------------------------------------------------------------------------------------------------------------------------------------------------------------------------------------------------------------------------------------------------------------------------------------------------------------------------------------------------------------------------------------------------------------------------------------------------------------------------|----------------|----|----|------|------------|
| No.  | Tested Part(s)                                                                                                                                                                                                                                                                                                                                                                                                                                                                                                                                                                                                                                                                                                                                                                                                                                                                                                                                                                                                                                                                                                                                                                                                                                                                                                                                                                                                                                                                                                                                                                                                                                                                                                                                                                                                                                                                                                                                                                                                                                                                                                                 | Cd             | Pb | Hg | Cr   | Br         |
| 1 8  | Black mesh cloth(Shell)                                                                                                                                                                                                                                                                                                                                                                                                                                                                                                                                                                                                                                                                                                                                                                                                                                                                                                                                                                                                                                                                                                                                                                                                                                                                                                                                                                                                                                                                                                                                                                                                                                                                                                                                                                                                                                                                                                                                                                                                                                                                                                        | BL ®           | BL | BL | BL   | BL         |
| 2    | Black lifting rope(Shell)                                                                                                                                                                                                                                                                                                                                                                                                                                                                                                                                                                                                                                                                                                                                                                                                                                                                                                                                                                                                                                                                                                                                                                                                                                                                                                                                                                                                                                                                                                                                                                                                                                                                                                                                                                                                                                                                                                                                                                                                                                                                                                      | BL             | BL | BL | BL   | BL         |
| 3    | Brown fiber board(Shell)                                                                                                                                                                                                                                                                                                                                                                                                                                                                                                                                                                                                                                                                                                                                                                                                                                                                                                                                                                                                                                                                                                                                                                                                                                                                                                                                                                                                                                                                                                                                                                                                                                                                                                                                                                                                                                                                                                                                                                                                                                                                                                       | BL             | BL | BL | BL   | BL         |
| 4    | Black rubber button(Shell)                                                                                                                                                                                                                                                                                                                                                                                                                                                                                                                                                                                                                                                                                                                                                                                                                                                                                                                                                                                                                                                                                                                                                                                                                                                                                                                                                                                                                                                                                                                                                                                                                                                                                                                                                                                                                                                                                                                                                                                                                                                                                                     | BL             | BL | BL | BL   | BL         |
| 5    | Black plastic shell(Shell)                                                                                                                                                                                                                                                                                                                                                                                                                                                                                                                                                                                                                                                                                                                                                                                                                                                                                                                                                                                                                                                                                                                                                                                                                                                                                                                                                                                                                                                                                                                                                                                                                                                                                                                                                                                                                                                                                                                                                                                                                                                                                                     | BL             | BL | BL | BL   | BL         |
| 6    | Black rubber vibrating film(Shell)                                                                                                                                                                                                                                                                                                                                                                                                                                                                                                                                                                                                                                                                                                                                                                                                                                                                                                                                                                                                                                                                                                                                                                                                                                                                                                                                                                                                                                                                                                                                                                                                                                                                                                                                                                                                                                                                                                                                                                                                                                                                                             | BL             | BL | BL | BL   | BL         |
| 7    | Black metal sheet(Shell)                                                                                                                                                                                                                                                                                                                                                                                                                                                                                                                                                                                                                                                                                                                                                                                                                                                                                                                                                                                                                                                                                                                                                                                                                                                                                                                                                                                                                                                                                                                                                                                                                                                                                                                                                                                                                                                                                                                                                                                                                                                                                                       | BL             | BL | BL | BL   | -          |
| 8    | Silver screw                                                                                                                                                                                                                                                                                                                                                                                                                                                                                                                                                                                                                                                                                                                                                                                                                                                                                                                                                                                                                                                                                                                                                                                                                                                                                                                                                                                                                                                                                                                                                                                                                                                                                                                                                                                                                                                                                                                                                                                                                                                                                                                   | BL             | BL | BL | BL   | -          |
| 9    | Black glue cap(Mi tou)                                                                                                                                                                                                                                                                                                                                                                                                                                                                                                                                                                                                                                                                                                                                                                                                                                                                                                                                                                                                                                                                                                                                                                                                                                                                                                                                                                                                                                                                                                                                                                                                                                                                                                                                                                                                                                                                                                                                                                                                                                                                                                         | BL             | BL | BL | BL   | BL         |
| 10   | Copper shell(Mi tou)                                                                                                                                                                                                                                                                                                                                                                                                                                                                                                                                                                                                                                                                                                                                                                                                                                                                                                                                                                                                                                                                                                                                                                                                                                                                                                                                                                                                                                                                                                                                                                                                                                                                                                                                                                                                                                                                                                                                                                                                                                                                                                           | BL             | BL | BL | BL   | -          |
| 11   | Tin solder(Mi tou)                                                                                                                                                                                                                                                                                                                                                                                                                                                                                                                                                                                                                                                                                                                                                                                                                                                                                                                                                                                                                                                                                                                                                                                                                                                                                                                                                                                                                                                                                                                                                                                                                                                                                                                                                                                                                                                                                                                                                                                                                                                                                                             | BL             | BL | BL | BL   | <u>.6</u>  |
| 12   | Red wire jacket(Mi tou)                                                                                                                                                                                                                                                                                                                                                                                                                                                                                                                                                                                                                                                                                                                                                                                                                                                                                                                                                                                                                                                                                                                                                                                                                                                                                                                                                                                                                                                                                                                                                                                                                                                                                                                                                                                                                                                                                                                                                                                                                                                                                                        | BL             | BL | BL | BL   | BL         |
| 13   | Wire core(Mi tou)                                                                                                                                                                                                                                                                                                                                                                                                                                                                                                                                                                                                                                                                                                                                                                                                                                                                                                                                                                                                                                                                                                                                                                                                                                                                                                                                                                                                                                                                                                                                                                                                                                                                                                                                                                                                                                                                                                                                                                                                                                                                                                              | BL             | BL | BL | BL   | ® <b>-</b> |
| 14   | Black wire jacket(Mi tou)                                                                                                                                                                                                                                                                                                                                                                                                                                                                                                                                                                                                                                                                                                                                                                                                                                                                                                                                                                                                                                                                                                                                                                                                                                                                                                                                                                                                                                                                                                                                                                                                                                                                                                                                                                                                                                                                                                                                                                                                                                                                                                      | BL             | BL | BL | BL   | BL         |
| 15   | Magnetic shielding cover(Horn)                                                                                                                                                                                                                                                                                                                                                                                                                                                                                                                                                                                                                                                                                                                                                                                                                                                                                                                                                                                                                                                                                                                                                                                                                                                                                                                                                                                                                                                                                                                                                                                                                                                                                                                                                                                                                                                                                                                                                                                                                                                                                                 | BL             | BL | BL | BL   | -          |
| 16   | Silver metal shell(Horn)                                                                                                                                                                                                                                                                                                                                                                                                                                                                                                                                                                                                                                                                                                                                                                                                                                                                                                                                                                                                                                                                                                                                                                                                                                                                                                                                                                                                                                                                                                                                                                                                                                                                                                                                                                                                                                                                                                                                                                                                                                                                                                       | BL             | BL | BL | BL   | -          |
| 17   | Tin solder(Horn)                                                                                                                                                                                                                                                                                                                                                                                                                                                                                                                                                                                                                                                                                                                                                                                                                                                                                                                                                                                                                                                                                                                                                                                                                                                                                                                                                                                                                                                                                                                                                                                                                                                                                                                                                                                                                                                                                                                                                                                                                                                                                                               | BL®            | BL | BL | BL   | NG         |
| 18   | White connecting piece(Horn)                                                                                                                                                                                                                                                                                                                                                                                                                                                                                                                                                                                                                                                                                                                                                                                                                                                                                                                                                                                                                                                                                                                                                                                                                                                                                                                                                                                                                                                                                                                                                                                                                                                                                                                                                                                                                                                                                                                                                                                                                                                                                                   | BL             | BL | BL | BL   | BL         |
| 19   | Red wire jacket(Horn)                                                                                                                                                                                                                                                                                                                                                                                                                                                                                                                                                                                                                                                                                                                                                                                                                                                                                                                                                                                                                                                                                                                                                                                                                                                                                                                                                                                                                                                                                                                                                                                                                                                                                                                                                                                                                                                                                                                                                                                                                                                                                                          | BL             | BL | BL | BL   | BL         |
| 20   | Black wire jacket(Horn)                                                                                                                                                                                                                                                                                                                                                                                                                                                                                                                                                                                                                                                                                                                                                                                                                                                                                                                                                                                                                                                                                                                                                                                                                                                                                                                                                                                                                                                                                                                                                                                                                                                                                                                                                                                                                                                                                                                                                                                                                                                                                                        | BL             | BL | BL | BL   | BL         |
| 21   | Black rubber vibrating film(Horn)                                                                                                                                                                                                                                                                                                                                                                                                                                                                                                                                                                                                                                                                                                                                                                                                                                                                                                                                                                                                                                                                                                                                                                                                                                                                                                                                                                                                                                                                                                                                                                                                                                                                                                                                                                                                                                                                                                                                                                                                                                                                                              | BL             | BL | BL | BL   | BL         |
| 22   | Black globe-roof(Horn)                                                                                                                                                                                                                                                                                                                                                                                                                                                                                                                                                                                                                                                                                                                                                                                                                                                                                                                                                                                                                                                                                                                                                                                                                                                                                                                                                                                                                                                                                                                                                                                                                                                                                                                                                                                                                                                                                                                                                                                                                                                                                                         | BL             | BL | BL | BL   | BL         |
| 23   | IC body(IC)                                                                                                                                                                                                                                                                                                                                                                                                                                                                                                                                                                                                                                                                                                                                                                                                                                                                                                                                                                                                                                                                                                                                                                                                                                                                                                                                                                                                                                                                                                                                                                                                                                                                                                                                                                                                                                                                                                                                                                                                                                                                                                                    | BL             | BL | BL | BL ® | BL         |
| 24   | Tin plated pin(IC)                                                                                                                                                                                                                                                                                                                                                                                                                                                                                                                                                                                                                                                                                                                                                                                                                                                                                                                                                                                                                                                                                                                                                                                                                                                                                                                                                                                                                                                                                                                                                                                                                                                                                                                                                                                                                                                                                                                                                                                                                                                                                                             | BL             | BL | BL | BL   | -          |

No.18 C

Attestation of Global Compliance Std. & Tech.

Report No.: AGC01881180403-001 Date: Nov.29, 2018 Page 5 of 12

| Seq. | Tested Part(s)                         | ®           | Results(mg/kg) |    |      |            |  |
|------|----------------------------------------|-------------|----------------|----|------|------------|--|
| No.  | resteu Fart(s)                         | Cd          | Pb             | Hg | Cr   | Br         |  |
| 25   | Crystal oscillator                     | BL          | BL             | BL | BL ® | BL         |  |
| 26   | Black sleeving(Electrolytic capacitor) | BL          | BL             | BL | BL   | BL         |  |
| 27   | Aluminum shell(Electrolytic capacitor) | BL          | BL             | BL | BL   | -          |  |
| 28   | Red plastic micropositioner            | BL          | BL             | BL | BL   | BL         |  |
| 29   | Black audio holder                     | BL          | BL             | BL | BL   | BL         |  |
| 30   | Silver metal cover(Memory card holder) | BL          | BL             | BL | X*   | ® <b>-</b> |  |
| 31   | Micro metal connector                  | BL          | BL             | BL | BL   | 3 -        |  |
| 32   | Chip LED                               | BL          | BL             | BL | BL   | BL         |  |
| 33   | Tin solder                             | BL          | BL             | BL | BL   | -          |  |
| 34   | Green PCB board                        | BL ®        | BL             | BL | BL   | BL         |  |
| 35   | Black plastic button(Tact Switch)      | BL          | BL             | BL | BL   | BL         |  |
| 36   | Silver metal sheet(Tact Switch)        | BL          | BL             | BL | BL   | _          |  |
| 37   | Blue sleeving(Battery)                 | BL          | BL             | BL | BL   | BL         |  |
| 39   | Silver metal sheet(Battery)            | BL          | BL             | BL | BL   | ® <b>-</b> |  |
| 40   | PCB board(Battery)                     | BL          | BL             | BL | BL   | X*         |  |
| 41   | Tin solder(Battery)                    | BL          | BL             | BL | BL   | -3         |  |
| 42   | Red wire jacket(Battery)               | BL          | BL             | BL | BL   | BL         |  |
| 43   | Black wire jacket(Battery)             | BL ®        | BL             | BL | BL   | BL         |  |
| 44   | IC body(Battery)                       | BL          | BL             | BL | BL   | BL         |  |
| 45   | Tin plated pin(Battery)                | BL          | BL             | BL | BL   | -6         |  |
| ,    | ® Data line                            | <b>4.</b> C | (8)            |    |      | G          |  |
| 46   | Black handle(USB plug)                 | BL          | BL             | BL | BL   | ®BL        |  |
| 47   | Metal plug(USB plug)                   | BL          | BL             | BL | BL   | <b>U</b> . |  |
| 48   | White plastic plug(USB plug)           | BL          | BL             | BL | BL   | BL         |  |
| 49   | Micro metal connector(Micro plug)      | BL          | BL             | BL | X*   | -          |  |
| 50   | Black plastic plug(Micro plug)         | BL ®        | BL             | BL | BL   | BL         |  |

No.18 C

Attestation of Global Compliance Std. & Tech.

**Report No.: AGC01881180403-001** Date: Nov.29, 2018 Page 6 of 12

| Seq. | T (1D (6)                         | Results(mg/kg) |    |    |      |    |
|------|-----------------------------------|----------------|----|----|------|----|
| No.  | Tested Part(s)                    |                | Pb | Hg | Cr   | Br |
| 51   | Metal thimble(Micro plug)         | BL             | BL | BL | X* ® | -  |
| 52   | Tin solder(Micro plug)            | BL             | BL | BL | BL   |    |
| 53   | Black outer wire jacket(Wire rod) | BL             | BL | BL | BL   | BL |
| 54   | Red wire jacket(Wire rod)         | BL             | BL | BL | BL   | BL |
| 55   | Black wire jacket(Wire rod)       | BL             | BL | BL | BL   | BL |