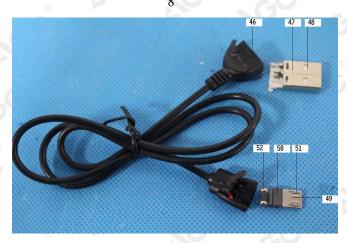

No.18 C

Attestation of Global Compliance Std. & Tech.

Report No.: AGC01881180403-001 Date: Nov.29, 2018 Page 5 of 12

| Seq. | Tested Part(s)                         | ®           | Results(mg/kg) |    |      |            |  |
|------|----------------------------------------|-------------|----------------|----|------|------------|--|
| No.  | resteu Fart(s)                         | Cd          | Pb             | Hg | Cr   | Br         |  |
| 25   | Crystal oscillator                     | BL          | BL             | BL | BL ® | BL         |  |
| 26   | Black sleeving(Electrolytic capacitor) | BL          | BL             | BL | BL   | BL         |  |
| 27   | Aluminum shell(Electrolytic capacitor) | BL          | BL             | BL | BL   | -          |  |
| 28   | Red plastic micropositioner            | BL          | BL             | BL | BL   | BL         |  |
| 29   | Black audio holder                     | BL          | BL             | BL | BL   | BL         |  |
| 30   | Silver metal cover(Memory card holder) | BL          | BL             | BL | X*   | ® <b>-</b> |  |
| 31   | Micro metal connector                  | BL          | BL             | BL | BL   | 3 -        |  |
| 32   | Chip LED                               | BL          | BL             | BL | BL   | BL         |  |
| 33   | Tin solder                             | BL          | BL             | BL | BL   | -          |  |
| 34   | Green PCB board                        | BL ®        | BL             | BL | BL   | BL         |  |
| 35   | Black plastic button(Tact Switch)      | BL          | BL             | BL | BL   | BL         |  |
| 36   | Silver metal sheet(Tact Switch)        | BL          | BL             | BL | BL   | _          |  |
| 37   | Blue sleeving(Battery)                 | BL          | BL             | BL | BL   | BL         |  |
| 39   | Silver metal sheet(Battery)            | BL          | BL             | BL | BL   | ® <b>-</b> |  |
| 40   | PCB board(Battery)                     | BL          | BL             | BL | BL   | X*         |  |
| 41   | Tin solder(Battery)                    | BL          | BL             | BL | BL   | -3         |  |
| 42   | Red wire jacket(Battery)               | BL          | BL             | BL | BL   | BL         |  |
| 43   | Black wire jacket(Battery)             | BL ®        | BL             | BL | BL   | BL         |  |
| 44   | IC body(Battery)                       | BL          | BL             | BL | BL   | BL         |  |
| 45   | Tin plated pin(Battery)                | BL          | BL             | BL | BL   | -6         |  |
| ,    | ® Data line                            | <b>4.</b> C | (8)            |    |      | G          |  |
| 46   | Black handle(USB plug)                 | BL          | BL             | BL | BL   | ®BL        |  |
| 47   | Metal plug(USB plug)                   | BL          | BL             | BL | BL   | <b>U</b> . |  |
| 48   | White plastic plug(USB plug)           | BL          | BL             | BL | BL   | BL         |  |
| 49   | Micro metal connector(Micro plug)      | BL          | BL             | BL | X*   | -          |  |
| 50   | Black plastic plug(Micro plug)         | BL ®        | BL             | BL | BL   | BL         |  |

The results shown in this test report refer only to the sample(s) tested unless otherwise stated and the sample(s) are retained for 30 days only. The document is issued by (\$\circ\$C, this document cannot be reproduced except in full with our prior written permission. The more details and the authenticity of the report will be confirmed at http://www.agc-cent.com.

No.18 C

Attestation of Global Compliance Std. & Tech.

**Report No.: AGC01881180403-001** Date: Nov.29, 2018 Page 6 of 12

| Seq. | T (1D (6)                         | Results(mg/kg) |    |    |      |    |
|------|-----------------------------------|----------------|----|----|------|----|
| No.  | Tested Part(s)                    |                | Pb | Hg | Cr   | Br |
| 51   | Metal thimble(Micro plug)         | BL             | BL | BL | X* ® | -  |
| 52   | Tin solder(Micro plug)            | BL             | BL | BL | BL   |    |
| 53   | Black outer wire jacket(Wire rod) | BL             | BL | BL | BL   | BL |
| 54   | Red wire jacket(Wire rod)         | BL             | BL | BL | BL   | BL |
| 55   | Black wire jacket(Wire rod)       | BL             | BL | BL | BL   | BL |