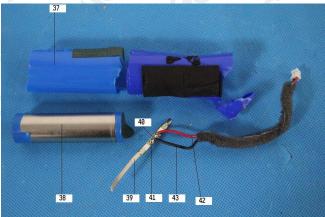

No.18 C

Attestation of Global Compliance Std. & Tech.

Report No.: AGC01881180403-001 Date: Nov.29, 2018 Page 5 of 12

| Seq. | Tested Part(s)                         | ®           | Results(mg/kg) |    |      |            |  |
|------|----------------------------------------|-------------|----------------|----|------|------------|--|
| No.  | resteu Fart(s)                         | Cd          | Pb             | Hg | Cr   | Br         |  |
| 25   | Crystal oscillator                     | BL          | BL             | BL | BL ® | BL         |  |
| 26   | Black sleeving(Electrolytic capacitor) | BL          | BL             | BL | BL   | BL         |  |
| 27   | Aluminum shell(Electrolytic capacitor) | BL          | BL             | BL | BL   | -          |  |
| 28   | Red plastic micropositioner            | BL          | BL             | BL | BL   | BL         |  |
| 29   | Black audio holder                     | BL          | BL             | BL | BL   | BL         |  |
| 30   | Silver metal cover(Memory card holder) | BL          | BL             | BL | X*   | ® <b>-</b> |  |
| 31   | Micro metal connector                  | BL          | BL             | BL | BL   | 3 -        |  |
| 32   | Chip LED                               | BL          | BL             | BL | BL   | BL         |  |
| 33   | Tin solder                             | BL          | BL             | BL | BL   | -          |  |
| 34   | Green PCB board                        | BL ®        | BL             | BL | BL   | BL         |  |
| 35   | Black plastic button(Tact Switch)      | BL          | BL             | BL | BL   | BL         |  |
| 36   | Silver metal sheet(Tact Switch)        | BL          | BL             | BL | BL   | _          |  |
| 37   | Blue sleeving(Battery)                 | BL          | BL             | BL | BL   | BL         |  |
| 39   | Silver metal sheet(Battery)            | BL          | BL             | BL | BL   | ® <b>-</b> |  |
| 40   | PCB board(Battery)                     | BL          | BL             | BL | BL   | X*         |  |
| 41   | Tin solder(Battery)                    | BL          | BL             | BL | BL   | -3         |  |
| 42   | Red wire jacket(Battery)               | BL          | BL             | BL | BL   | BL         |  |
| 43   | Black wire jacket(Battery)             | BL ®        | BL             | BL | BL   | BL         |  |
| 44   | IC body(Battery)                       | BL          | BL             | BL | BL   | BL         |  |
| 45   | Tin plated pin(Battery)                | BL          | BL             | BL | BL   | -6         |  |
| ,    | ® Data line                            | <b>4.</b> C | (8)            |    |      | G          |  |
| 46   | Black handle(USB plug)                 | BL          | BL             | BL | BL   | ®BL        |  |
| 47   | Metal plug(USB plug)                   | BL          | BL             | BL | BL   | <b>U</b> . |  |
| 48   | White plastic plug(USB plug)           | BL          | BL             | BL | BL   | BL         |  |
| 49   | Micro metal connector(Micro plug)      | BL          | BL             | BL | X*   | -          |  |
| 50   | Black plastic plug(Micro plug)         | BL ®        | BL             | BL | BL   | BL         |  |

No.18 C

Attestation of Global Compliance Std. & Tech.

**Report No.: AGC01881180403-001** Date: Nov.29, 2018 Page 6 of 12

| Seq. | T (1D (6)                         | Results(mg/kg) |    |    |      |    |
|------|-----------------------------------|----------------|----|----|------|----|
| No.  | Tested Part(s)                    |                | Pb | Hg | Cr   | Br |
| 51   | Metal thimble(Micro plug)         | BL             | BL | BL | X* ® | -  |
| 52   | Tin solder(Micro plug)            | BL             | BL | BL | BL   |    |
| 53   | Black outer wire jacket(Wire rod) | BL             | BL | BL | BL   | BL |
| 54   | Red wire jacket(Wire rod)         | BL             | BL | BL | BL   | BL |
| 55   | Black wire jacket(Wire rod)       | BL             | BL | BL | BL   | BL |