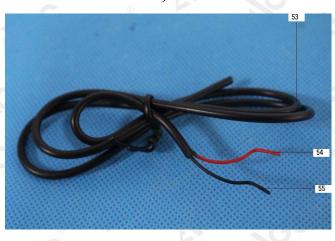

No.18 C

Attestation of Global Compliance Std. & Tech.

**Report No.: AGC01881180403-001** Date: Nov.29, 2018 Page 6 of 12

| Seq. | T (1D (6)                         | Results(mg/kg) |    |    |      |    |
|------|-----------------------------------|----------------|----|----|------|----|
| No.  | Tested Part(s)                    |                | Pb | Hg | Cr   | Br |
| 51   | Metal thimble(Micro plug)         | BL             | BL | BL | X* ® | -  |
| 52   | Tin solder(Micro plug)            | BL             | BL | BL | BL   |    |
| 53   | Black outer wire jacket(Wire rod) | BL             | BL | BL | BL   | BL |
| 54   | Red wire jacket(Wire rod)         | BL             | BL | BL | BL   | BL |
| 55   | Black wire jacket(Wire rod)       | BL             | BL | BL | BL   | BL |