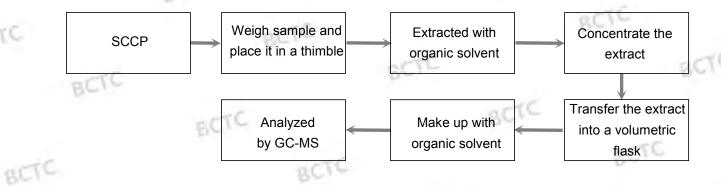

/kg) |      | MDL          | Limit of (EU) No<br>519/2012 |
|----------------------------------------------------------------|-------------------------|------|--------------|------------------------------|
|                                                                | 1                       | 2    | Unit (mg/kg) | Unit (mg/kg)                 |
| Alkanes, C10-13, chloro (Short<br>Chain Chlorinated Paraffins) | N.D.                    | N.D. | 100          | Prohibition                  |
|                                                                | - 12                    | 01-  |              | BCIT                         |

#### Note:

- -MDL = Method Detection Limit
- -N.D. = Not Detected (<MDL)
- -mg/kg = ppm = parts per million

#### **Test Process:**

◆ ISO 18219:2015(E)



BCTC

BCTC

### Lab:Shenzhen BCTC Testing Co.,Ltd.

BCTC

BCTC

BCTC

BCTC



# **Test Report**

No. BCTC-FYC180115207R

BCTC

Date: Dec. 05, 2018 Page 3 of 3

BCTC

BCTC

BCTC

BCTC

BCTC

BCTC

BCTC

Photograph of Sample



End of Report

BCTC

Lab:Shenzhen BCTC Testing Co.,Ltd.

BCTC

BCTC

BCTC

BCTC

BCTC

BCTC

BCTC

BCTC