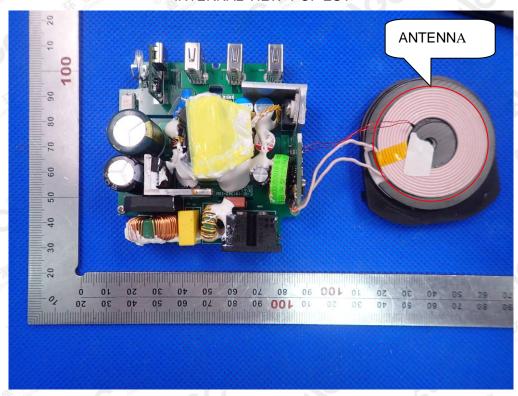

#### INTERNAL VIEW-1 OF EUT

The results showed this jest report refer only to the sample(s) tested unless otherwise stated and the sample(s) are retained for 30 days only. The document is issued by ACC, this document cannot be reproduced except in full with our prior written permission. The more details and the authenticity of the report will be confirmed at http://www.agc.gent.com.