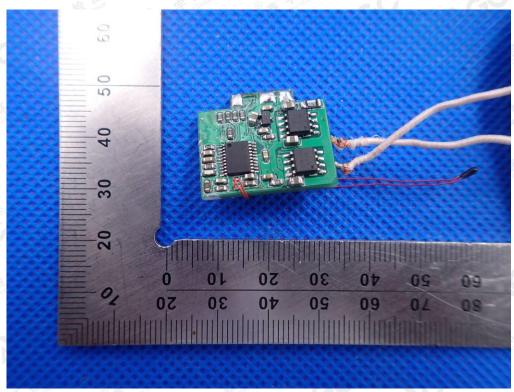

# **INTERNAL VIEW-2 OF EUT**

**INTERNAL VIEW-3 OF EUT** 

The results showed this jest report refer only to the sample(s) tested unless otherwise stated and the sample(s) are retained for 30 days only. The document is issued by 100°C, this document cannot be reproduced except in full with our prior written permission. The more details and the authenticity of the report will be confirmed at although the confirmed at all the confir