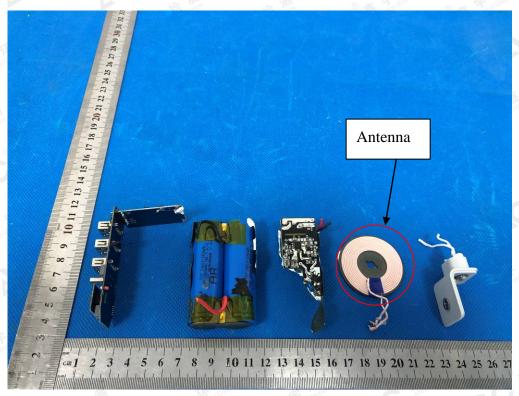

# **INTERNAL VIEW-1 OF EUT**

**INTERNAL VIEW-2 OF EUT** 

The results showed this jest report refer only to the sample(s) tested unless otherwise stated and the sample(s) are retained for 30 days only. The document is issued by 1000, this document cannot be reproduced except in full with our prior written permission. The more details and the authenticity of the report will be confirmed at alther. I www.agc. gett.com.

Attestation of Global Compliance