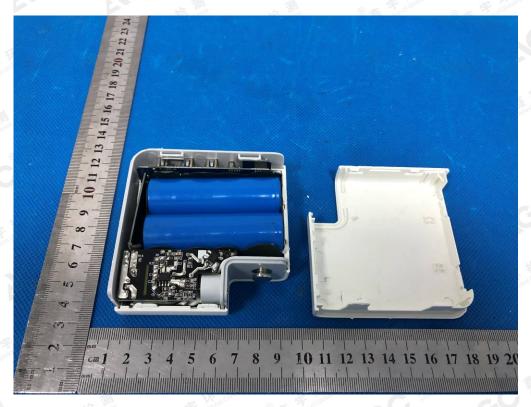

### **OPEN VIEW- OF EUT-1**

**OPEN VIEW- OF EUT-2** 

The results shown this jest report refer only to the sample(s) tested unless otherwise stated and the sample(s) are retained for 30 days only. The document is issued by AGC, this document cannot be reproduced except in full with our prior written permission. The more details and the authenticity of the report will be confirmed at attp://www.agc.gent.com.

#### **OPEN VIEW- OF EUT-3**

VIEW OF BATTERY

The results showed this jest report refer only to the sample(s) tested unless otherwise stated and the sample(s) are retained for 30 days only. The document is issued by AGC, this document cannot be reproduced except in full with our prior written permission. The more details and the authenticity of the report will be confirmed at attp://www.agc.gett.com.