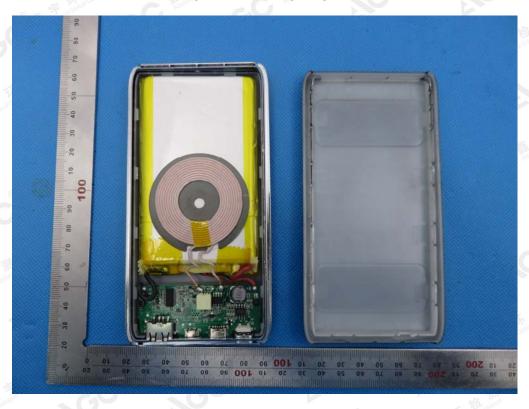

#### RIGHT VIEW OF EUT

**OPEN VIEW-1 OF EUT** 

The results showed this jest report refer only to the sample(s) tested unless otherwise stated and the sample(s) are retained for 30 days only. The document is issued by 100°C, this document cannot be reproduced except in full with our prior written permission. The more details and the authenticity of the report will be confirmed at although the confirmed at all the confir