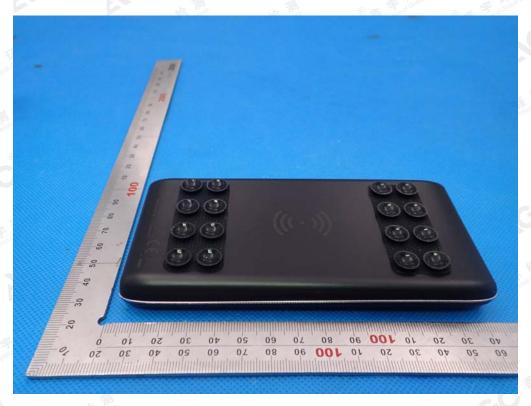

#### RIGHT VIEW OF EUT

**OPEN VIEW-1 OF EUT** 

The results showed this jest report refer only to the sample(s) tested unless otherwise stated and the sample(s) are retained for 30 days only. The document is issued by 100°C, this document cannot be reproduced except in full with our prior written permission. The more details and the authenticity of the report will be confirmed at although the confirmed at all the confir