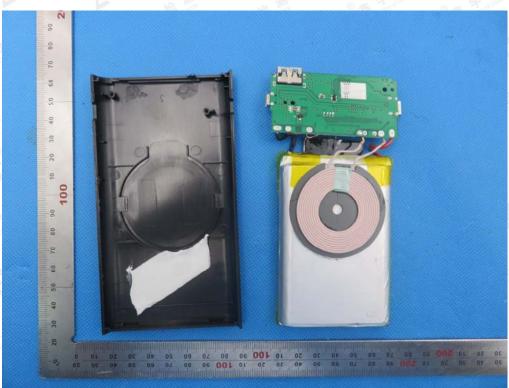

## **OPEN VIEW-2 OF EUT**

INTERNAL VIEW-1 OF EUT

The results showed this jest report refer only to the sample(s) tested unless otherwise stated and the sample(s) are retained for 30 days only. The document is issued by AGC, this document cannot be reproduced except in full with our prior written permission. The more details and the authenticity of the report will be confirmed at attp://www.agc.gett.com.