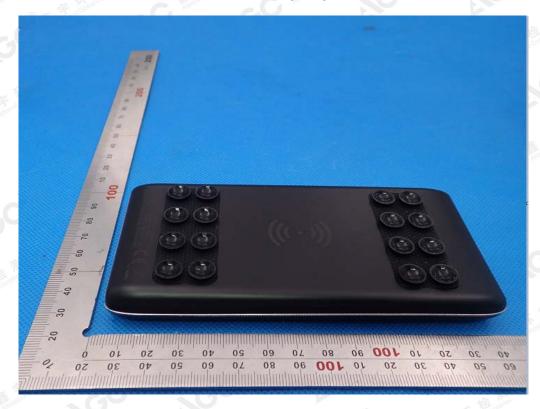

## **BACK VIEW OF EUT**

LEFT VIEW OF EUT

The results showed this jest report refer only to the sample(s) tested unless otherwise stated and the sample(s) are retained for 30 days only. The document is issued by 100°C, this document cannot be reproduced except in full with our prior written permission. The more details and the authenticity of the report will be confirmed at although the confirmed at all the confir