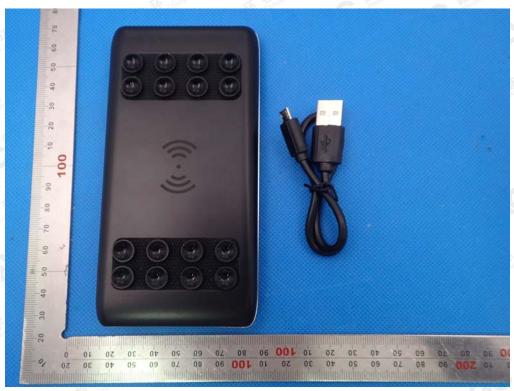

## **PHOTOGRAPHS OF EUT**

ALL VIEW OF EUT

TOP VIEW OF EUT

The results showed this jest report refer only to the sample(s) tested unless otherwise stated and the sample(s) are retained for 30 days only. The document is issued by AGC, this document cannot be reproduced except in full with our prior written permission. The more details and the authenticity of the report will be confirmed at attp://www.agc.gett.com.