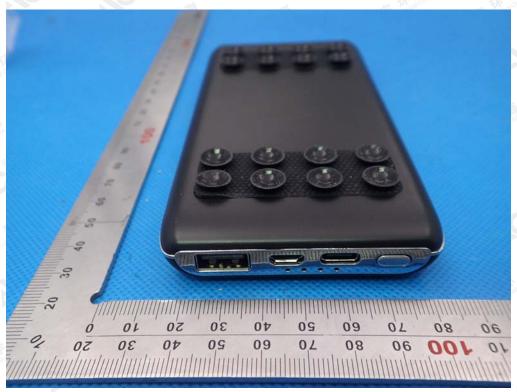

## **BOTTOM VIEW OF EUT**

FRONT VIEW OF EUT

The results showed this jest report refer only to the sample(s) tested unless otherwise stated and the sample(s) are retained for 30 days only. The document is issued by AGC, this document cannot be reproduced except in full with our prior written permission. The more details and the authenticity of the report will be confirmed at attp://www.agc.gett.com.