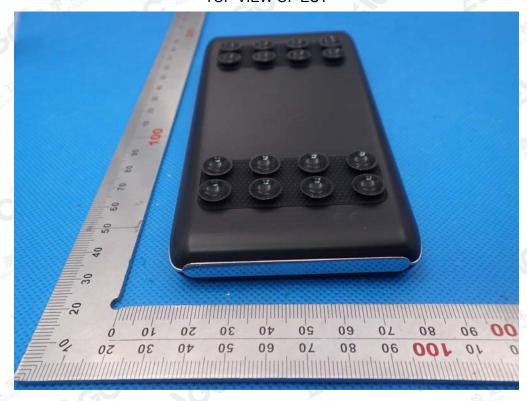

## **PHOTOGRAPHS OF EUT**

ALL VIEW OF EUT

TOP VIEW OF EUT

The results showed this jest report refer only to the sample(s) tested unless otherwise stated and the sample(s) are retained for 30 days only. The document is issued by AGC, this document cannot be reproduced except in full with our prior written permission. The more details and the authenticity of the report will be confirmed at attp://www.agc.gett.com.