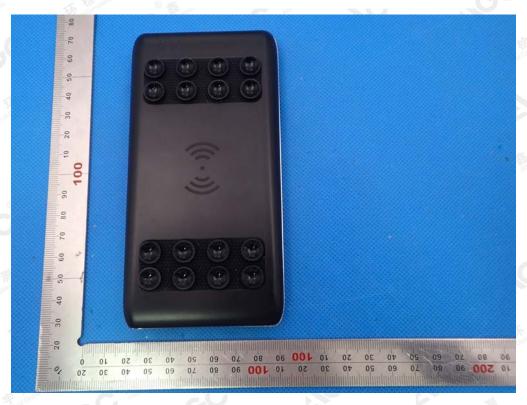

## **PHOTOGRAPHS OF EUT**

ALL VIEW OF EUT

TOP VIEW OF EUT

The results showed this jest report refer only to the sample(s) tested unless otherwise stated and the sample(s) are retained for 30 days only. The document is issued by AGC, this document cannot be reproduced except in full with our prior written permission. The more details and the authenticity of the report will be confirmed at attp://www.agc.gett.com.