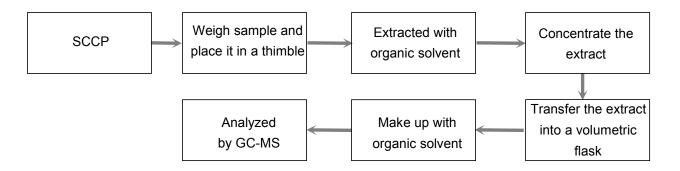

------|----------------|---------------------|----------------------------------------------|
|                                                                | 1              | 2              |                     |                                              |
| Alkanes, C10-13, chloro (Short<br>Chain Chlorinated Paraffins) | N.D.           | N.D.           | 100                 | Prohibition                                  |

#### Note:

THIS DOCUMENT WAS REDACTED WITH THE PRODUCTIP REDACTION TOOL ON 2019-05-08. AT THE TIME OF GENERATING THE DOCUMENT THE ORIGINAL DOCUMENT WAS AVAILABLE ALSO. THE ORIGINAL CAN ONLY BE MADE AVAILABLE BY THE DOCUMENT OWNER.

-MDL = Method Detection Limit -N.D. = Not Detected (<MDL) -mg/kg = ppm = parts per million

### Test Process:

♦ ISO 18219:2015(E)



### **Test Report**

#### No. BCTC-FYC190430253R

THIS DOCUMENT WAS REDACTED WITH THE PRODUCTIP REDACTION TOOL ON 2019-05-08. AT THE TIME OF GENERATING THE DOCUMENT THE ORIGINAL DOCUMENT WAS AVAILABLE ALSO. THE ORIGINAL CAN ONLY BE MADE AVAILABLE BY THE DOCUMENT OWNER.

Date: Apr. 30, 2019

Page 3 of 3

#### Photograph of Sample



End of Report

\*\*\*\*\*\*\*\*\*\*