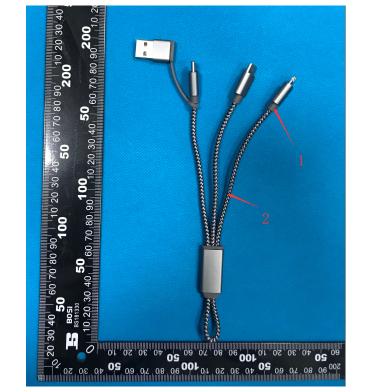

#### Tested Sample/Part Description:

- 1 Gray part
- 2 Gray wire jacket

#### Photograph of Sample

End of Report

\*\*\*\*\*\*\*\*\*\*