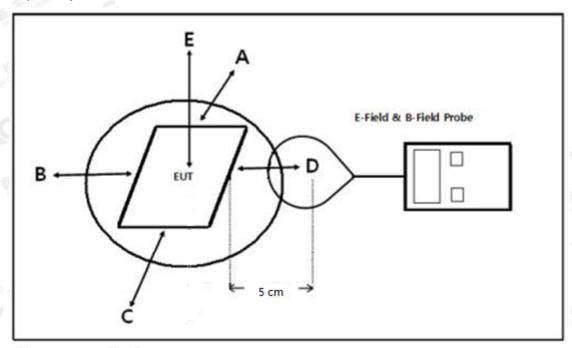

#### Measurement of E and H field

A commonly used probe size is 100 cm<sup>2</sup>, also the contribution of the three axes X, Y and Z can be evaluated separately.

Note: Position A: Front of EUT; Position B: Left of EUT; Position C: back of EUT; Position D: Right of EUT; Position E: Top of EUT

| Frequency   | Maximum Radiated<br>H-Field at 5cm |       | Limit                                                                                                                                                                                                                                                                                                                                                                                                                                                                                                                                                                                                                                                                                                                                                                                                                                                                                                                                                                                                                                                                                                                                                                                                                                                                                                                                                                                                                                                                                                                                                                                                                                                                                                                                                                                                                                                                                                                                                                                                                                                                                                                          | Result        |
|-------------|------------------------------------|-------|--------------------------------------------------------------------------------------------------------------------------------------------------------------------------------------------------------------------------------------------------------------------------------------------------------------------------------------------------------------------------------------------------------------------------------------------------------------------------------------------------------------------------------------------------------------------------------------------------------------------------------------------------------------------------------------------------------------------------------------------------------------------------------------------------------------------------------------------------------------------------------------------------------------------------------------------------------------------------------------------------------------------------------------------------------------------------------------------------------------------------------------------------------------------------------------------------------------------------------------------------------------------------------------------------------------------------------------------------------------------------------------------------------------------------------------------------------------------------------------------------------------------------------------------------------------------------------------------------------------------------------------------------------------------------------------------------------------------------------------------------------------------------------------------------------------------------------------------------------------------------------------------------------------------------------------------------------------------------------------------------------------------------------------------------------------------------------------------------------------------------------|---------------|
| MHz         | A/                                 | m 'm  | A/m                                                                                                                                                                                                                                                                                                                                                                                                                                                                                                                                                                                                                                                                                                                                                                                                                                                                                                                                                                                                                                                                                                                                                                                                                                                                                                                                                                                                                                                                                                                                                                                                                                                                                                                                                                                                                                                                                                                                                                                                                                                                                                                            | Pass/Fail     |
| The same    | position E                         | 0.042 | © A Throd Care                                                                                                                                                                                                                                                                                                                                                                                                                                                                                                                                                                                                                                                                                                                                                                                                                                                                                                                                                                                                                                                                                                                                                                                                                                                                                                                                                                                                                                                                                                                                                                                                                                                                                                                                                                                                                                                                                                                                                                                                                                                                                                                 | Sullon S      |
| F. Good Com | position A                         | 0.013 | -C Mes CO                                                                                                                                                                                                                                                                                                                                                                                                                                                                                                                                                                                                                                                                                                                                                                                                                                                                                                                                                                                                                                                                                                                                                                                                                                                                                                                                                                                                                                                                                                                                                                                                                                                                                                                                                                                                                                                                                                                                                                                                                                                                                                                      |               |
| 110-205kHz  | position B                         | 0.013 | 5                                                                                                                                                                                                                                                                                                                                                                                                                                                                                                                                                                                                                                                                                                                                                                                                                                                                                                                                                                                                                                                                                                                                                                                                                                                                                                                                                                                                                                                                                                                                                                                                                                                                                                                                                                                                                                                                                                                                                                                                                                                                                                                              | Pass          |
| CO " CO "   | position C                         | 0.013 |                                                                                                                                                                                                                                                                                                                                                                                                                                                                                                                                                                                                                                                                                                                                                                                                                                                                                                                                                                                                                                                                                                                                                                                                                                                                                                                                                                                                                                                                                                                                                                                                                                                                                                                                                                                                                                                                                                                                                                                                                                                                                                                                | 100           |
|             | position D                         | 0.013 | The state of the s | ation Tourism |