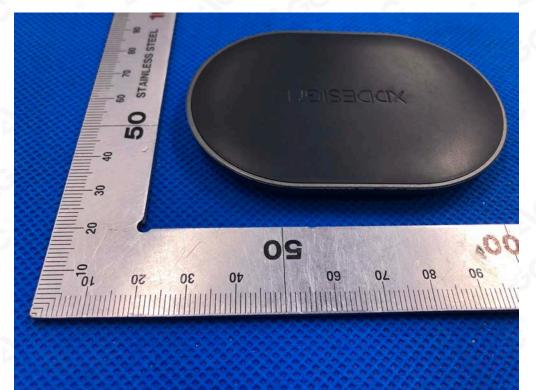

|
| MODEL NAME          | :  | P705.251                     |
| CLIENT              |    | Xindao B.V.                  |
| DATE OF ISSUE       | .i | Apr. 30, 2019                |
| REPORT VERSION      |    | V1.0                         |

# Attestation of Global Compliance (Shenzhen) Co., Ltd

### CAUTION:

This report shall not be reproduced except in full without the written permission of the test laboratory and shall not be quoted out of context.





Attestation of Global Compliance(Shenzhen)Co.,Ltd.



Report No.: AGC04094190401AP01 Page 2 of 6

#### PHOTOGRAPHS OF EUT TOP VIEW OF EUT STAINLESS STEEL 101010546号 OL

BOTTOM VIEW OF EUT





Attestation of Global Compliance(Shenzhen)Co.,Ltd.



Report No.: AGC04094190401AP01 Page 3 of 6

#### FRONT VIEW OF EUT



#### BACK VIEW OF EUT





 $\label{eq:attestation} Attestation of Global Compliance (Shenzhen) Co., Ltd.$ 



Report No.: AGC04094190401AP01 Page 4 of 6

#### LEFT VIEW OF EUT



#### **RIGHT VIEW OF EUT**





 $\label{eq:attestation} Attestation of Global Compliance (Shenzhen) Co., Ltd.$ 



Report No.: AGC04094190401AP01 Page 5 of 6

**OPEN VIEW OF EUT** 



**INTERNAL VIEW-1 OF EUT** 





Attestation of Global Compliance(Shenzhen)Co.,Ltd.



Report No.: AGC04094190401AP01 Page 6 of 6

STAINLESS STEEL 80 0 09 0 D 40 30 50 100 010546号 09 Fol 01 0,2 08 06 50 09 10 30 

**INTERNAL VIEW-2 OF EUT** 

----END OF REPORT----



 $\label{eq:attestation} Attestation of Global Compliance (Shenzhen) Co., Ltd.$