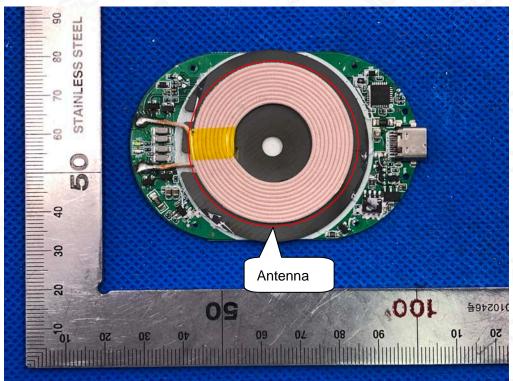

Report No.: AGC04094190401AP01 Page 6 of 6

STAINLESS STEEL 80 0 09 0 D 40 30 50 100 010546号 09 Fol 01 0,2 08 06 50 09 10 30 

**INTERNAL VIEW-2 OF EUT** 

----END OF REPORT----

 $\label{eq:attestation} Attestation of Global Compliance (Shenzhen) Co., Ltd.$