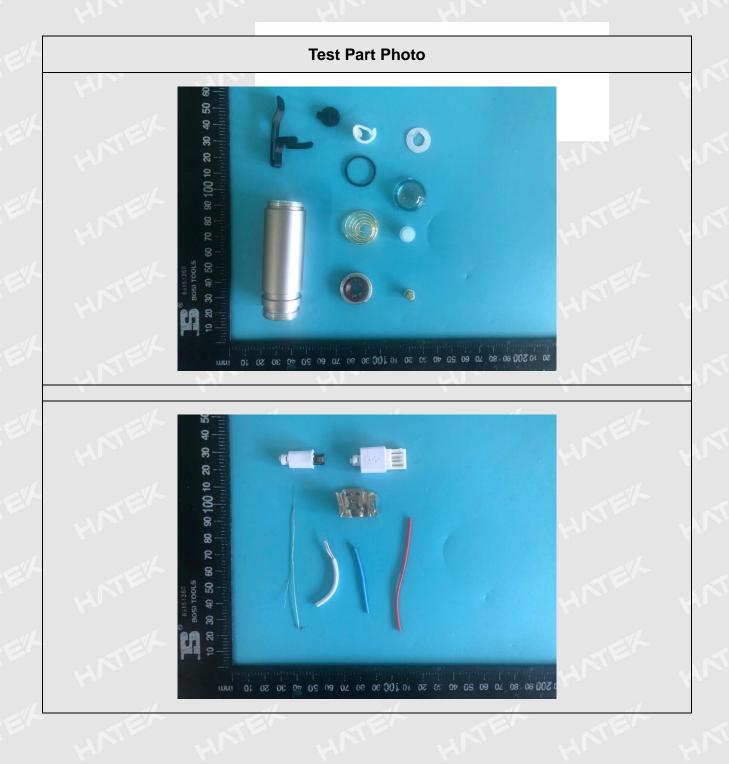

# **TEST REPORT**

Report No.: HA0119091461CHEM

Date: September 20, 2019

Page 3 of 15

| Sample Disassembly List |                 |                                |  |  |  |  |  |
|-------------------------|-----------------|--------------------------------|--|--|--|--|--|
| Dont No.                |                 | Parts/Raw material name        |  |  |  |  |  |
| Part No.                | Component Name  | Part Description               |  |  |  |  |  |
| 1                       | NT <sup>E</sup> | Black metal parts              |  |  |  |  |  |
| 2                       | Y** 7           | Silver metal shell             |  |  |  |  |  |
| 3                       | h sh            | Black rubber button            |  |  |  |  |  |
| 4                       |                 | White plastic parts            |  |  |  |  |  |
| 5                       |                 | Black rubber seal              |  |  |  |  |  |
| 6                       | Casing parts    | Yellow metal spring            |  |  |  |  |  |
| 7                       |                 | Brown metal parts              |  |  |  |  |  |
| 8                       | 1 1             | White plastic wafer            |  |  |  |  |  |
| 9                       | r ster          | Transparent plastic lamp shade |  |  |  |  |  |
| 10                      | W 7             | White rubber switch            |  |  |  |  |  |
| 11                      | h sh            | Yellow metal switch            |  |  |  |  |  |
| 12                      | JNTE.           | White plastic plug case        |  |  |  |  |  |
| 13                      |                 | Silver metal core              |  |  |  |  |  |
| 14                      | h jeh           | White plastic leather          |  |  |  |  |  |
| 15                      | WAL P           | Pink plastic leather           |  |  |  |  |  |
| 16                      | Mire perte      | White plastic leather          |  |  |  |  |  |
| 17                      | Wire parts      | Blue rubber leather            |  |  |  |  |  |
| 18                      | Hr. P           | Red rubber leather             |  |  |  |  |  |
| 19                      | IL ML           | Silver metal plug housing      |  |  |  |  |  |
| 20                      | NE              | Black plastic plug inner core  |  |  |  |  |  |
| 21                      | Y Y             | White plastic plug inner core  |  |  |  |  |  |
| 22                      | h sh            | Silver metal PCB board         |  |  |  |  |  |
| 23                      | DCP board parts | SMD LED                        |  |  |  |  |  |
| 24                      | PCB board parts | Black plastic switch           |  |  |  |  |  |
| 25                      | h seh           | Silver metal square            |  |  |  |  |  |

Date: September 20, 2019

Page 4 of 15

| Sample Disassembly List |                                |  |  |  |  |  |
|-------------------------|--------------------------------|--|--|--|--|--|
|                         | Parts/Raw material name        |  |  |  |  |  |
| Component Name          | Part Description               |  |  |  |  |  |
|                         | Silver foil                    |  |  |  |  |  |
|                         | Soldering                      |  |  |  |  |  |
|                         | Silver metal spring            |  |  |  |  |  |
|                         | Silver metal plug housing      |  |  |  |  |  |
|                         | Black plastic plug inner core  |  |  |  |  |  |
| PCB board parts         | SMT triode                     |  |  |  |  |  |
|                         | Patch diode                    |  |  |  |  |  |
|                         | SMD resistor                   |  |  |  |  |  |
|                         | IC                             |  |  |  |  |  |
|                         | Patch capacitance              |  |  |  |  |  |
|                         | Green PCB board                |  |  |  |  |  |
| h set                   | Blue plastic battery case      |  |  |  |  |  |
|                         | Silver metal shell             |  |  |  |  |  |
|                         | Ferrous metal shell            |  |  |  |  |  |
| Other parts             | Transparent plastic lamp shade |  |  |  |  |  |
|                         | Black plastic rope             |  |  |  |  |  |
|                         | Black plastic rope buckle      |  |  |  |  |  |
|                         | Black plastic rope             |  |  |  |  |  |
|                         | Component Name PCB board parts |  |  |  |  |  |