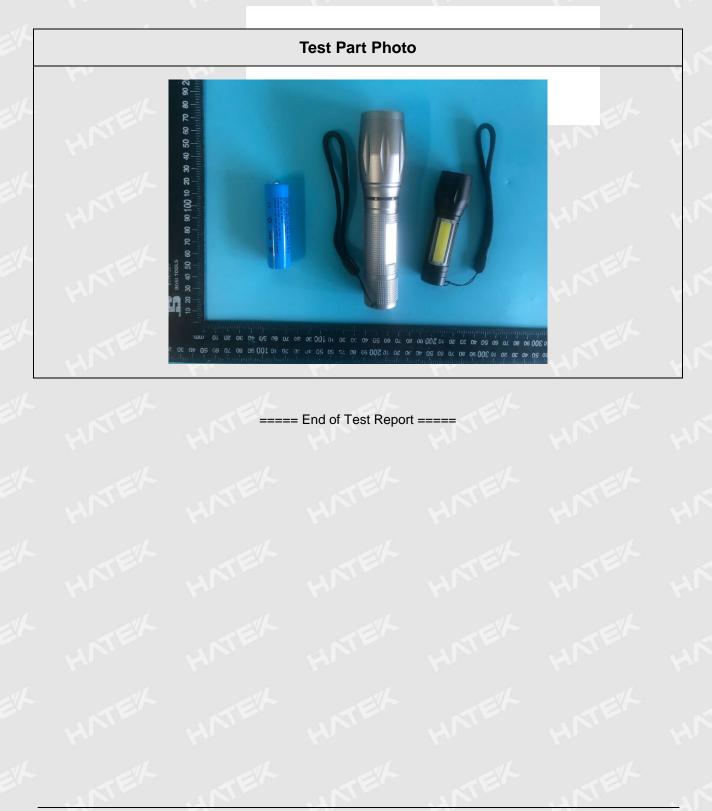

# **TEST REPORT**

Report No.: HA0119091461CHEM

Date: September 20, 2019

Page 3 of 15

| Sample Disassembly List |                 |                                |  |  |  |  |  |
|-------------------------|-----------------|--------------------------------|--|--|--|--|--|
| Dont No.                |                 | Parts/Raw material name        |  |  |  |  |  |
| Part No.                | Component Name  | Part Description               |  |  |  |  |  |
| 1                       | NT <sup>E</sup> | Black metal parts              |  |  |  |  |  |
| 2                       | Y** 7           | Silver metal shell             |  |  |  |  |  |
| 3                       | h sh            | Black rubber button            |  |  |  |  |  |
| 4                       |                 | White plastic parts            |  |  |  |  |  |
| 5                       |                 | Black rubber seal              |  |  |  |  |  |
| 6                       | Casing parts    | Yellow metal spring            |  |  |  |  |  |
| 7                       |                 | Brown metal parts              |  |  |  |  |  |
| 8                       | 1 1             | White plastic wafer            |  |  |  |  |  |
| 9                       | r ster          | Transparent plastic lamp shade |  |  |  |  |  |
| 10                      | W 7             | White rubber switch            |  |  |  |  |  |
| 11                      | h sh            | Yellow metal switch            |  |  |  |  |  |
| 12                      | JNTE.           | White plastic plug case        |  |  |  |  |  |
| 13                      |                 | Silver metal core              |  |  |  |  |  |
| 14                      | h jeh           | White plastic leather          |  |  |  |  |  |
| 15                      | WAL P           | Pink plastic leather           |  |  |  |  |  |
| 16                      | Mire perte      | White plastic leather          |  |  |  |  |  |
| 17                      | Wire parts      | Blue rubber leather            |  |  |  |  |  |
| 18                      | Hr. P           | Red rubber leather             |  |  |  |  |  |
| 19                      | IL ML           | Silver metal plug housing      |  |  |  |  |  |
| 20                      | NE              | Black plastic plug inner core  |  |  |  |  |  |
| 21                      | Y Y             | White plastic plug inner core  |  |  |  |  |  |
| 22                      | h sh            | Silver metal PCB board         |  |  |  |  |  |
| 23                      | DCP board parts | SMD LED                        |  |  |  |  |  |
| 24                      | PCB board parts | Black plastic switch           |  |  |  |  |  |
| 25                      | h seh           | Silver metal square            |  |  |  |  |  |

Date: September 20, 2019

Page 4 of 15

| Sample Disassembly List |                                |  |  |  |  |  |
|-------------------------|--------------------------------|--|--|--|--|--|
|                         | Parts/Raw material name        |  |  |  |  |  |
| Component Name          | Part Description               |  |  |  |  |  |
|                         | Silver foil                    |  |  |  |  |  |
|                         | Soldering                      |  |  |  |  |  |
|                         | Silver metal spring            |  |  |  |  |  |
|                         | Silver metal plug housing      |  |  |  |  |  |
|                         | Black plastic plug inner core  |  |  |  |  |  |
| PCB board parts         | SMT triode                     |  |  |  |  |  |
|                         | Patch diode                    |  |  |  |  |  |
|                         | SMD resistor                   |  |  |  |  |  |
|                         | IC                             |  |  |  |  |  |
|                         | Patch capacitance              |  |  |  |  |  |
|                         | Green PCB board                |  |  |  |  |  |
| h set                   | Blue plastic battery case      |  |  |  |  |  |
|                         | Silver metal shell             |  |  |  |  |  |
|                         | Ferrous metal shell            |  |  |  |  |  |
| Other parts             | Transparent plastic lamp shade |  |  |  |  |  |
|                         | Black plastic rope             |  |  |  |  |  |
|                         | Black plastic rope buckle      |  |  |  |  |  |
|                         | Black plastic rope             |  |  |  |  |  |
|                         | Component Name PCB board parts |  |  |  |  |  |