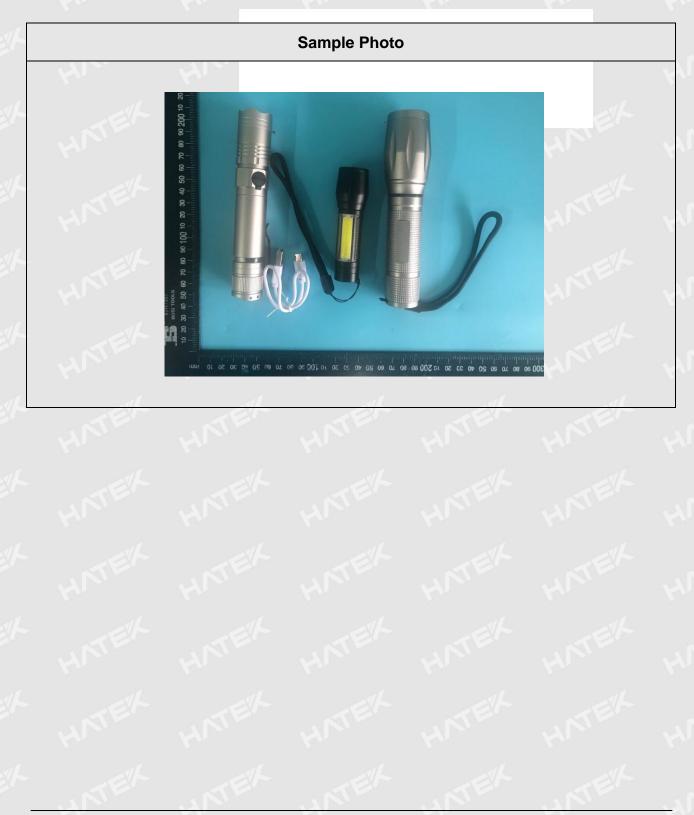

| Report No.: HA0119091461CH    | HEM              | Date: September 2       | 20, 2019       | Page 1 of 15 |
|-------------------------------|------------------|-------------------------|----------------|--------------|
| Applicant                     | :                |                         |                |              |
| Address                       | 77               |                         |                |              |
| Manufacture                   | :                |                         |                |              |
| Address                       | :                |                         |                |              |
| The following samples were su | ubmitted and ide | ntified by/on behalf of | the client as: |              |
| Sample Description            | : Flash light    |                         |                |              |
| Model No.                     | 4 F              |                         |                |              |
| Date of Sample Received       | : September      | 12, 2019                |                |              |
| Sample Testing Date           | : September      | 12, 2019 to Septemb     | oer 20, 2019   |              |