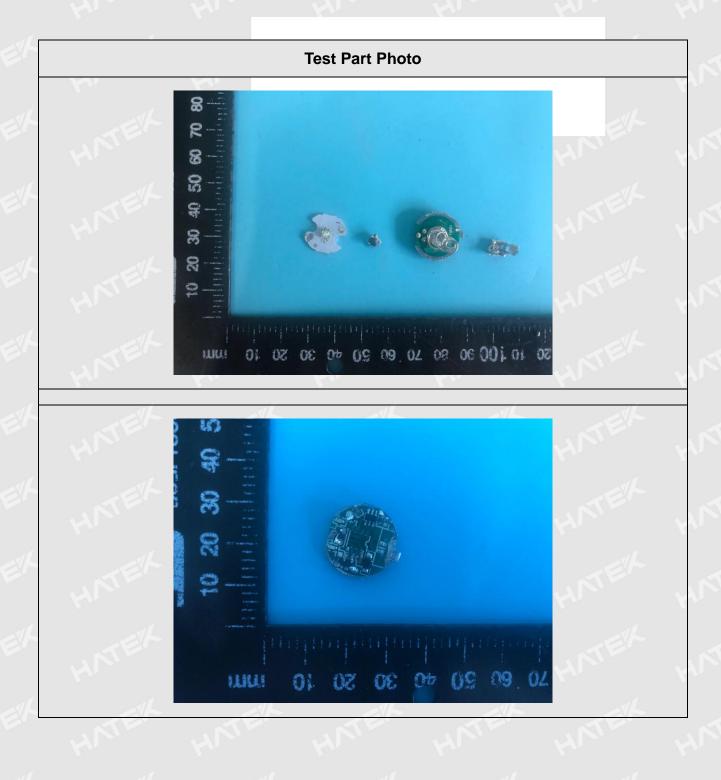

# **TEST REPORT**

Report No.: HA0119091461CHEM

Date: September 20, 2019

Page 3 of 15

| Sample Disassembly List |                 |                                |  |  |  |  |  |
|-------------------------|-----------------|--------------------------------|--|--|--|--|--|
| Dont No.                |                 | Parts/Raw material name        |  |  |  |  |  |
| Part No.                | Component Name  | Part Description               |  |  |  |  |  |
| 1                       | NT <sup>E</sup> | Black metal parts              |  |  |  |  |  |
| 2                       | Y** 7           | Silver metal shell             |  |  |  |  |  |
| 3                       | h sh            | Black rubber button            |  |  |  |  |  |
| 4                       |                 | White plastic parts            |  |  |  |  |  |
| 5                       |                 | Black rubber seal              |  |  |  |  |  |
| 6                       | Casing parts    | Yellow metal spring            |  |  |  |  |  |
| 7                       |                 | Brown metal parts              |  |  |  |  |  |
| 8                       | 1 1             | White plastic wafer            |  |  |  |  |  |
| 9                       | r ster          | Transparent plastic lamp shade |  |  |  |  |  |
| 10                      | W 7             | White rubber switch            |  |  |  |  |  |
| 11                      | h sh            | Yellow metal switch            |  |  |  |  |  |
| 12                      | JNTE.           | White plastic plug case        |  |  |  |  |  |
| 13                      |                 | Silver metal core              |  |  |  |  |  |
| 14                      | h jeh           | White plastic leather          |  |  |  |  |  |
| 15                      | WAL P           | Pink plastic leather           |  |  |  |  |  |
| 16                      | Mire perte      | White plastic leather          |  |  |  |  |  |
| 17                      | Wire parts      | Blue rubber leather            |  |  |  |  |  |
| 18                      | Hr. P           | Red rubber leather             |  |  |  |  |  |
| 19                      | IL ML           | Silver metal plug housing      |  |  |  |  |  |
| 20                      | NE              | Black plastic plug inner core  |  |  |  |  |  |
| 21                      | Y Y             | White plastic plug inner core  |  |  |  |  |  |
| 22                      | h sh            | Silver metal PCB board         |  |  |  |  |  |
| 23                      | DCP board parts | SMD LED                        |  |  |  |  |  |
| 24                      | PCB board parts | Black plastic switch           |  |  |  |  |  |
| 25                      | h seh           | Silver metal square            |  |  |  |  |  |

Date: September 20, 2019

Page 4 of 15

| Sample Disassembly List |                                |  |  |  |  |  |
|-------------------------|--------------------------------|--|--|--|--|--|
|                         | Parts/Raw material name        |  |  |  |  |  |
| Component Name          | Part Description               |  |  |  |  |  |
|                         | Silver foil                    |  |  |  |  |  |
|                         | Soldering                      |  |  |  |  |  |
|                         | Silver metal spring            |  |  |  |  |  |
|                         | Silver metal plug housing      |  |  |  |  |  |
|                         | Black plastic plug inner core  |  |  |  |  |  |
| PCB board parts         | SMT triode                     |  |  |  |  |  |
|                         | Patch diode                    |  |  |  |  |  |
|                         | SMD resistor                   |  |  |  |  |  |
|                         | IC                             |  |  |  |  |  |
|                         | Patch capacitance              |  |  |  |  |  |
|                         | Green PCB board                |  |  |  |  |  |
| h set                   | Blue plastic battery case      |  |  |  |  |  |
|                         | Silver metal shell             |  |  |  |  |  |
|                         | Ferrous metal shell            |  |  |  |  |  |
| Other parts             | Transparent plastic lamp shade |  |  |  |  |  |
|                         | Black plastic rope             |  |  |  |  |  |
|                         | Black plastic rope buckle      |  |  |  |  |  |
|                         | Black plastic rope             |  |  |  |  |  |
|                         | Component Name PCB board parts |  |  |  |  |  |