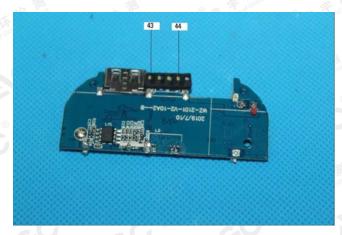

No.18 C

Report No.: AGC-04094-19-09-06-001 Date: Sep.16, 2019 Page4 of

| Seq. |                                             |    | Results(mg/kg) |    |    |     |  |  |
|------|---------------------------------------------|----|----------------|----|----|-----|--|--|
| No.  | Tested Part(s)                              | Cd | Pb             | Hg | Cr | Br  |  |  |
| 25   | White plastic base seat(touch switch)       | BL | BL             | BL | BL | BL  |  |  |
| 26   | Pin(safety capacitance)                     | BL | BL             | BL | BL | N/A |  |  |
| 27   | Blue plastic shell(safety capacitance)      | BL | BL             | BL | BL | X*  |  |  |
| 28   | Thin film(safety capacitance)               | BL | BL             | BL | BL | BL  |  |  |
| 29   | White bottom paper(induction coil)          | BL | BL             | BL | BL | BL  |  |  |
| 30   | Coil wire jacket(induction coil)            | BL | BL             | BL | BL | BL  |  |  |
| 31   | Blue transparent tape(induction coil)       | BL | BL             | BL | BL | BL  |  |  |
| 32   | Wire core(induction coil)                   | BL | BL             | BL | BL | N/A |  |  |
| 33   | Gray ceramic(induction coil)                | BL | BL             | BL | BL | BL  |  |  |
| 34   | Black double-sided adhesive(induction coil) | BL | BL             | BL | BL | BL  |  |  |
| 35   | Red wire jacket(connecting wire)            | BL | BL             | BL | BL | BL  |  |  |
| 36   | Wire core(connecting wire)                  | BL | BL             | BL | BL | N/A |  |  |
| 37   | Black wire jacket(connecting wire)          | BL | BL             | BL | BL | BL  |  |  |
| 38   | Tin solder(connecting wire)                 | BL | BL             | BL | BL | N/A |  |  |
| 39   | Blue PCB board(connecting wire)             | BL | BL             | BL | BL | X*  |  |  |
| 40   | Micro metal connector(Micro wire)           | BL | BL             | BL | BL | N/A |  |  |
| 41   | Black plastic contact(Micro wire)           | BL | BL             | BL | BL | BL  |  |  |
| 42   | Contact pin(Micro wire)                     | BL | BL             | BL | BL | N/A |  |  |
| 43   | Black foam (Micro wire)                     | BL | BL             | BL | BL | BL  |  |  |
| 44   | Chip LED                                    | BL | BL             | BL | BL | BL  |  |  |
| 45   | Brown tape(battery)                         | BL | BL             | BL | BL | BL  |  |  |
| 46   | Electric core(battery)                      | BL | BL             | BL | BL | BL  |  |  |
| 47   | Tin solder(battery)                         | BL | BL             | BL | BL | N/A |  |  |
| 48   | Wire core(battery)                          | BL | BL             | BL | BL | N/A |  |  |
| 49   | Red wire jacket(battery)                    | BL | BL             | BL | BL | BL  |  |  |
| 50   | Black wire jacket(battery)                  | BL | BL             | BL | X* | BL  |  |  |