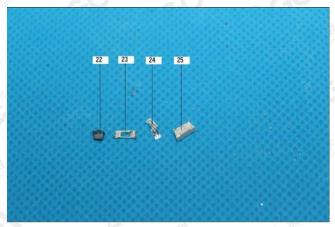

### A, EU RoHS Directive 2011/65/EU and its amendment directives on XRF

| Seq.<br>No. | Tosted Device                       | ALLE: | Results(mg/kg) |    |    |     |  |  |
|-------------|-------------------------------------|-------|----------------|----|----|-----|--|--|
|             | Tested Part(s)                      | Cd    | Pb             | Hg | Cr | Br  |  |  |
| 1           | Black leather(panel)                | BL    | BL             | BL | BL | BL  |  |  |
| 2           | Black plastic plate(panel)          | BL    | BL             | BL | BL | BL  |  |  |
| 3           | Black leather mat(foot pad)         | BL    | BL             | BL | BL | BL  |  |  |
| 4           | Transparent plastic piece(foot pad) | BL    | BL             | BL | BL | BL  |  |  |
| 5           | Grey coating(outer shell)           | BL    | BL             | BL | BL | BL  |  |  |
| 6           | White plastic shell(outer shell)    | BL    | BL             | BL | BL | BL  |  |  |
| 7           | Milky lamp post                     | BL    | BL             | BL | BL | BL  |  |  |
| 8           | Silver screw                        | BL    | BL             | BL | BL | N/A |  |  |
| 9           | IC body(IC)                         | BL    | BL             | BL | BL | BL  |  |  |
| 10          | Tin plating(IC)                     | BL    | BL             | BL | BL | N/A |  |  |
| 11          | Chip resistor                       | BL    | BL             | BL | BL | BL  |  |  |
| 12          | Grey magnetic plane inductance      | BL    | BL             | BL | BL | BL  |  |  |
| 13          | Chip capacitor                      | BL    | BL             | BL | BL | BL  |  |  |
| 14          | Chip triode                         | BL    | BL             | BL | BL | BL  |  |  |
| 15          | Chip inductor                       | BL    | BL             | BL | BL | BL  |  |  |
| 16          | USB metal joint(USB joint)          | BL    | BL             | BL | BL | N/A |  |  |
| 17          | Black plastic joint(USB joint)      | BL    | BL             | BL | X* | BL  |  |  |
| 18          | Contact pin(USB joint)              | BL    | BL             | BL | BL | N/A |  |  |
| 19          | TYPE-C metal connector              | BL    | BL             | BL | X* | N/A |  |  |
| 20          | Black plastic contact               | BL    | BL             | BL | BL | BL  |  |  |
| 21          | Contact pin                         | BL    | BL             | BL | BL | N/A |  |  |
| 22          | Black plastic button(touch switch)  | BL    | BL             | BL | BL | BL  |  |  |
| 23          | Silver metal sheet(touch switch)    | BL    | BL             | BL | BL | N/A |  |  |
| 24          | Metal shrapnel(touch switch)        | BL    | BL             | BL | X* | N/A |  |  |