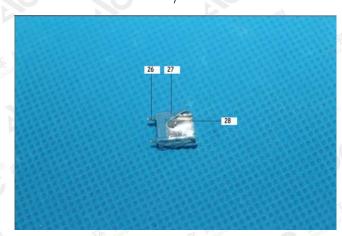

No.18 C

Report No.: AGC-04094-19-09-06-001 Date: Sep.16, 2019 Page4 of

| Seq. |                                             |    | Results(mg/kg) |    |    |     |  |  |
|------|---------------------------------------------|----|----------------|----|----|-----|--|--|
| No.  | Tested Part(s)                              | Cd | Pb             | Hg | Cr | Br  |  |  |
| 25   | White plastic base seat(touch switch)       | BL | BL             | BL | BL | BL  |  |  |
| 26   | Pin(safety capacitance)                     | BL | BL             | BL | BL | N/A |  |  |
| 27   | Blue plastic shell(safety capacitance)      | BL | BL             | BL | BL | X*  |  |  |
| 28   | Thin film(safety capacitance)               | BL | BL             | BL | BL | BL  |  |  |
| 29   | White bottom paper(induction coil)          | BL | BL             | BL | BL | BL  |  |  |
| 30   | Coil wire jacket(induction coil)            | BL | BL             | BL | BL | BL  |  |  |
| 31   | Blue transparent tape(induction coil)       | BL | BL             | BL | BL | BL  |  |  |
| 32   | Wire core(induction coil)                   | BL | BL             | BL | BL | N/A |  |  |
| 33   | Gray ceramic(induction coil)                | BL | BL             | BL | BL | BL  |  |  |
| 34   | Black double-sided adhesive(induction coil) | BL | BL             | BL | BL | BL  |  |  |
| 35   | Red wire jacket(connecting wire)            | BL | BL             | BL | BL | BL  |  |  |
| 36   | Wire core(connecting wire)                  | BL | BL             | BL | BL | N/A |  |  |
| 37   | Black wire jacket(connecting wire)          | BL | BL             | BL | BL | BL  |  |  |
| 38   | Tin solder(connecting wire)                 | BL | BL             | BL | BL | N/A |  |  |
| 39   | Blue PCB board(connecting wire)             | BL | BL             | BL | BL | X*  |  |  |
| 40   | Micro metal connector(Micro wire)           | BL | BL             | BL | BL | N/A |  |  |
| 41   | Black plastic contact(Micro wire)           | BL | BL             | BL | BL | BL  |  |  |
| 42   | Contact pin(Micro wire)                     | BL | BL             | BL | BL | N/A |  |  |
| 43   | Black foam (Micro wire)                     | BL | BL             | BL | BL | BL  |  |  |
| 44   | Chip LED                                    | BL | BL             | BL | BL | BL  |  |  |
| 45   | Brown tape(battery)                         | BL | BL             | BL | BL | BL  |  |  |
| 46   | Electric core(battery)                      | BL | BL             | BL | BL | BL  |  |  |
| 47   | Tin solder(battery)                         | BL | BL             | BL | BL | N/A |  |  |
| 48   | Wire core(battery)                          | BL | BL             | BL | BL | N/A |  |  |
| 49   | Red wire jacket(battery)                    | BL | BL             | BL | BL | BL  |  |  |
| 50   | Black wire jacket(battery)                  | BL | BL             | BL | X* | BL  |  |  |