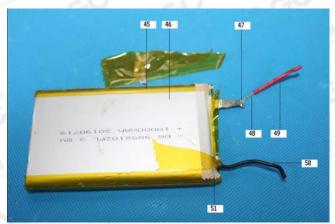

No.18 C

Report No.: AGC-04094-19-09-06-001 Date: Sep.16, 2019 Page4 of

| Seq. |                                             |    | Results(mg/kg) |    |    |     |  |  |
|------|---------------------------------------------|----|----------------|----|----|-----|--|--|
| No.  | Tested Part(s)                              | Cd | Pb             | Hg | Cr | Br  |  |  |
| 25   | White plastic base seat(touch switch)       | BL | BL             | BL | BL | BL  |  |  |
| 26   | Pin(safety capacitance)                     | BL | BL             | BL | BL | N/A |  |  |
| 27   | Blue plastic shell(safety capacitance)      | BL | BL             | BL | BL | X*  |  |  |
| 28   | Thin film(safety capacitance)               | BL | BL             | BL | BL | BL  |  |  |
| 29   | White bottom paper(induction coil)          | BL | BL             | BL | BL | BL  |  |  |
| 30   | Coil wire jacket(induction coil)            | BL | BL             | BL | BL | BL  |  |  |
| 31   | Blue transparent tape(induction coil)       | BL | BL             | BL | BL | BL  |  |  |
| 32   | Wire core(induction coil)                   | BL | BL             | BL | BL | N/A |  |  |
| 33   | Gray ceramic(induction coil)                | BL | BL             | BL | BL | BL  |  |  |
| 34   | Black double-sided adhesive(induction coil) | BL | BL             | BL | BL | BL  |  |  |
| 35   | Red wire jacket(connecting wire)            | BL | BL             | BL | BL | BL  |  |  |
| 36   | Wire core(connecting wire)                  | BL | BL             | BL | BL | N/A |  |  |
| 37   | Black wire jacket(connecting wire)          | BL | BL             | BL | BL | BL  |  |  |
| 38   | Tin solder(connecting wire)                 | BL | BL             | BL | BL | N/A |  |  |
| 39   | Blue PCB board(connecting wire)             | BL | BL             | BL | BL | X*  |  |  |
| 40   | Micro metal connector(Micro wire)           | BL | BL             | BL | BL | N/A |  |  |
| 41   | Black plastic contact(Micro wire)           | BL | BL             | BL | BL | BL  |  |  |
| 42   | Contact pin(Micro wire)                     | BL | BL             | BL | BL | N/A |  |  |
| 43   | Black foam (Micro wire)                     | BL | BL             | BL | BL | BL  |  |  |
| 44   | Chip LED                                    | BL | BL             | BL | BL | BL  |  |  |
| 45   | Brown tape(battery)                         | BL | BL             | BL | BL | BL  |  |  |
| 46   | Electric core(battery)                      | BL | BL             | BL | BL | BL  |  |  |
| 47   | Tin solder(battery)                         | BL | BL             | BL | BL | N/A |  |  |
| 48   | Wire core(battery)                          | BL | BL             | BL | BL | N/A |  |  |
| 49   | Red wire jacket(battery)                    | BL | BL             | BL | BL | BL  |  |  |
| 50   | Black wire jacket(battery)                  | BL | BL             | BL | X* | BL  |  |  |

Report No.: AGC-04094-19-09-06-001 Date: Sep.16, 2019

| Seq. | The state of the s |                 | Results(mg/kg)     |          |    |     |  |  |
|------|--------------------------------------------------------------------------------------------------------------------------------------------------------------------------------------------------------------------------------------------------------------------------------------------------------------------------------------------------------------------------------------------------------------------------------------------------------------------------------------------------------------------------------------------------------------------------------------------------------------------------------------------------------------------------------------------------------------------------------------------------------------------------------------------------------------------------------------------------------------------------------------------------------------------------------------------------------------------------------------------------------------------------------------------------------------------------------------------------------------------------------------------------------------------------------------------------------------------------------------------------------------------------------------------------------------------------------------------------------------------------------------------------------------------------------------------------------------------------------------------------------------------------------------------------------------------------------------------------------------------------------------------------------------------------------------------------------------------------------------------------------------------------------------------------------------------------------------------------------------------------------------------------------------------------------------------------------------------------------------------------------------------------------------------------------------------------------------------------------------------------------|-----------------|--------------------|----------|----|-----|--|--|
| No.  | Tested Part(s)                                                                                                                                                                                                                                                                                                                                                                                                                                                                                                                                                                                                                                                                                                                                                                                                                                                                                                                                                                                                                                                                                                                                                                                                                                                                                                                                                                                                                                                                                                                                                                                                                                                                                                                                                                                                                                                                                                                                                                                                                                                                                                                 | Cd              | Pb                 | Hg       | Cr | Br  |  |  |
| 51   | Wrinkle paper(battery)                                                                                                                                                                                                                                                                                                                                                                                                                                                                                                                                                                                                                                                                                                                                                                                                                                                                                                                                                                                                                                                                                                                                                                                                                                                                                                                                                                                                                                                                                                                                                                                                                                                                                                                                                                                                                                                                                                                                                                                                                                                                                                         | BL              | BL                 | BL       | BL | BL  |  |  |
|      | USB wire                                                                                                                                                                                                                                                                                                                                                                                                                                                                                                                                                                                                                                                                                                                                                                                                                                                                                                                                                                                                                                                                                                                                                                                                                                                                                                                                                                                                                                                                                                                                                                                                                                                                                                                                                                                                                                                                                                                                                                                                                                                                                                                       | ation of Global | ® Attestation of C | <b>C</b> | 30 |     |  |  |
| 52   | Black metal handle(USB plug)                                                                                                                                                                                                                                                                                                                                                                                                                                                                                                                                                                                                                                                                                                                                                                                                                                                                                                                                                                                                                                                                                                                                                                                                                                                                                                                                                                                                                                                                                                                                                                                                                                                                                                                                                                                                                                                                                                                                                                                                                                                                                                   | BL              | BL                 | BL       | BL | N/A |  |  |
| 53   | USB metal plug(USB plug)                                                                                                                                                                                                                                                                                                                                                                                                                                                                                                                                                                                                                                                                                                                                                                                                                                                                                                                                                                                                                                                                                                                                                                                                                                                                                                                                                                                                                                                                                                                                                                                                                                                                                                                                                                                                                                                                                                                                                                                                                                                                                                       | BL              | BL                 | BL       | BL | N/A |  |  |
| 54   | Contact pin(USB plug)                                                                                                                                                                                                                                                                                                                                                                                                                                                                                                                                                                                                                                                                                                                                                                                                                                                                                                                                                                                                                                                                                                                                                                                                                                                                                                                                                                                                                                                                                                                                                                                                                                                                                                                                                                                                                                                                                                                                                                                                                                                                                                          | BL              | BL                 | BL       | BL | N/A |  |  |
| 55   | White plastic plug(USB plug)                                                                                                                                                                                                                                                                                                                                                                                                                                                                                                                                                                                                                                                                                                                                                                                                                                                                                                                                                                                                                                                                                                                                                                                                                                                                                                                                                                                                                                                                                                                                                                                                                                                                                                                                                                                                                                                                                                                                                                                                                                                                                                   | BL              | BL                 | BL       | BL | BL  |  |  |
| 56   | Tin solder(USB plug)                                                                                                                                                                                                                                                                                                                                                                                                                                                                                                                                                                                                                                                                                                                                                                                                                                                                                                                                                                                                                                                                                                                                                                                                                                                                                                                                                                                                                                                                                                                                                                                                                                                                                                                                                                                                                                                                                                                                                                                                                                                                                                           | BL              | BL                 | BL       | BL | N/A |  |  |
| 57   | Black thread button(USB plug)                                                                                                                                                                                                                                                                                                                                                                                                                                                                                                                                                                                                                                                                                                                                                                                                                                                                                                                                                                                                                                                                                                                                                                                                                                                                                                                                                                                                                                                                                                                                                                                                                                                                                                                                                                                                                                                                                                                                                                                                                                                                                                  | BL              | BL                 | BL       | BL | BL  |  |  |
| 58   | Tin solder(Micro plug)                                                                                                                                                                                                                                                                                                                                                                                                                                                                                                                                                                                                                                                                                                                                                                                                                                                                                                                                                                                                                                                                                                                                                                                                                                                                                                                                                                                                                                                                                                                                                                                                                                                                                                                                                                                                                                                                                                                                                                                                                                                                                                         | BL              | BL                 | BL       | BL | N/A |  |  |
| 59   | Black plastic plug(Micro plug)                                                                                                                                                                                                                                                                                                                                                                                                                                                                                                                                                                                                                                                                                                                                                                                                                                                                                                                                                                                                                                                                                                                                                                                                                                                                                                                                                                                                                                                                                                                                                                                                                                                                                                                                                                                                                                                                                                                                                                                                                                                                                                 | BL              | BL                 | BL       | BL | BL  |  |  |
| 60   | Metal thimble(Micro plug)                                                                                                                                                                                                                                                                                                                                                                                                                                                                                                                                                                                                                                                                                                                                                                                                                                                                                                                                                                                                                                                                                                                                                                                                                                                                                                                                                                                                                                                                                                                                                                                                                                                                                                                                                                                                                                                                                                                                                                                                                                                                                                      | BL              | BL                 | BL       | X* | N/A |  |  |
| 61   | Contact pin(Micro plug)                                                                                                                                                                                                                                                                                                                                                                                                                                                                                                                                                                                                                                                                                                                                                                                                                                                                                                                                                                                                                                                                                                                                                                                                                                                                                                                                                                                                                                                                                                                                                                                                                                                                                                                                                                                                                                                                                                                                                                                                                                                                                                        | BL              | BL                 | BL       | BL | N/A |  |  |
| 62   | Micro metal plug(Micro plug)                                                                                                                                                                                                                                                                                                                                                                                                                                                                                                                                                                                                                                                                                                                                                                                                                                                                                                                                                                                                                                                                                                                                                                                                                                                                                                                                                                                                                                                                                                                                                                                                                                                                                                                                                                                                                                                                                                                                                                                                                                                                                                   | BL              | BL                 | BL       | X* | N/A |  |  |
| 63   | Black white braided wire sleeve(wire rod)                                                                                                                                                                                                                                                                                                                                                                                                                                                                                                                                                                                                                                                                                                                                                                                                                                                                                                                                                                                                                                                                                                                                                                                                                                                                                                                                                                                                                                                                                                                                                                                                                                                                                                                                                                                                                                                                                                                                                                                                                                                                                      | BL              | BL                 | BL       | BL | BL  |  |  |
| 64   | White outer wire jacket(wire rod)                                                                                                                                                                                                                                                                                                                                                                                                                                                                                                                                                                                                                                                                                                                                                                                                                                                                                                                                                                                                                                                                                                                                                                                                                                                                                                                                                                                                                                                                                                                                                                                                                                                                                                                                                                                                                                                                                                                                                                                                                                                                                              | BL              | BL                 | BL       | BL | BL  |  |  |
| 65   | Red wire jacket(wire rod)                                                                                                                                                                                                                                                                                                                                                                                                                                                                                                                                                                                                                                                                                                                                                                                                                                                                                                                                                                                                                                                                                                                                                                                                                                                                                                                                                                                                                                                                                                                                                                                                                                                                                                                                                                                                                                                                                                                                                                                                                                                                                                      | BL              | BL                 | BL       | X* | BL  |  |  |
| 66   | Wire core(wire rod)                                                                                                                                                                                                                                                                                                                                                                                                                                                                                                                                                                                                                                                                                                                                                                                                                                                                                                                                                                                                                                                                                                                                                                                                                                                                                                                                                                                                                                                                                                                                                                                                                                                                                                                                                                                                                                                                                                                                                                                                                                                                                                            | BL              | BL                 | BL       | BL | N/A |  |  |
| 67   | Black wire jacket(wire rod)                                                                                                                                                                                                                                                                                                                                                                                                                                                                                                                                                                                                                                                                                                                                                                                                                                                                                                                                                                                                                                                                                                                                                                                                                                                                                                                                                                                                                                                                                                                                                                                                                                                                                                                                                                                                                                                                                                                                                                                                                                                                                                    | BL              | BL                 | BL       | BL | BL  |  |  |
| 68   | Black leather buckle(wire buckle)                                                                                                                                                                                                                                                                                                                                                                                                                                                                                                                                                                                                                                                                                                                                                                                                                                                                                                                                                                                                                                                                                                                                                                                                                                                                                                                                                                                                                                                                                                                                                                                                                                                                                                                                                                                                                                                                                                                                                                                                                                                                                              | BL              | BL                 | BL       | BL | BL  |  |  |
| 69   | Metal buckle(wire buckle)                                                                                                                                                                                                                                                                                                                                                                                                                                                                                                                                                                                                                                                                                                                                                                                                                                                                                                                                                                                                                                                                                                                                                                                                                                                                                                                                                                                                                                                                                                                                                                                                                                                                                                                                                                                                                                                                                                                                                                                                                                                                                                      | BL              | BL                 | BL 🖘     | BL | N/A |  |  |