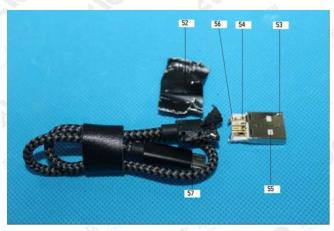

Report No.: AGC-04094-19-09-06-001 Date: Sep.16, 2019

| Seq. | The state of the s |                 | Results(mg/kg)     |          |    |     |  |  |
|------|--------------------------------------------------------------------------------------------------------------------------------------------------------------------------------------------------------------------------------------------------------------------------------------------------------------------------------------------------------------------------------------------------------------------------------------------------------------------------------------------------------------------------------------------------------------------------------------------------------------------------------------------------------------------------------------------------------------------------------------------------------------------------------------------------------------------------------------------------------------------------------------------------------------------------------------------------------------------------------------------------------------------------------------------------------------------------------------------------------------------------------------------------------------------------------------------------------------------------------------------------------------------------------------------------------------------------------------------------------------------------------------------------------------------------------------------------------------------------------------------------------------------------------------------------------------------------------------------------------------------------------------------------------------------------------------------------------------------------------------------------------------------------------------------------------------------------------------------------------------------------------------------------------------------------------------------------------------------------------------------------------------------------------------------------------------------------------------------------------------------------------|-----------------|--------------------|----------|----|-----|--|--|
| No.  | Tested Part(s)                                                                                                                                                                                                                                                                                                                                                                                                                                                                                                                                                                                                                                                                                                                                                                                                                                                                                                                                                                                                                                                                                                                                                                                                                                                                                                                                                                                                                                                                                                                                                                                                                                                                                                                                                                                                                                                                                                                                                                                                                                                                                                                 | Cd              | Pb                 | Hg       | Cr | Br  |  |  |
| 51   | Wrinkle paper(battery)                                                                                                                                                                                                                                                                                                                                                                                                                                                                                                                                                                                                                                                                                                                                                                                                                                                                                                                                                                                                                                                                                                                                                                                                                                                                                                                                                                                                                                                                                                                                                                                                                                                                                                                                                                                                                                                                                                                                                                                                                                                                                                         | BL              | BL                 | BL       | BL | BL  |  |  |
|      | USB wire                                                                                                                                                                                                                                                                                                                                                                                                                                                                                                                                                                                                                                                                                                                                                                                                                                                                                                                                                                                                                                                                                                                                                                                                                                                                                                                                                                                                                                                                                                                                                                                                                                                                                                                                                                                                                                                                                                                                                                                                                                                                                                                       | ation of Global | ® Attestation of C | <b>C</b> | 30 |     |  |  |
| 52   | Black metal handle(USB plug)                                                                                                                                                                                                                                                                                                                                                                                                                                                                                                                                                                                                                                                                                                                                                                                                                                                                                                                                                                                                                                                                                                                                                                                                                                                                                                                                                                                                                                                                                                                                                                                                                                                                                                                                                                                                                                                                                                                                                                                                                                                                                                   | BL              | BL                 | BL       | BL | N/A |  |  |
| 53   | USB metal plug(USB plug)                                                                                                                                                                                                                                                                                                                                                                                                                                                                                                                                                                                                                                                                                                                                                                                                                                                                                                                                                                                                                                                                                                                                                                                                                                                                                                                                                                                                                                                                                                                                                                                                                                                                                                                                                                                                                                                                                                                                                                                                                                                                                                       | BL              | BL                 | BL       | BL | N/A |  |  |
| 54   | Contact pin(USB plug)                                                                                                                                                                                                                                                                                                                                                                                                                                                                                                                                                                                                                                                                                                                                                                                                                                                                                                                                                                                                                                                                                                                                                                                                                                                                                                                                                                                                                                                                                                                                                                                                                                                                                                                                                                                                                                                                                                                                                                                                                                                                                                          | BL              | BL                 | BL       | BL | N/A |  |  |
| 55   | White plastic plug(USB plug)                                                                                                                                                                                                                                                                                                                                                                                                                                                                                                                                                                                                                                                                                                                                                                                                                                                                                                                                                                                                                                                                                                                                                                                                                                                                                                                                                                                                                                                                                                                                                                                                                                                                                                                                                                                                                                                                                                                                                                                                                                                                                                   | BL              | BL                 | BL       | BL | BL  |  |  |
| 56   | Tin solder(USB plug)                                                                                                                                                                                                                                                                                                                                                                                                                                                                                                                                                                                                                                                                                                                                                                                                                                                                                                                                                                                                                                                                                                                                                                                                                                                                                                                                                                                                                                                                                                                                                                                                                                                                                                                                                                                                                                                                                                                                                                                                                                                                                                           | BL              | BL                 | BL       | BL | N/A |  |  |
| 57   | Black thread button(USB plug)                                                                                                                                                                                                                                                                                                                                                                                                                                                                                                                                                                                                                                                                                                                                                                                                                                                                                                                                                                                                                                                                                                                                                                                                                                                                                                                                                                                                                                                                                                                                                                                                                                                                                                                                                                                                                                                                                                                                                                                                                                                                                                  | BL              | BL                 | BL       | BL | BL  |  |  |
| 58   | Tin solder(Micro plug)                                                                                                                                                                                                                                                                                                                                                                                                                                                                                                                                                                                                                                                                                                                                                                                                                                                                                                                                                                                                                                                                                                                                                                                                                                                                                                                                                                                                                                                                                                                                                                                                                                                                                                                                                                                                                                                                                                                                                                                                                                                                                                         | BL              | BL                 | BL       | BL | N/A |  |  |
| 59   | Black plastic plug(Micro plug)                                                                                                                                                                                                                                                                                                                                                                                                                                                                                                                                                                                                                                                                                                                                                                                                                                                                                                                                                                                                                                                                                                                                                                                                                                                                                                                                                                                                                                                                                                                                                                                                                                                                                                                                                                                                                                                                                                                                                                                                                                                                                                 | BL              | BL                 | BL       | BL | BL  |  |  |
| 60   | Metal thimble(Micro plug)                                                                                                                                                                                                                                                                                                                                                                                                                                                                                                                                                                                                                                                                                                                                                                                                                                                                                                                                                                                                                                                                                                                                                                                                                                                                                                                                                                                                                                                                                                                                                                                                                                                                                                                                                                                                                                                                                                                                                                                                                                                                                                      | BL              | BL                 | BL       | X* | N/A |  |  |
| 61   | Contact pin(Micro plug)                                                                                                                                                                                                                                                                                                                                                                                                                                                                                                                                                                                                                                                                                                                                                                                                                                                                                                                                                                                                                                                                                                                                                                                                                                                                                                                                                                                                                                                                                                                                                                                                                                                                                                                                                                                                                                                                                                                                                                                                                                                                                                        | BL              | BL                 | BL       | BL | N/A |  |  |
| 62   | Micro metal plug(Micro plug)                                                                                                                                                                                                                                                                                                                                                                                                                                                                                                                                                                                                                                                                                                                                                                                                                                                                                                                                                                                                                                                                                                                                                                                                                                                                                                                                                                                                                                                                                                                                                                                                                                                                                                                                                                                                                                                                                                                                                                                                                                                                                                   | BL              | BL                 | BL       | X* | N/A |  |  |
| 63   | Black white braided wire sleeve(wire rod)                                                                                                                                                                                                                                                                                                                                                                                                                                                                                                                                                                                                                                                                                                                                                                                                                                                                                                                                                                                                                                                                                                                                                                                                                                                                                                                                                                                                                                                                                                                                                                                                                                                                                                                                                                                                                                                                                                                                                                                                                                                                                      | BL              | BL                 | BL       | BL | BL  |  |  |
| 64   | White outer wire jacket(wire rod)                                                                                                                                                                                                                                                                                                                                                                                                                                                                                                                                                                                                                                                                                                                                                                                                                                                                                                                                                                                                                                                                                                                                                                                                                                                                                                                                                                                                                                                                                                                                                                                                                                                                                                                                                                                                                                                                                                                                                                                                                                                                                              | BL              | BL                 | BL       | BL | BL  |  |  |
| 65   | Red wire jacket(wire rod)                                                                                                                                                                                                                                                                                                                                                                                                                                                                                                                                                                                                                                                                                                                                                                                                                                                                                                                                                                                                                                                                                                                                                                                                                                                                                                                                                                                                                                                                                                                                                                                                                                                                                                                                                                                                                                                                                                                                                                                                                                                                                                      | BL              | BL                 | BL       | X* | BL  |  |  |
| 66   | Wire core(wire rod)                                                                                                                                                                                                                                                                                                                                                                                                                                                                                                                                                                                                                                                                                                                                                                                                                                                                                                                                                                                                                                                                                                                                                                                                                                                                                                                                                                                                                                                                                                                                                                                                                                                                                                                                                                                                                                                                                                                                                                                                                                                                                                            | BL              | BL                 | BL       | BL | N/A |  |  |
| 67   | Black wire jacket(wire rod)                                                                                                                                                                                                                                                                                                                                                                                                                                                                                                                                                                                                                                                                                                                                                                                                                                                                                                                                                                                                                                                                                                                                                                                                                                                                                                                                                                                                                                                                                                                                                                                                                                                                                                                                                                                                                                                                                                                                                                                                                                                                                                    | BL              | BL                 | BL       | BL | BL  |  |  |
| 68   | Black leather buckle(wire buckle)                                                                                                                                                                                                                                                                                                                                                                                                                                                                                                                                                                                                                                                                                                                                                                                                                                                                                                                                                                                                                                                                                                                                                                                                                                                                                                                                                                                                                                                                                                                                                                                                                                                                                                                                                                                                                                                                                                                                                                                                                                                                                              | BL              | BL                 | BL       | BL | BL  |  |  |
| 69   | Metal buckle(wire buckle)                                                                                                                                                                                                                                                                                                                                                                                                                                                                                                                                                                                                                                                                                                                                                                                                                                                                                                                                                                                                                                                                                                                                                                                                                                                                                                                                                                                                                                                                                                                                                                                                                                                                                                                                                                                                                                                                                                                                                                                                                                                                                                      | BL              | BL                 | BL 🖘     | BL | N/A |  |  |