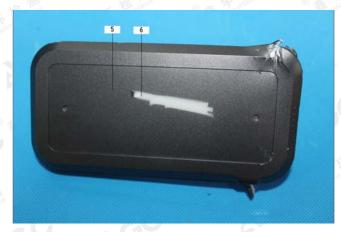

### A, EU RoHS Directive 2011/65/EU and its amendment directives on XRF

| Seq.<br>No. | Tosted Device                       | ALLE: | Results(mg/kg) |    |    |     |  |  |
|-------------|-------------------------------------|-------|----------------|----|----|-----|--|--|
|             | Tested Part(s)                      | Cd    | Pb             | Hg | Cr | Br  |  |  |
| 1           | Black leather(panel)                | BL    | BL             | BL | BL | BL  |  |  |
| 2           | Black plastic plate(panel)          | BL    | BL             | BL | BL | BL  |  |  |
| 3           | Black leather mat(foot pad)         | BL    | BL             | BL | BL | BL  |  |  |
| 4           | Transparent plastic piece(foot pad) | BL    | BL             | BL | BL | BL  |  |  |
| 5           | Grey coating(outer shell)           | BL    | BL             | BL | BL | BL  |  |  |
| 6           | White plastic shell(outer shell)    | BL    | BL             | BL | BL | BL  |  |  |
| 7           | Milky lamp post                     | BL    | BL             | BL | BL | BL  |  |  |
| 8           | Silver screw                        | BL    | BL             | BL | BL | N/A |  |  |
| 9           | IC body(IC)                         | BL    | BL             | BL | BL | BL  |  |  |
| 10          | Tin plating(IC)                     | BL    | BL             | BL | BL | N/A |  |  |
| 11          | Chip resistor                       | BL    | BL             | BL | BL | BL  |  |  |
| 12          | Grey magnetic plane inductance      | BL    | BL             | BL | BL | BL  |  |  |
| 13          | Chip capacitor                      | BL    | BL             | BL | BL | BL  |  |  |
| 14          | Chip triode                         | BL    | BL             | BL | BL | BL  |  |  |
| 15          | Chip inductor                       | BL    | BL             | BL | BL | BL  |  |  |
| 16          | USB metal joint(USB joint)          | BL    | BL             | BL | BL | N/A |  |  |
| 17          | Black plastic joint(USB joint)      | BL    | BL             | BL | X* | BL  |  |  |
| 18          | Contact pin(USB joint)              | BL    | BL             | BL | BL | N/A |  |  |
| 19          | TYPE-C metal connector              | BL    | BL             | BL | X* | N/A |  |  |
| 20          | Black plastic contact               | BL    | BL             | BL | BL | BL  |  |  |
| 21          | Contact pin                         | BL    | BL             | BL | BL | N/A |  |  |
| 22          | Black plastic button(touch switch)  | BL    | BL             | BL | BL | BL  |  |  |
| 23          | Silver metal sheet(touch switch)    | BL    | BL             | BL | BL | N/A |  |  |
| 24          | Metal shrapnel(touch switch)        | BL    | BL             | BL | X* | N/A |  |  |