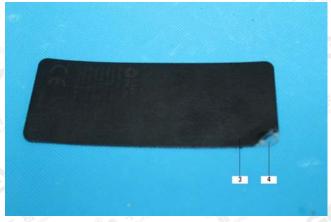

### A, EU RoHS Directive 2011/65/EU and its amendment directives on XRF

| Seq.<br>No. | Tosted Device                       | ALLE: | Results(mg/kg) |    |    |     |  |  |
|-------------|-------------------------------------|-------|----------------|----|----|-----|--|--|
|             | Tested Part(s)                      | Cd    | Pb             | Hg | Cr | Br  |  |  |
| 1           | Black leather(panel)                | BL    | BL             | BL | BL | BL  |  |  |
| 2           | Black plastic plate(panel)          | BL    | BL             | BL | BL | BL  |  |  |
| 3           | Black leather mat(foot pad)         | BL    | BL             | BL | BL | BL  |  |  |
| 4           | Transparent plastic piece(foot pad) | BL    | BL             | BL | BL | BL  |  |  |
| 5           | Grey coating(outer shell)           | BL    | BL             | BL | BL | BL  |  |  |
| 6           | White plastic shell(outer shell)    | BL    | BL             | BL | BL | BL  |  |  |
| 7           | Milky lamp post                     | BL    | BL             | BL | BL | BL  |  |  |
| 8           | Silver screw                        | BL    | BL             | BL | BL | N/A |  |  |
| 9           | IC body(IC)                         | BL    | BL             | BL | BL | BL  |  |  |
| 10          | Tin plating(IC)                     | BL    | BL             | BL | BL | N/A |  |  |
| 11          | Chip resistor                       | BL    | BL             | BL | BL | BL  |  |  |
| 12          | Grey magnetic plane inductance      | BL    | BL             | BL | BL | BL  |  |  |
| 13          | Chip capacitor                      | BL    | BL             | BL | BL | BL  |  |  |
| 14          | Chip triode                         | BL    | BL             | BL | BL | BL  |  |  |
| 15          | Chip inductor                       | BL    | BL             | BL | BL | BL  |  |  |
| 16          | USB metal joint(USB joint)          | BL    | BL             | BL | BL | N/A |  |  |
| 17          | Black plastic joint(USB joint)      | BL    | BL             | BL | X* | BL  |  |  |
| 18          | Contact pin(USB joint)              | BL    | BL             | BL | BL | N/A |  |  |
| 19          | TYPE-C metal connector              | BL    | BL             | BL | X* | N/A |  |  |
| 20          | Black plastic contact               | BL    | BL             | BL | BL | BL  |  |  |
| 21          | Contact pin                         | BL    | BL             | BL | BL | N/A |  |  |
| 22          | Black plastic button(touch switch)  | BL    | BL             | BL | BL | BL  |  |  |
| 23          | Silver metal sheet(touch switch)    | BL    | BL             | BL | BL | N/A |  |  |
| 24          | Metal shrapnel(touch switch)        | BL    | BL             | BL | X* | N/A |  |  |