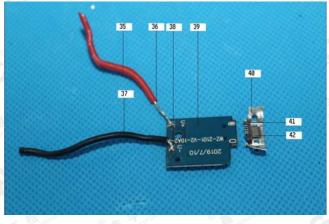

No.18 C

Report No.: AGC-04094-19-09-06-001 Date: Sep.16, 2019 Page4 of

| Seq. |                                             |    | Results(mg/kg) |    |    |     |  |  |
|------|---------------------------------------------|----|----------------|----|----|-----|--|--|
| No.  | Tested Part(s)                              | Cd | Pb             | Hg | Cr | Br  |  |  |
| 25   | White plastic base seat(touch switch)       | BL | BL             | BL | BL | BL  |  |  |
| 26   | Pin(safety capacitance)                     | BL | BL             | BL | BL | N/A |  |  |
| 27   | Blue plastic shell(safety capacitance)      | BL | BL             | BL | BL | X*  |  |  |
| 28   | Thin film(safety capacitance)               | BL | BL             | BL | BL | BL  |  |  |
| 29   | White bottom paper(induction coil)          | BL | BL             | BL | BL | BL  |  |  |
| 30   | Coil wire jacket(induction coil)            | BL | BL             | BL | BL | BL  |  |  |
| 31   | Blue transparent tape(induction coil)       | BL | BL             | BL | BL | BL  |  |  |
| 32   | Wire core(induction coil)                   | BL | BL             | BL | BL | N/A |  |  |
| 33   | Gray ceramic(induction coil)                | BL | BL             | BL | BL | BL  |  |  |
| 34   | Black double-sided adhesive(induction coil) | BL | BL             | BL | BL | BL  |  |  |
| 35   | Red wire jacket(connecting wire)            | BL | BL             | BL | BL | BL  |  |  |
| 36   | Wire core(connecting wire)                  | BL | BL             | BL | BL | N/A |  |  |
| 37   | Black wire jacket(connecting wire)          | BL | BL             | BL | BL | BL  |  |  |
| 38   | Tin solder(connecting wire)                 | BL | BL             | BL | BL | N/A |  |  |
| 39   | Blue PCB board(connecting wire)             | BL | BL             | BL | BL | X*  |  |  |
| 40   | Micro metal connector(Micro wire)           | BL | BL             | BL | BL | N/A |  |  |
| 41   | Black plastic contact(Micro wire)           | BL | BL             | BL | BL | BL  |  |  |
| 42   | Contact pin(Micro wire)                     | BL | BL             | BL | BL | N/A |  |  |
| 43   | Black foam (Micro wire)                     | BL | BL             | BL | BL | BL  |  |  |
| 44   | Chip LED                                    | BL | BL             | BL | BL | BL  |  |  |
| 45   | Brown tape(battery)                         | BL | BL             | BL | BL | BL  |  |  |
| 46   | Electric core(battery)                      | BL | BL             | BL | BL | BL  |  |  |
| 47   | Tin solder(battery)                         | BL | BL             | BL | BL | N/A |  |  |
| 48   | Wire core(battery)                          | BL | BL             | BL | BL | N/A |  |  |
| 49   | Red wire jacket(battery)                    | BL | BL             | BL | BL | BL  |  |  |
| 50   | Black wire jacket(battery)                  | BL | BL             | BL | X* | BL  |  |  |