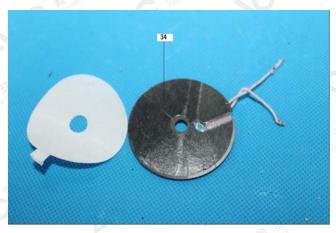

No.18 C

Report No.: AGC-04094-19-09-06-001 Date: Sep.16, 2019 Page4 of

| Seq. |                                             |    | Results(mg/kg) |    |    |     |  |  |
|------|---------------------------------------------|----|----------------|----|----|-----|--|--|
| No.  | Tested Part(s)                              | Cd | Pb             | Hg | Cr | Br  |  |  |
| 25   | White plastic base seat(touch switch)       | BL | BL             | BL | BL | BL  |  |  |
| 26   | Pin(safety capacitance)                     | BL | BL             | BL | BL | N/A |  |  |
| 27   | Blue plastic shell(safety capacitance)      | BL | BL             | BL | BL | X*  |  |  |
| 28   | Thin film(safety capacitance)               | BL | BL             | BL | BL | BL  |  |  |
| 29   | White bottom paper(induction coil)          | BL | BL             | BL | BL | BL  |  |  |
| 30   | Coil wire jacket(induction coil)            | BL | BL             | BL | BL | BL  |  |  |
| 31   | Blue transparent tape(induction coil)       | BL | BL             | BL | BL | BL  |  |  |
| 32   | Wire core(induction coil)                   | BL | BL             | BL | BL | N/A |  |  |
| 33   | Gray ceramic(induction coil)                | BL | BL             | BL | BL | BL  |  |  |
| 34   | Black double-sided adhesive(induction coil) | BL | BL             | BL | BL | BL  |  |  |
| 35   | Red wire jacket(connecting wire)            | BL | BL             | BL | BL | BL  |  |  |
| 36   | Wire core(connecting wire)                  | BL | BL             | BL | BL | N/A |  |  |
| 37   | Black wire jacket(connecting wire)          | BL | BL             | BL | BL | BL  |  |  |
| 38   | Tin solder(connecting wire)                 | BL | BL             | BL | BL | N/A |  |  |
| 39   | Blue PCB board(connecting wire)             | BL | BL             | BL | BL | X*  |  |  |
| 40   | Micro metal connector(Micro wire)           | BL | BL             | BL | BL | N/A |  |  |
| 41   | Black plastic contact(Micro wire)           | BL | BL             | BL | BL | BL  |  |  |
| 42   | Contact pin(Micro wire)                     | BL | BL             | BL | BL | N/A |  |  |
| 43   | Black foam (Micro wire)                     | BL | BL             | BL | BL | BL  |  |  |
| 44   | Chip LED                                    | BL | BL             | BL | BL | BL  |  |  |
| 45   | Brown tape(battery)                         | BL | BL             | BL | BL | BL  |  |  |
| 46   | Electric core(battery)                      | BL | BL             | BL | BL | BL  |  |  |
| 47   | Tin solder(battery)                         | BL | BL             | BL | BL | N/A |  |  |
| 48   | Wire core(battery)                          | BL | BL             | BL | BL | N/A |  |  |
| 49   | Red wire jacket(battery)                    | BL | BL             | BL | BL | BL  |  |  |
| 50   | Black wire jacket(battery)                  | BL | BL             | BL | X* | BL  |  |  |