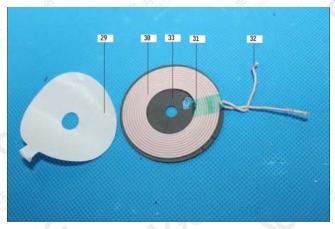

No.18 C

Report No.: AGC-04094-19-09-06-001 Date: Sep.16, 2019 Page4 of

| Seq. |                                             |    | Results(mg/kg) |    |    |     |  |  |
|------|---------------------------------------------|----|----------------|----|----|-----|--|--|
| No.  | Tested Part(s)                              | Cd | Pb             | Hg | Cr | Br  |  |  |
| 25   | White plastic base seat(touch switch)       | BL | BL             | BL | BL | BL  |  |  |
| 26   | Pin(safety capacitance)                     | BL | BL             | BL | BL | N/A |  |  |
| 27   | Blue plastic shell(safety capacitance)      | BL | BL             | BL | BL | X*  |  |  |
| 28   | Thin film(safety capacitance)               | BL | BL             | BL | BL | BL  |  |  |
| 29   | White bottom paper(induction coil)          | BL | BL             | BL | BL | BL  |  |  |
| 30   | Coil wire jacket(induction coil)            | BL | BL             | BL | BL | BL  |  |  |
| 31   | Blue transparent tape(induction coil)       | BL | BL             | BL | BL | BL  |  |  |
| 32   | Wire core(induction coil)                   | BL | BL             | BL | BL | N/A |  |  |
| 33   | Gray ceramic(induction coil)                | BL | BL             | BL | BL | BL  |  |  |
| 34   | Black double-sided adhesive(induction coil) | BL | BL             | BL | BL | BL  |  |  |
| 35   | Red wire jacket(connecting wire)            | BL | BL             | BL | BL | BL  |  |  |
| 36   | Wire core(connecting wire)                  | BL | BL             | BL | BL | N/A |  |  |
| 37   | Black wire jacket(connecting wire)          | BL | BL             | BL | BL | BL  |  |  |
| 38   | Tin solder(connecting wire)                 | BL | BL             | BL | BL | N/A |  |  |
| 39   | Blue PCB board(connecting wire)             | BL | BL             | BL | BL | X*  |  |  |
| 40   | Micro metal connector(Micro wire)           | BL | BL             | BL | BL | N/A |  |  |
| 41   | Black plastic contact(Micro wire)           | BL | BL             | BL | BL | BL  |  |  |
| 42   | Contact pin(Micro wire)                     | BL | BL             | BL | BL | N/A |  |  |
| 43   | Black foam (Micro wire)                     | BL | BL             | BL | BL | BL  |  |  |
| 44   | Chip LED                                    | BL | BL             | BL | BL | BL  |  |  |
| 45   | Brown tape(battery)                         | BL | BL             | BL | BL | BL  |  |  |
| 46   | Electric core(battery)                      | BL | BL             | BL | BL | BL  |  |  |
| 47   | Tin solder(battery)                         | BL | BL             | BL | BL | N/A |  |  |
| 48   | Wire core(battery)                          | BL | BL             | BL | BL | N/A |  |  |
| 49   | Red wire jacket(battery)                    | BL | BL             | BL | BL | BL  |  |  |
| 50   | Black wire jacket(battery)                  | BL | BL             | BL | X* | BL  |  |  |