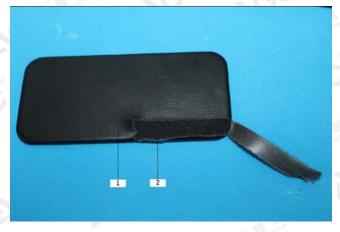

### A, EU RoHS Directive 2011/65/EU and its amendment directives on XRF

| Seq.<br>No. | Tosted Device                       | ALLE: | Results(mg/kg) |    |    |     |  |  |
|-------------|-------------------------------------|-------|----------------|----|----|-----|--|--|
|             | Tested Part(s)                      | Cd    | Pb             | Hg | Cr | Br  |  |  |
| 1           | Black leather(panel)                | BL    | BL             | BL | BL | BL  |  |  |
| 2           | Black plastic plate(panel)          | BL    | BL             | BL | BL | BL  |  |  |
| 3           | Black leather mat(foot pad)         | BL    | BL             | BL | BL | BL  |  |  |
| 4           | Transparent plastic piece(foot pad) | BL    | BL             | BL | BL | BL  |  |  |
| 5           | Grey coating(outer shell)           | BL    | BL             | BL | BL | BL  |  |  |
| 6           | White plastic shell(outer shell)    | BL    | BL             | BL | BL | BL  |  |  |
| 7           | Milky lamp post                     | BL    | BL             | BL | BL | BL  |  |  |
| 8           | Silver screw                        | BL    | BL             | BL | BL | N/A |  |  |
| 9           | IC body(IC)                         | BL    | BL             | BL | BL | BL  |  |  |
| 10          | Tin plating(IC)                     | BL    | BL             | BL | BL | N/A |  |  |
| 11          | Chip resistor                       | BL    | BL             | BL | BL | BL  |  |  |
| 12          | Grey magnetic plane inductance      | BL    | BL             | BL | BL | BL  |  |  |
| 13          | Chip capacitor                      | BL    | BL             | BL | BL | BL  |  |  |
| 14          | Chip triode                         | BL    | BL             | BL | BL | BL  |  |  |
| 15          | Chip inductor                       | BL    | BL             | BL | BL | BL  |  |  |
| 16          | USB metal joint(USB joint)          | BL    | BL             | BL | BL | N/A |  |  |
| 17          | Black plastic joint(USB joint)      | BL    | BL             | BL | X* | BL  |  |  |
| 18          | Contact pin(USB joint)              | BL    | BL             | BL | BL | N/A |  |  |
| 19          | TYPE-C metal connector              | BL    | BL             | BL | X* | N/A |  |  |
| 20          | Black plastic contact               | BL    | BL             | BL | BL | BL  |  |  |
| 21          | Contact pin                         | BL    | BL             | BL | BL | N/A |  |  |
| 22          | Black plastic button(touch switch)  | BL    | BL             | BL | BL | BL  |  |  |
| 23          | Silver metal sheet(touch switch)    | BL    | BL             | BL | BL | N/A |  |  |
| 24          | Metal shrapnel(touch switch)        | BL    | BL             | BL | X* | N/A |  |  |