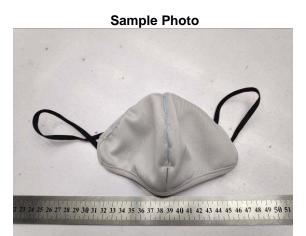

| Sample Description                                                         | :   | (A)XD Design Protective Mask Set                                                                                                                              |
|----------------------------------------------------------------------------|-----|---------------------------------------------------------------------------------------------------------------------------------------------------------------|
| SGS Internal Ref No.<br>Sample Color<br>Country of Destination<br>Item No. | : : | SHHL2006520747MD<br>(A)grey<br>EUR<br>P265.87 XD DESIGN Protective Mask Set                                                                                   |
| Test Performed                                                             | :   | Selected test(s) as requested by applicant                                                                                                                    |
| Sample Receiving Date<br>Testing Period                                    | :   | May 13, 2020<br>Jun 04, 2020 - Jun 17, 2020                                                                                                                   |
| Test Result(s)                                                             | :   | Unless otherwise stated the results shown in this test report refer only to the sample(s) tested, for further details, please refer to the following page(s). |