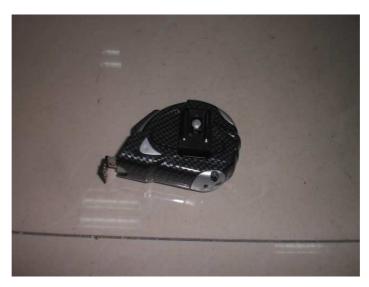

Test Item 1: Surface chequer plastic
Test Item 2: Black plastic of block out button
Test Item 3: Silver coating on plastic

Note: mg/kg = milligram per kilogram

"<" = less than

Method: Acid digestion method (plastic), wet digestion method with mixed acid (metal),