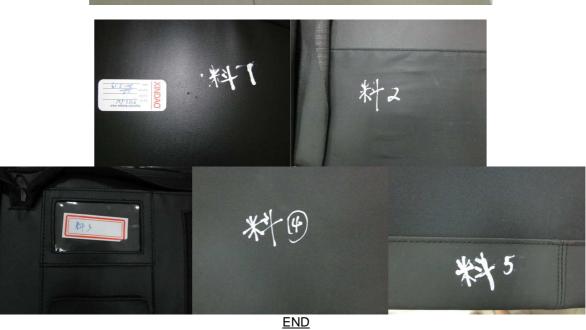

Test Item 1: Fabric 1
Test Item 2: Fabric 2
Test Item 3: Fabric 3
Test Item 4: Fabric 4
Test Item 5: Fabric 5

Note: mg/kg = milligram per kilogram

"<" = less than

Method: Acid digestion method (plastic), wet digestion method with mixed acid (metal),