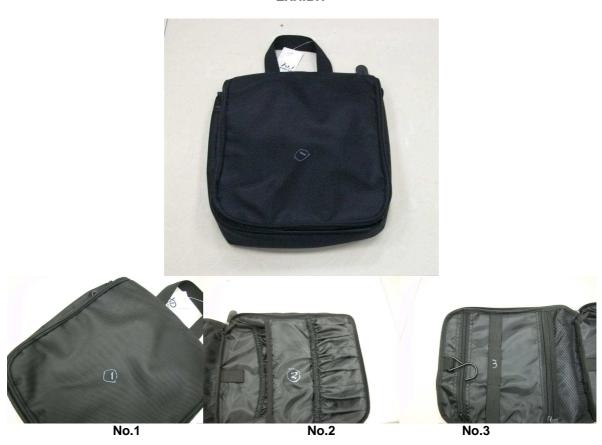

Test Item 1: No.1 black fabric + No.2 black fabric + No.3 black fabric

Note: mg/kg = milligram per kilogram

ND = Not Detected

Detection Limit (mg/kg): Each 10

Method: Acid digestion method (plastic), wet digestion method with mixed acid (metal),