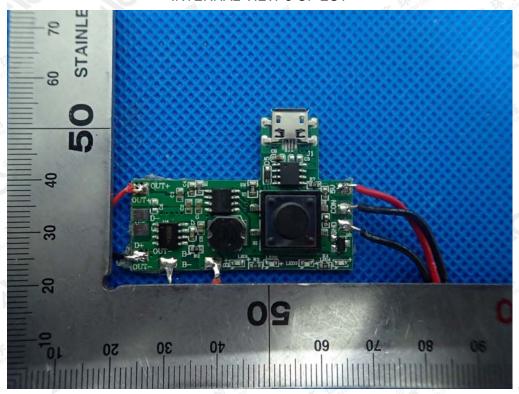

### **INTERNAL VIEW-3 OF EUT**

**INTERNAL VIEW-4 OF EUT** 

----END OF REPORT----

The results showed this jest report refer only to the sample(s) tested unless otherwise stated and the sample(s) are retained for 30 days only. The document is issued by ACC, this document cannot be reproduced except in full with our prior written permission. The more details and the authenticity of the report will be confirmed at attr://www.agc-gett.com.