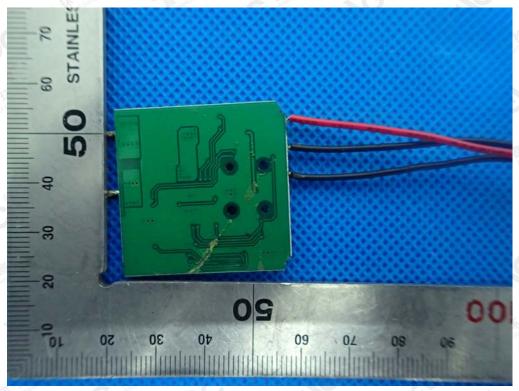

#### **INTERNAL VIEW-1 OF EUT**

**INTERNAL VIEW-2 OF EUT** 

The results showed this jest report refer only to the sample(s) tested unless otherwise stated and the sample(s) are retained for 30 days only. The document is issued by AGC, this document cannot be reproduced except in full with our prior written permission. The more details and the authenticity of the report will be confirmed at attp://www.agc.gett.com.