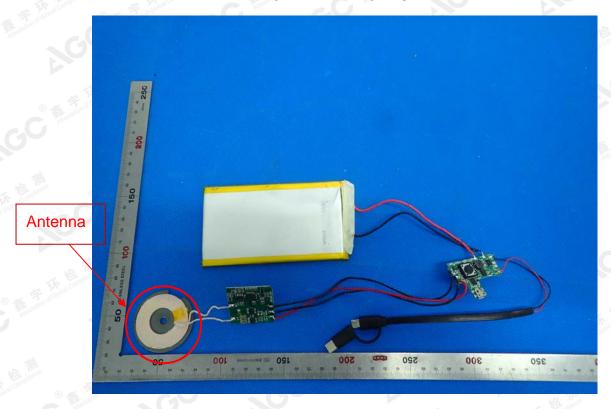

#### **INTERNAL VIEW-1 OF EUT**

**INTERNAL VIEW-2 OF EUT** 

The results showed this jest report refer only to the sample(s) tested unless otherwise stated and the sample(s) are retained for 30 days only. The document is issued by AGC, this document cannot be reproduced except in full with our prior written permission. The more details and the authenticity of the report will be confirmed at attp://www.agc.gett.com.