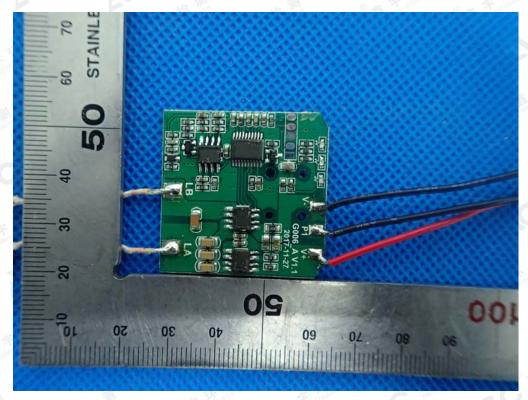

#### **INTERNAL VIEW-1 OF EUT**

**INTERNAL VIEW-2 OF EUT** 

The results showed this jest report refer only to the sample(s) tested unless otherwise stated and the sample(s) are retained for 30 days only. The document is issued by AGC, this document cannot be reproduced except in full with our prior written permission. The more details and the authenticity of the report will be confirmed at attp://www.agc.gett.com.