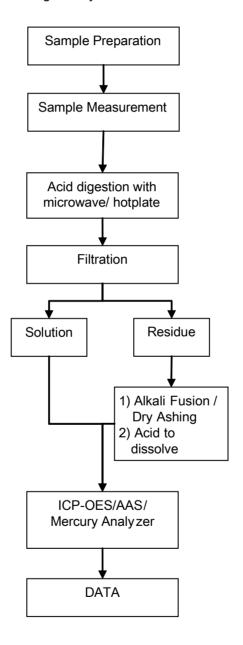

## **Battery Testing Flow Chart**

- 1) Name of the person who made testing: Martin He
- 2) Name of the person in charge of testing: Cutey Yu

This document is issued by the Company subject to its General Conditions of Service printed overleaf, available on request or accessible at <a href="http://www.sgs.com/en/Terms-and-Conditions.aspx">http://www.sgs.com/en/Terms-and-Conditions.aspx</a> and, for electronic format documents, subject to Terms and Conditions for Electronic Documents at <a href="http://www.sgs.com/en/Terms-and-Conditions/Terms-e-Document.aspx">http://www.sgs.com/en/Terms-and-Conditions/Terms-e-Document.aspx</a>. Attention is drawn to the limitation of liability, indemnification and jurisdiction issues defined therein. Any holder of this document is advised that information contained hereon reflects the Company's findings at the time of its intervention only and within the limits of Client's instructions, if any. The Company's sole responsibility is to its Client and this document does not exonerate parties to a transaction from exercising all their rights and obligations under the transaction documents. This document cannot be reproduced except in full, without prior written approval of the Company. Any unauthorized alteration, forgery or falsification of the content or appearance of this document is unlawful and offenders may be prosecuted to the fullest extent of the law. Unless otherwise stated the results shown in this test report refer only to the sample(s) tested.